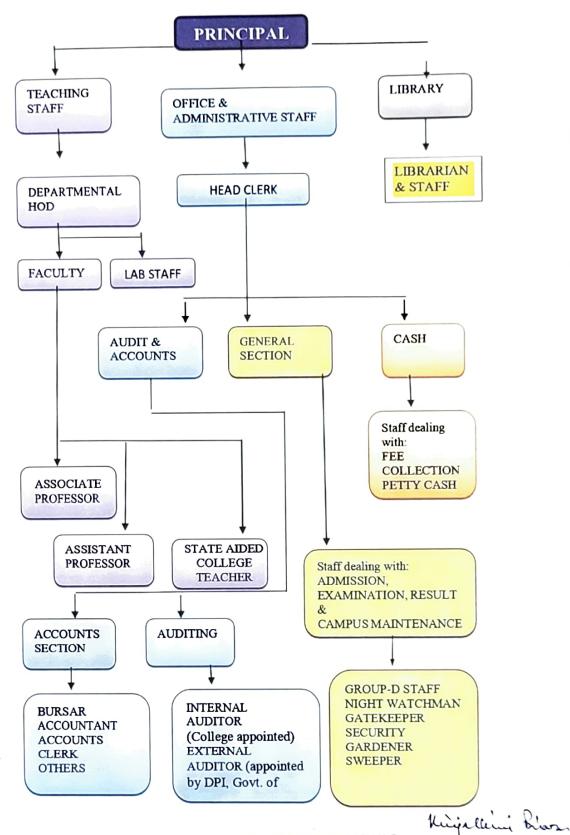

# INTERNAL STAFF ORGANIZATIONAL STRUCTURE OF MURALIDHAR GIRLS' COLLEGE:

Kolkata 700 029

DR. KINJALKINI BISWAS

Ph. Office: 2464-1312 Principal: 2464-4371