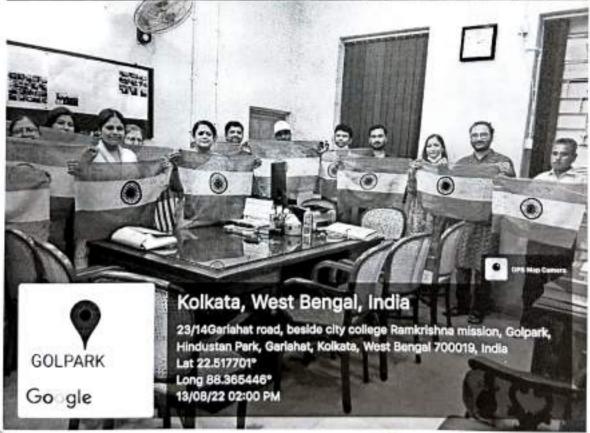

Kolkata - 700029

Kinjackini bisan

DR. FINELIN XI'NI ITISWAS.

Muralidhar Giris Cesego Rollerta - 700029

Kolkata, West Bengal, India 411C, Golpark, Hindustan Park, Gariahat, Kolkata, West Bengal 700019, India Lat 22.517138°

Long 88.365528° 28/09/22 01:25 PM

Kinjallini Bin

DR. KINJALKINI BISWAS MILITARINE E TOTAL TOTAL