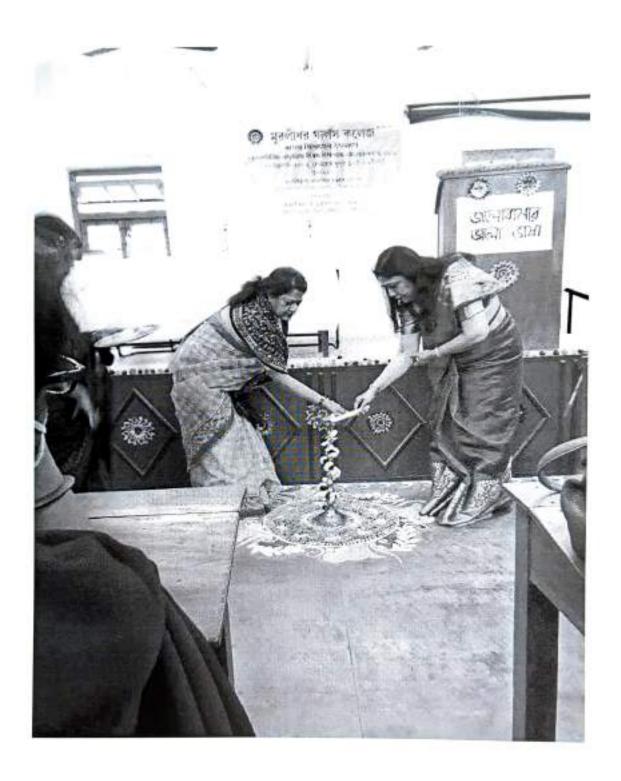

#### Deployment measures:

- Add on courses are offered to students on subjects such as soft skill development, embroidery, cutting and tailoring, media writing, speaking and presentation, nutrition and dietetics, sexual harassment at workplace and its legal side are offered to students to enhance their possible sources of income after graduation.
- Various programmes are organised on the occasion Women's Day to raise awareness on gender issues.
- Travel and Tourism Management Major course opens up practical avenues of employment for students.
- Career Counselling and Placement Cell organises various training and counselling sessions.
- Through organisation of Anandamela, the students and alumni get a chance to display and sell
  their products, mostly handmade, which fosters a spirit of entrepreneurship in them.