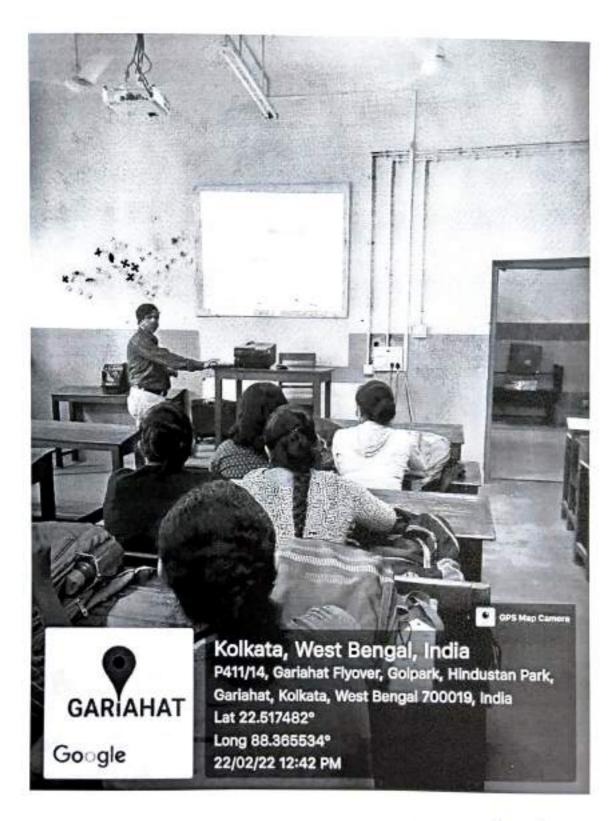

of charge.
- Jagriti, the psychological counselling cell of the college, provides psychological guidance for the metal well being of the students.

## Perspective plan -Decentralisation and participative management.

#### Deployment Measures:

- The college administration runs in a decentralised and participative manner through various committees, Teachers' Council, statutory bodies, etc.
- The students play an active role in organising programmes conducted by the college. The alumni and the guardians also become part of this participative culture through alumni programmes, parent teacher meetings and feedback system.





DR. KINJALKINI BISWAS

Principal

Muralidhar Gais' College

Kolkata - 700029





Kingellin Zim

DR KRUDI KINI PISWAS Principal Moraldon Cidal College Kolkata - 700029





DR. KINJALKINI BISWAS

Principal

Mucalidhar G-ris' College

Kolkata - 700029







Kinjaluin Brium

OR FILLMURNITHISWAS

Shapinika Latz Cologo Kallula - 700029







Minigaturia Binas TEL MEANINI DIENAS Electrondian Ceta Controle











DR. KINDALGIM BISWAS

Mirahdhar Carlo College

Kolkata - 700029





Kinjackini bisan

DR. FINELIN XI'NI ITISWAS.

Muralidhar Giris Cesego Rollerta - 700029





Kolkata, West Bengal, India 411C, Golpark, Hindustan Park, Gariahat, Kolkata, West Bengal 700019, India Lat 22.517138°

Long 88.365528° 28/09/22 01:25 PM









Kinjallini Bin

DR. KINJALKINI BISWAS MILITARINE E TOTAL TOTAL





# Muralidhar Girlz' College

P-411/14, GARIAHAT ROAD, BALLYGUNGE, KOLKATA - 700 029 (NAAC ACCREDITED - B+ +)

14.03.23

| CRITERIA                  | C COMMITT