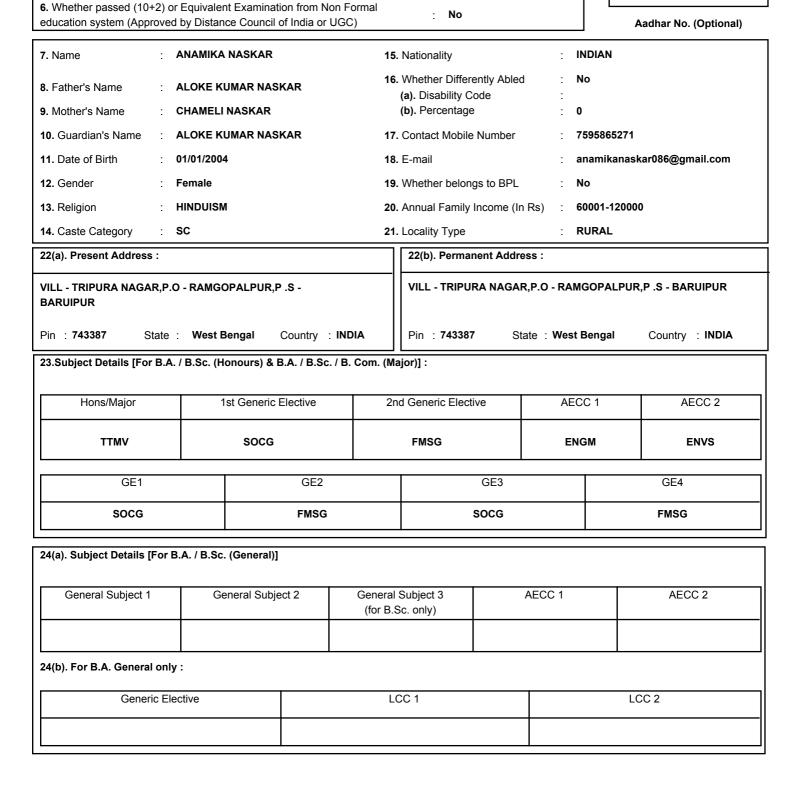

## **Registration Form for Under Graduate Courses**

[ B.A. / B.Sc. / B.Com. (Honours / Major / General), B.Mus. (Honours / General), BBA(Honours). BFA & BFAD 1

044-1212-0372-21

Student's Photo

Anamika Naskaz.

Student's Signature

261192984128

87/1, College Street, Kolkata - 700073, West Bengal, India Website: www.caluniv.ac.in | Email: calunivregn@gmail.com Phone No: (033) 22410071 Ext - 207 / (033) 22190077

| 25. Migration Status :                                                                          |                                                                      |                             |                                   |                           |                       |  |  |
|-------------------------------------------------------------------------------------------------|----------------------------------------------------------------------|-----------------------------|-----------------------------------|---------------------------|-----------------------|--|--|
|                                                                                                 |                                                                      |                             |                                   |                           |                       |  |  |
| (a). Non-Migrating Student (P                                                                   | assed from WBCHSE / \                                                | WBBME / CISCE / CBSE        | / NIOS / Rabindra Mukta           | Vidyalaya)                |                       |  |  |
| (b). Migrating Student (Passe                                                                   | ed from other Board / Uni                                            | versity)                    |                                   |                           |                       |  |  |
| 26. Last Qualifying Examinat                                                                    | tion :                                                               |                             |                                   |                           |                       |  |  |
| (a). Name of the Examination                                                                    | : WBCHSE                                                             |                             | (b). Board                        | : WBCHSE                  |                       |  |  |
| (c). Roll / Index Number                                                                        | : 4571211058                                                         |                             | (d). Year of Pas                  | esing : <b>2021</b>       |                       |  |  |
| 27. Details of subjects and many Board / University :                                           | narks obtained at the (10                                            | 0+2) level Examination /    | Details of Previous qualif        | ying examination under    |                       |  |  |
| (a). Subject(s) [Top Four Subjects (Excluding the Compulsory paper on Environmental Education)] | GEOGRAPHY                                                            | BENGALI                     | MODERN<br>COMPUTER<br>APPLICATION | ECONOMICS                 | Aggregate of top Four |  |  |
| Full Marks                                                                                      | 100                                                                  | 100                         | 100                               | 100                       | 400                   |  |  |
| Marks Obtained                                                                                  | 78                                                                   | 75                          | 74                                | 74                        | 301                   |  |  |
| % of Marks                                                                                      | 78.00                                                                | 75.00                       | 74.00                             | 74.00                     | 75.25                 |  |  |
| (b). Subject(s) [Other than Top Four Subjects]                                                  | ENGLISH                                                              | PHILOSOPHY                  |                                   |                           |                       |  |  |
| Full Marks                                                                                      | 100                                                                  | 100                         |                                   |                           |                       |  |  |
| Marks Obtained                                                                                  | 72                                                                   | 72                          |                                   |                           |                       |  |  |
| % of Marks                                                                                      | 72.00                                                                | 72.00                       |                                   |                           |                       |  |  |
| do hereby declare that the stathe best of my knowledge and University shall be treated as c     | belief. In case any of the                                           |                             |                                   | false, my Registration wi | ith the               |  |  |
| 23/02/2022                                                                                      |                                                                      |                             |                                   | Anamika                   | Naskaz.               |  |  |
| Date                                                                                            |                                                                      |                             |                                   | Full Signature of         | the Student           |  |  |
| do hereby certify that all the s                                                                | tatements made above a                                               | are verified and found to b | pe true.                          |                           |                       |  |  |
| 23/02/2022                                                                                      |                                                                      |                             | Unigsla                           | un Birum                  |                       |  |  |
| Date                                                                                            | Signature of the Principal / Officer-in-Charge / Teacher-in-Charge / |                             |                                   |                           |                       |  |  |