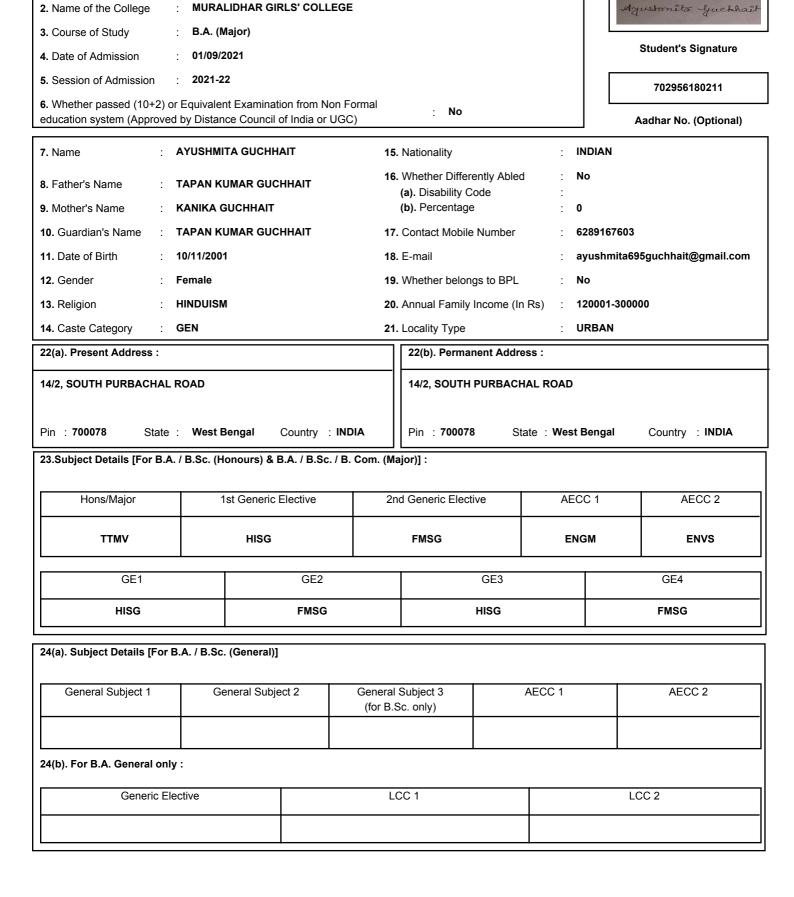

[B.A. / B.Sc. / B.Com. (Honours / Major / General), B.Mus. (Honours / General), BBA(Honours), BFA & BFAD 1

044-1211-0371-21

Student's Photo

| 2. Name of the College : M                                              | URALIDHAR GIRLS' COLLE                        | GE            |                              |                |                              | Angana Kapmakar      |  |
|-------------------------------------------------------------------------|-----------------------------------------------|---------------|------------------------------|----------------|------------------------------|----------------------|--|
| 3. Course of Study : B.                                                 | .A. (Major)                                   |               |                              |                |                              |                      |  |
| 4. Date of Admission : 01                                               | 1/09/2021                                     |               |                              |                |                              | Student's Signature  |  |
| 5. Session of Admission : 20                                            | 021-22                                        |               |                              |                |                              | 784529070141         |  |
| <b>6.</b> Whether passed (10+2) or Equi education system (Approved by D |                                               |               | : No                         |                |                              | adhar No. (Optional) |  |
| 7. Name : ANG                                                           | ANA KARMAKAR                                  | 15            | . Nationality                | : 11           | NDIAN                        |                      |  |
| 8. Father's Name : ATAM                                                 | NU KARMAKAR                                   | 16            | . Whether Differently Al     | bled : N       | 0                            |                      |  |
| 9. Mother's Name : BELA                                                 | A KARMAKAR                                    |               | (b). Percentage              | : 0            | ·<br>: 0                     |                      |  |
| 10. Guardian's Name : ATAM                                              | NU KARMAKAR                                   | 17.           | . Contact Mobile Numb        | er : 9         | 330148911                    |                      |  |
| <b>11.</b> Date of Birth : <b>24/03</b>                                 | 3/2002                                        | 18            | . E-mail                     | : a            | : angana.karmakar6@gmail.com |                      |  |
| 12. Gender : Fema                                                       | ale                                           | 19            | . Whether belongs to B       | PL : N         | o                            |                      |  |
| 13. Religion : HIND                                                     | UISM                                          | 20            | . Annual Family Income       | e (In Rs) : N  | lore than 60                 | 0000                 |  |
| 14. Caste Category : GEN                                                |                                               | 21.           | . Locality Type              | : U            | RBAN                         |                      |  |
| 22(a). Present Address :                                                |                                               |               | 22(b). Permanent Ac          | ddress :       |                              |                      |  |
| 10 M M FEEDER ROAD 10 M M FEEDER ROAD                                   |                                               |               |                              |                |                              |                      |  |
| Pin : <b>700057</b> State : <b>W</b>                                    | est Bengal Country:                           | INDIA         | Pin : <b>700057</b>          | State : West I | Bengal                       | Country : INDIA      |  |
| 23.Subject Details [For B.A. / B.S                                      | c. (Honours) & B.A. / B.Sc. /                 | / B. Com. (Ma | ajor)] :                     |                |                              |                      |  |
| Hons/Major                                                              | 1st Generic Elective                          | 2r            | nd Generic Elective          | AEC            | C 1                          | AECC 2               |  |
|                                                                         |                                               |               |                              |                |                              |                      |  |
|                                                                         |                                               |               |                              |                |                              |                      |  |
| TTMV                                                                    | HISG                                          |               | SOCG                         | ENC            | SM .                         | ENVS                 |  |
| GE1                                                                     | HISG<br>GE2                                   |               | SOCG GE3                     | ENC            | ЭM<br>                       | ENVS<br>GE4          |  |
|                                                                         |                                               |               |                              | ENG            | GM                           |                      |  |
| GE1                                                                     | GE2<br>SOCG                                   |               | GE3                          | ENG            | GM                           | GE4                  |  |
| GE1 HISG                                                                | GE2<br>SOCG                                   |               | GE3                          | ENG            | GM                           | GE4                  |  |
| GE1 HISG                                                                | GE2<br>SOCG                                   |               | GE3 HISG Subject 3           | AECC 1         | GM                           | GE4                  |  |
| GE1 HISG  24(a). Subject Details [For B.A. /                            | GE2 SOCG B.Sc. (General)]                     |               | GE3                          |                | GM                           | GE4 SOCG             |  |
| GE1 HISG  24(a). Subject Details [For B.A. /                            | GE2 SOCG B.Sc. (General)]                     |               | GE3 HISG Subject 3           |                | GM                           | GE4 SOCG             |  |
| GE1 HISG  24(a). Subject Details [For B.A. /                            | GE2 SOCG  B.Sc. (General)]  General Subject 2 | (for B.S      | GE3 HISG Subject 3 Sc. only) |                |                              | GE4 SOCG  AECC 2     |  |
| GE1  HISG  24(a). Subject Details [For B.A. /                           | GE2 SOCG  B.Sc. (General)]  General Subject 2 | (for B.S      | GE3 HISG Subject 3           |                |                              | GE4 SOCG             |  |
| GE1  HISG  24(a). Subject Details [For B.A. /                           | GE2 SOCG  B.Sc. (General)]  General Subject 2 | (for B.S      | GE3 HISG Subject 3 Sc. only) |                |                              | GE4 SOCG  AECC 2     |  |