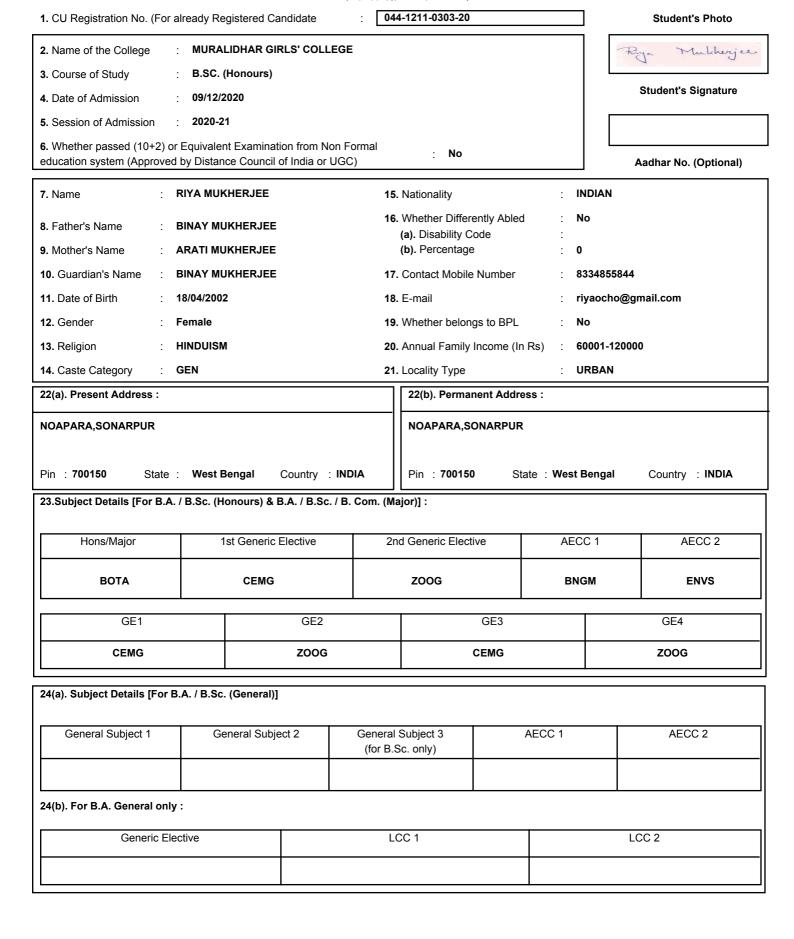

2. Name of the College

3. Course of Study

4. Date of Admission

1. CU Registration No. (For already Registered Candidate

: MURALIDHAR GIRLS' COLLEGE

: B.SC. (Honours)

: 05/09/2020

87/1, College Street, Kolkata - 700073, West Bengal, India Website: www.caluniv.ac.in | Email: calunivregn@gmail.com Phone No: (033) 22410071 Ext - 207 / (033) 22190077

## **Registration Form for Under Graduate Courses**

[ B.A. / B.Sc. / B.Com. (Honours / Major / General), B.Mus. (Honours / General), BBA(Honours). BFA & BFAD ]

044-1211-0291-20

| <b>6.</b> Whether passed (10+2) or E                                               | Session of Admission : 2020-21  Whether passed (10+2) or Equivalent Examination from Non Formal : No ucation system (Approved by Distance Council of India or UGC) |          |                                                                                                   |           |              |                 |  |  |
|------------------------------------------------------------------------------------|--------------------------------------------------------------------------------------------------------------------------------------------------------------------|----------|---------------------------------------------------------------------------------------------------|-----------|--------------|-----------------|--|--|
| 7. Name : S                                                                        | WARNALI BAGCHI                                                                                                                                                     | 15       | 5. Nationality                                                                                    | :         | INDIAN       |                 |  |  |
|                                                                                    | ANJIT BAGCHI<br>RABONI BAGCHI                                                                                                                                      | 16       | <ul><li>6. Whether Differently Abl</li><li>(a). Disability Code</li><li>(b). Percentage</li></ul> | :         | No<br>0      |                 |  |  |
| 10. Guardian's Name : R                                                            | ANJIT BAGCHI                                                                                                                                                       | 17       | . Contact Mobile Number                                                                           | : :       | 9163734961   |                 |  |  |
| 11. Date of Birth : 09                                                             | 5/08/2002                                                                                                                                                          | 18       | 3. E-mail                                                                                         | : :       | swarnalibago | :hi58@gmail.com |  |  |
| <b>12.</b> Gender : <b>F</b> c                                                     | emale                                                                                                                                                              | 19       | . Whether belongs to BP                                                                           | L :       | No           |                 |  |  |
| 13. Religion : H                                                                   | INDUISM                                                                                                                                                            | 20       | . Annual Family Income                                                                            | (In Rs) : | More than 60 | 0000            |  |  |
| 14. Caste Category : G                                                             | EN                                                                                                                                                                 | 21       | . Locality Type                                                                                   | :         | URBAN        |                 |  |  |
| 22(a). Present Address :                                                           |                                                                                                                                                                    |          | 22(b). Permanent Ado                                                                              | lress :   |              |                 |  |  |
| 9/11/2A BIJOYGARHJADAVPUR,KOLKATA  9/11/2A BIJOYGARHJADAVPUR,KOLKATA               |                                                                                                                                                                    |          |                                                                                                   |           |              |                 |  |  |
| Pin : <b>700032</b> State :                                                        | Pin : 700032 State : West Bengal Country : INDIA Pin : 700032 State : West Bengal Country : INDIA                                                                  |          |                                                                                                   |           |              |                 |  |  |
| 23.Subject Details [For B.A. / B.Sc. (Honours) & B.A. / B.Sc. / B. Com. (Major)] : |                                                                                                                                                                    |          |                                                                                                   |           |              |                 |  |  |
| Hons/Major                                                                         | 1st Generic Elective                                                                                                                                               | 2        | nd Generic Elective                                                                               | AE        | CC 1         | AECC 2          |  |  |
| PSYA                                                                               | EDCG                                                                                                                                                               |          | ECOG                                                                                              | EN        | IGM          | ENVS            |  |  |
| GE1                                                                                | GE                                                                                                                                                                 | <u> </u> | GE3                                                                                               |           |              | GE4             |  |  |
| EDCG                                                                               | EC                                                                                                                                                                 | OG       | EDCG                                                                                              |           |              | ECOG            |  |  |
| 24(a). Subject Details [For B.A.                                                   | A. / B.Sc. (General)]                                                                                                                                              |          |                                                                                                   |           |              |                 |  |  |
| General Subject 1                                                                  | General Subject 2                                                                                                                                                  |          | Sc. only)                                                                                         | AECC 1    | 1 AECC 2     |                 |  |  |
| 24(b). For B.A. General only :                                                     |                                                                                                                                                                    |          |                                                                                                   |           |              |                 |  |  |
| Generic Elect                                                                      | tive                                                                                                                                                               | L        | CC 1 LCC 2                                                                                        |           | CC 2         |                 |  |  |
|                                                                                    |                                                                                                                                                                    |          |                                                                                                   |           |              |                 |  |  |