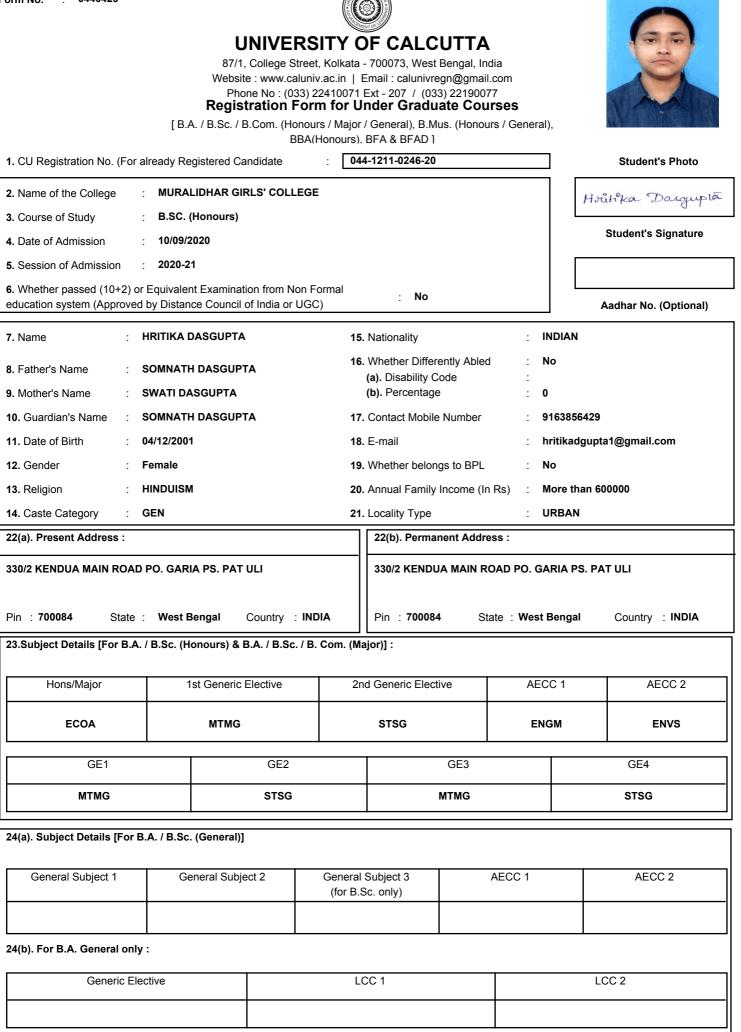

Signature of the Principal / Officer-in-Charge / Teacher-in-Charge / Vice Principal with Seal

| Form | No. | : | 0440432 |
|------|-----|---|---------|
|      |     |   |         |

## **UNIVERSITY OF CALCUTTA**

87/1, College Street, Kolkata - 700073, West Bengal, India Website : www.caluniv.ac.in | Email : calunivregn@gmail.com Phone No : (033) 22410071 Ext - 207 / (033) 22190077

| 25. Migration Status :                                                                                      |                           |                          |                           |                         |                          |
|-------------------------------------------------------------------------------------------------------------|---------------------------|--------------------------|---------------------------|-------------------------|--------------------------|
| (a). Non-Migrating Student (P                                                                               | assed from WBCHSE / \     | WBBME / CISCE / CBSE     | : / NIOS / Rabindra Mukta | Vidyalaya)              | M                        |
| (b). Migrating Student (Passe                                                                               | d from other Board / Uni  | versity)                 |                           |                         |                          |
| 26. Last Qualifying Examinat                                                                                | tion :                    |                          |                           |                         |                          |
| (a). Name of the Examination                                                                                | : WBCHSE                  |                          | (b). Board                | : WBCHSE                |                          |
| (c). Roll / Index Number                                                                                    | <u>:</u> 4103211181       |                          | (d). Year of Pas          | ssing : <b>2020</b>     |                          |
| 27. Details of subjects and m<br>any Board / University :                                                   | narks obtained at the (10 | 0+2) level Examination / | Details of Previous quali | fying examination under |                          |
| (a). Subject(s)<br>[Top Four Subjects<br>(Excluding the Compulsory<br>paper on Environmental<br>Education)] | CHEMISTRY                 | PHYSICS                  | STATISTICS                | BENGALI                 | Aggregate of<br>top Four |
| Full Marks                                                                                                  | 100                       | 100                      | 100                       | 100                     | 400                      |
| Marks Obtained                                                                                              | 90                        | 90                       | 88                        | 87                      | 355                      |
| % of Marks                                                                                                  | 90.00                     | 90.00                    | 88.00                     | 87.00                   | 88.75                    |
| (b). Subject(s)<br>[Other than Top Four<br>Subjects]                                                        | ENGLISH                   | MATHEMATICS              |                           |                         |                          |
| Full Marks                                                                                                  | 100                       | 100                      |                           |                         |                          |
| Marks Obtained                                                                                              | 77                        | 77                       |                           |                         |                          |
| % of Marks                                                                                                  | 77.00                     | 77.00                    |                           |                         |                          |

I do hereby declare that the statements made above are true and correct and the documents furnished along with the form are genuine to the best of my knowledge and belief. In case any of the documents is subsequently detected to be fake or false, my Registration with the University shall be treated as cancelled.

02/09/2021

Date

Jate

Tanima Sil

Full Signature of the Student

I do hereby certify that all the statements made above are verified and found to be true.

02/09/2021

Kingalkin Biran