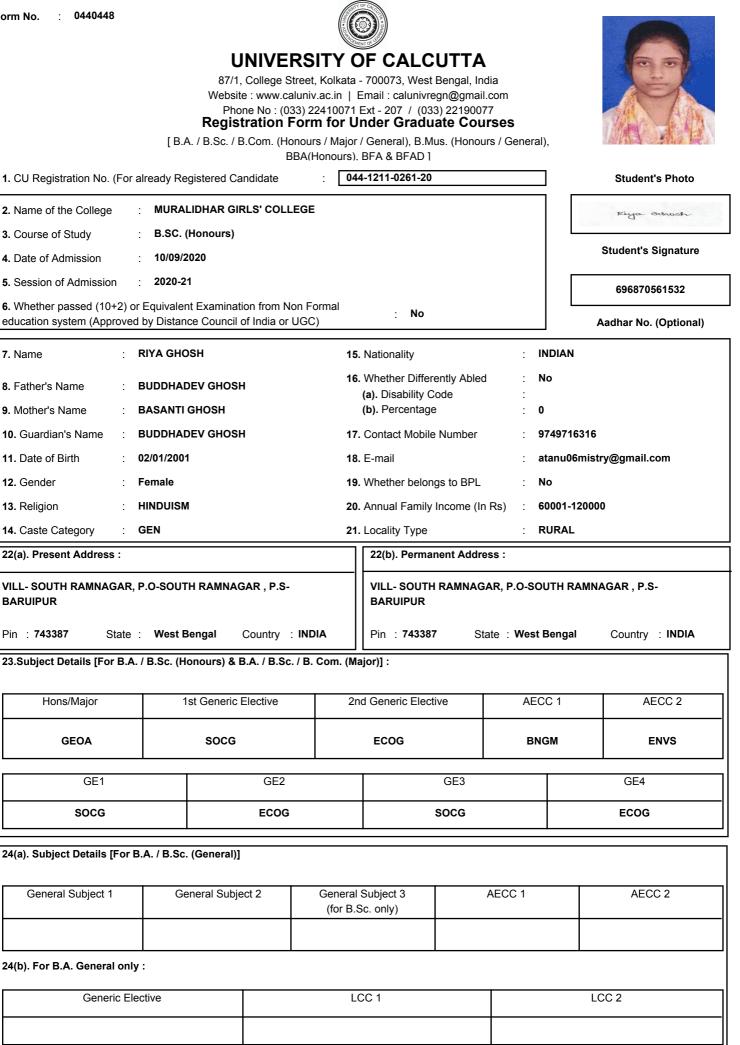

| Form | No. | : | 0440424 |
|------|-----|---|---------|
|      |     |   |         |

## **UNIVERSITY OF CALCUTTA**

87/1, College Street, Kolkata - 700073, West Bengal, India Website : www.caluniv.ac.in | Email : calunivregn@gmail.com Phone No : (033) 22410071 Ext - 207 / (033) 22190077

| 25. Migration Status :                                                                                      |                                                                                                                                                        |                      |                         |            |                       |  |  |  |
|-------------------------------------------------------------------------------------------------------------|--------------------------------------------------------------------------------------------------------------------------------------------------------|----------------------|-------------------------|------------|-----------------------|--|--|--|
| (a). Non-Migrating Student (P                                                                               | assed from WBCHSE / \                                                                                                                                  | WBBME / CISCE / CBSE | / NIOS / Rabindra Mukta | Vidyalaya) | Ø                     |  |  |  |
| (b). Migrating Student (Passe                                                                               | d from other Board / Uni                                                                                                                               | versity)             |                         |            |                       |  |  |  |
| 26. Last Qualifying Examination                                                                             | tion :                                                                                                                                                 |                      |                         |            |                       |  |  |  |
| (a). Name of the Examination : WBCHSE (b). Board : WBCHSE                                                   |                                                                                                                                                        |                      |                         |            |                       |  |  |  |
| (c). Roll / Index Number         :         4571211166         (d). Year of Passing         :         2020   |                                                                                                                                                        |                      |                         |            |                       |  |  |  |
| 27. Details of subjects and n<br>any Board / University :                                                   | 27. Details of subjects and marks obtained at the (10+2) level Examination / Details of Previous qualifying examination under any Board / University : |                      |                         |            |                       |  |  |  |
| (a). Subject(s)<br>[Top Four Subjects<br>(Excluding the Compulsory<br>paper on Environmental<br>Education)] | MODERN<br>COMPUTER<br>APPLICATION                                                                                                                      | GEOGRAPHY            | ECONOMICS               | ENGLISH    | Aggregate of top Four |  |  |  |
| Full Marks                                                                                                  | 100                                                                                                                                                    | 100                  | 100                     | 100        | 400                   |  |  |  |
| Marks Obtained                                                                                              | 94                                                                                                                                                     | 94                   | 93                      | 85         | 366                   |  |  |  |
| % of Marks                                                                                                  | 94.00                                                                                                                                                  | 94.00                | 93.00                   | 85.00      | 91.50                 |  |  |  |
| <b>(b).</b> Subject(s)<br>[Other than Top Four<br>Subjects]                                                 | BENGALI                                                                                                                                                | MATHEMATICS          |                         |            |                       |  |  |  |
| Full Marks                                                                                                  | 100                                                                                                                                                    | 100                  |                         |            |                       |  |  |  |
| Marks Obtained                                                                                              | 71                                                                                                                                                     | 68                   |                         |            |                       |  |  |  |
| % of Marks                                                                                                  | 71.00                                                                                                                                                  | 68.00                |                         |            |                       |  |  |  |

I do hereby declare that the statements made above are true and correct and the documents furnished along with the form are genuine to the best of my knowledge and belief. In case any of the documents is subsequently detected to be fake or false, my Registration with the University shall be treated as cancelled.

02/09/2021

Date

Anadhita Dey

Full Signature of the Student

I do hereby certify that all the statements made above are verified and found to be true.

02/09/2021

Kingalkin Biran

.....

Signature of the Principal / Officer-in-Charge / Teacher-in-Charge / Vice Principal with Seal

| Form No. | : | 0440425 |  |
|----------|---|---------|--|
|          |   |         |  |
|          |   |         |  |
|          |   |         |  |
|          |   |         |  |
|          |   |         |  |