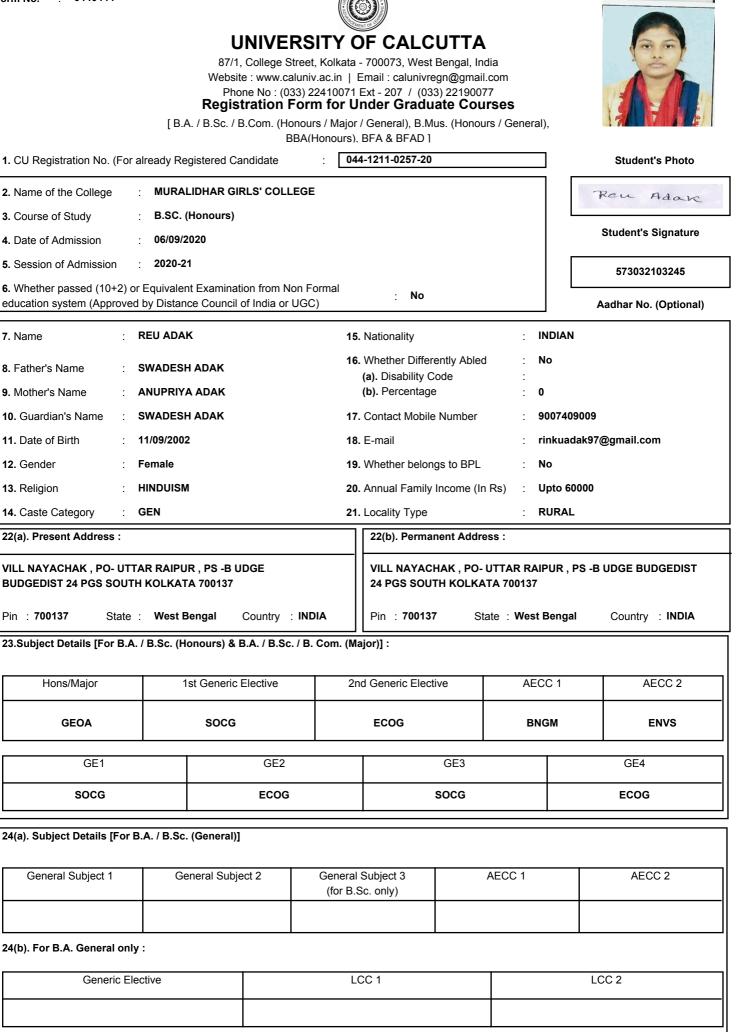

[B.A. / B.Sc. / B.Com. (Honours / Major / General), B.Mus. (Honours / General), BBA(Honours), BFA & BFAD ]

| 1. CU Registration No. (For already Registered Ca                                                     | indidate :            | 044-1211-0455-20                     |                    | Student's Photo       |  |  |  |
|-------------------------------------------------------------------------------------------------------|-----------------------|--------------------------------------|--------------------|-----------------------|--|--|--|
| 2. Name of the College : MURALIDHAR GI                                                                | RLS' COLLEGE          |                                      |                    | Anyesha Chowdhwy      |  |  |  |
| 3. Course of Study : B.SC. (Honours)                                                                  |                       |                                      |                    |                       |  |  |  |
| 4. Date of Admission : 05/09/2020                                                                     |                       |                                      |                    | Student's Signature   |  |  |  |
| 5. Session of Admission : 2020-21                                                                     |                       |                                      |                    | 4318-5191-7010        |  |  |  |
| <b>6.</b> Whether passed (10+2) or Equivalent Examinat education system (Approved by Distance Council |                       | : No                                 |                    | Aadhar No. (Optional) |  |  |  |
| 7. Name : ANYESHA CHOWDH                                                                              | URY                   | 15. Nationality                      | : INDIAN           | I                     |  |  |  |
| 8. Father's Name : ASISH CHOWDHURY                                                                    |                       | <b>16.</b> Whether Differently Able  | ed : No            |                       |  |  |  |
| 9. Mother's Name : NIBEDITA CHOWDHU                                                                   | JRY                   | (a). Disability Code (b). Percentage | : 0                |                       |  |  |  |
| 10. Guardian's Name : ASISH CHOWDHURY                                                                 |                       | 17. Contact Mobile Number            | : 933010           | 4462                  |  |  |  |
| <b>11.</b> Date of Birth : <b>13/01/2002</b>                                                          |                       | <b>18.</b> E-mail                    | : anyesł           | nachowdhury@gmail.com |  |  |  |
| 12. Gender : Female                                                                                   |                       | 19. Whether belongs to BPI           | : No               |                       |  |  |  |
| 13. Religion : HINDUISM                                                                               |                       | 20. Annual Family Income (           | In Rs) : Upto 6    | 0000                  |  |  |  |
| 14. Caste Category : GEN                                                                              |                       | <b>21</b> . Locality Type            | : URBAI            | N                     |  |  |  |
| 22(a). Present Address :                                                                              |                       | 22(b). Permanent Add                 | ress :             |                       |  |  |  |
| PRAGATIPALLY ,SUBHASHGRAM,R.N.C ROAD,<br>-SONARPUR, PO- SUBHASHGRAM                                   | PS                    | PRAGATIPALLY ,SUE<br>PO- SUBHASHGRAM | HASHGRAM,R.N.C     | ROAD, PS -SONARPUR,   |  |  |  |
| Pin : 700147 State : West Bengal                                                                      | Country : INDIA       | Pin : 700147 5                       | State : West Benga | al Country : INDIA    |  |  |  |
| 23.Subject Details [For B.A. / B.Sc. (Honours) & E                                                    | B.A. / B.Sc. / B. Com | . (Major)] :                         |                    |                       |  |  |  |
| Hons/Major 1st Generic                                                                                | Elective              | 2nd Generic Elective                 | AECC 1             | AECC 2                |  |  |  |
| ECOA MTMG                                                                                             |                       | STSG                                 | ENGM               | ENVS                  |  |  |  |
| GE1                                                                                                   | GE2                   | GE3                                  |                    | GE4                   |  |  |  |
| мтмд                                                                                                  | STSG                  | мтмд                                 |                    | STSG                  |  |  |  |
| 24(a). Subject Details [For B.A. / B.Sc. (General)]                                                   |                       | ł                                    | ļ                  |                       |  |  |  |
|                                                                                                       |                       |                                      |                    |                       |  |  |  |
| General Subject 1 General Subje                                                                       |                       | eral Subject 3<br>r B.Sc. only)      | AECC 1             | AECC 2                |  |  |  |
|                                                                                                       |                       |                                      |                    |                       |  |  |  |
| 24(b). For B.A. General only :                                                                        |                       |                                      |                    |                       |  |  |  |
| 24(b). For B.A. General only :                                                                        |                       |                                      |                    |                       |  |  |  |