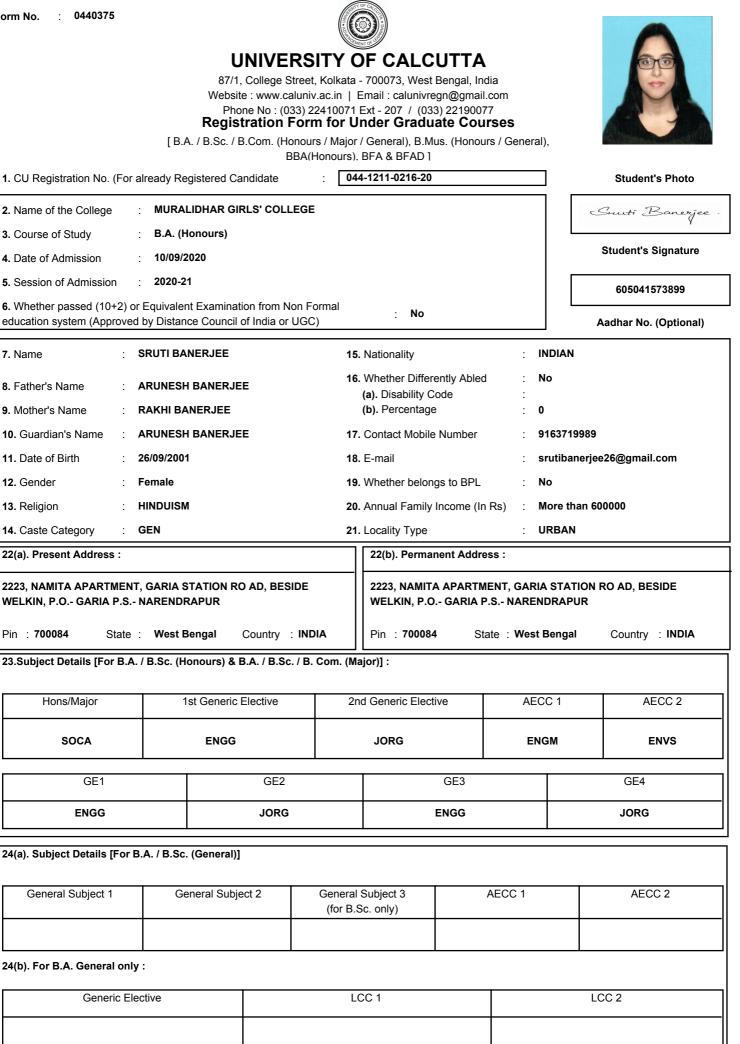

Signature of the Principal / Officer-in-Charge / Teacher-in-Charge / Vice Principal with Seal

| Form | No. | : | 0440375 |
|------|-----|---|---------|
|      |     |   |         |

## **UNIVERSITY OF CALCUTTA**

87/1, College Street, Kolkata - 700073, West Bengal, India Website : www.caluniv.ac.in | Email : calunivregn@gmail.com Phone No : (033) 22410071 Ext - 207 / (033) 22190077

| 25. Migration Status :                                                                                      |                           |                          |                           |                         |                       |
|-------------------------------------------------------------------------------------------------------------|---------------------------|--------------------------|---------------------------|-------------------------|-----------------------|
| (a). Non-Migrating Student (P                                                                               | assed from WBCHSE / V     | WBBME / CISCE / CBSE     | / NIOS / Rabindra Mukta   | ı Vidyalaya)            | M                     |
| (b). Migrating Student (Passed from other Board / University)                                               |                           |                          |                           |                         |                       |
| 26. Last Qualifying Examinat                                                                                | tion :                    |                          |                           |                         |                       |
| (a). Name of the Examination : WBCHSE (b). Board : WBCHSE                                                   |                           |                          |                           |                         |                       |
| (c). Roll / Index Number                                                                                    | : 4001211132              |                          | (d). Year of Pa           | ssing : <b>2020</b>     |                       |
| 27. Details of subjects and n<br>any Board / University :                                                   | narks obtained at the (10 | 0+2) level Examination / | Details of Previous quali | fying examination under | r                     |
| (a). Subject(s)<br>[Top Four Subjects<br>(Excluding the Compulsory<br>paper on Environmental<br>Education)] | ENGLISH                   | SOCIOLOGY                | BENGALI                   | POLITICAL<br>SCIENCE    | Aggregate of top Four |
| Full Marks                                                                                                  | 100                       | 100                      | 100                       | 100                     | 400                   |
| Marks Obtained                                                                                              | 90                        | 82                       | 80                        | 74                      | 326                   |
| % of Marks                                                                                                  | 90.00                     | 82.00                    | 80.00                     | 74.00                   | 81.50                 |
| (b). Subject(s)<br>[Other than Top Four<br>Subjects]                                                        | PSYCHOLOGY                | MODERN<br>COMPUTER       |                           |                         |                       |
| Full Marks                                                                                                  | 100                       | 100                      |                           |                         |                       |
| Marks Obtained                                                                                              | 67                        | 52                       |                           |                         |                       |
| % of Marks                                                                                                  | 67.00                     | 52.00                    |                           |                         |                       |

I do hereby declare that the statements made above are true and correct and the documents furnished along with the form are genuine to the best of my knowledge and belief. In case any of the documents is subsequently detected to be fake or false, my Registration with the University shall be treated as cancelled.

Cruiti Banerjee.

Full Signature of the Student

02/09/2021

Date

Jate

I do hereby certify that all the statements made above are verified and found to be true.

02/09/2021

Kingalkin Binn