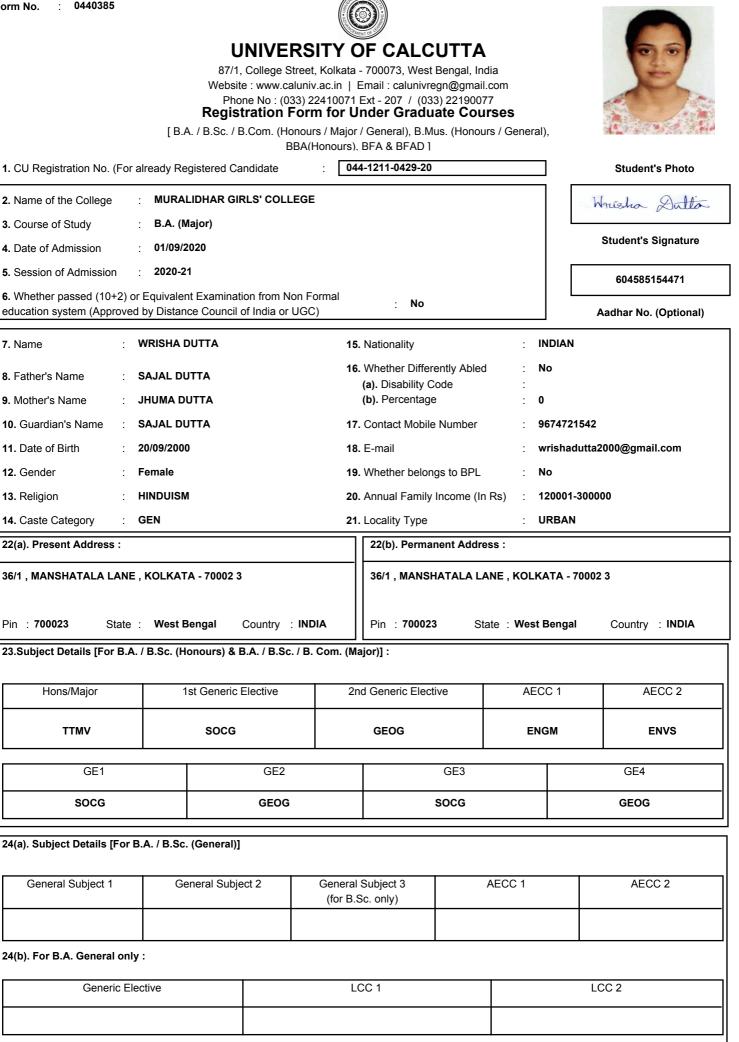

## **UNIVERSITY OF CALCUTTA**

87/1, College Street, Kolkata - 700073, West Bengal, India Website : www.caluniv.ac.in | Email : calunivregn@gmail.com Phone No : (033) 22410071 Ext - 207 / (033) 22190077

| 25. Migration Status :                                                                                      |                          |                          |                           |                        |                          |
|-------------------------------------------------------------------------------------------------------------|--------------------------|--------------------------|---------------------------|------------------------|--------------------------|
| (a). Non-Migrating Student (P                                                                               | V                        |                          |                           |                        |                          |
| (b). Migrating Student (Passe                                                                               | d from other Board / Un  | iversity)                |                           |                        |                          |
| 26. Last Qualifying Examina                                                                                 | tion :                   |                          |                           |                        |                          |
| (a). Name of the Examination                                                                                | : ISCE                   |                          | (b). Board                | : ICSE                 |                          |
| (c). Roll / Index Number                                                                                    | 2201541092               |                          | (d). Year of Pas          | ssing : <b>2020</b>    |                          |
| 27. Details of subjects and n<br>any Board / University :                                                   | narks obtained at the (1 | 0+2) level Examination / | Details of Previous quali | fying examination unde | ər                       |
| (a). Subject(s)<br>[Top Four Subjects<br>(Excluding the Compulsory<br>paper on Environmental<br>Education)] | SOCIOLOGY                | PSYCHOLOGY               | GEOGRAPHY                 | BENGALI                | Aggregate of<br>top Four |
| Full Marks                                                                                                  | 100                      | 100                      | 100                       | 100                    | 400                      |
| Marks Obtained                                                                                              | 85                       | 85                       | 85                        | 73                     | 328                      |
| % of Marks                                                                                                  | 85.00                    | 85.00                    | 85.00                     | 73.00                  | 82.00                    |
| (b). Subject(s)<br>[Other than Top Four<br>Subjects]                                                        | ENGLISH                  | POLITICAL<br>SCIENCE     |                           |                        |                          |
| Full Marks                                                                                                  | 100                      | 100                      |                           |                        |                          |
| Marks Obtained                                                                                              | 67                       | 55                       |                           |                        |                          |
| % of Marks                                                                                                  | 67.00                    | 55.00                    |                           |                        |                          |

I do hereby declare that the statements made above are true and correct and the documents furnished along with the form are genuine to the best of my knowledge and belief. In case any of the documents is subsequently detected to be fake or false, my Registration with the University shall be treated as cancelled.

02/09/2021

Date

I do hereby certify that all the statements made above are verified and found to be true.

02/09/2021

Kingalkin Biran

. . . . . . . . . .

Date

Signature of the Principal / Officer-in-Charge / Teacher-in-Charge / Vice Principal with Seal

Duisha Dhali

Full Signature of the Student

| Form No. : 0440371<br>WINDERSITY OF CALCUTTA<br>87/1, College Street, Kolkata - 70073, West Bengal, India<br>Website : www.caluniv.ac.in   Email : calunivregn@gmail.com<br>Phone No : (033) 22410071 Ext - 207 / (033) 22190077<br>Registration Form for Under Graduate Courses<br>[BA. / B.Sc. / B.Com. (Honours / Major / General), B.Mus. (Honours / General),<br>BBA(Honours). BFA & BFAD] |                             |                   |            |                                                              |           |              |             |                      |
|-------------------------------------------------------------------------------------------------------------------------------------------------------------------------------------------------------------------------------------------------------------------------------------------------------------------------------------------------------------------------------------------------|-----------------------------|-------------------|------------|--------------------------------------------------------------|-----------|--------------|-------------|----------------------|
| 1. CU Registration No. (For already Registered Candidate :       044-1211-0212-20       Student's Photo                                                                                                                                                                                                                                                                                         |                             |                   |            |                                                              |           |              |             |                      |
| 2. Name of the College :                                                                                                                                                                                                                                                                                                                                                                        | : MURALIDHAR GIRLS' COLLEGE |                   |            |                                                              |           |              |             |                      |
| 3. Course of Study :                                                                                                                                                                                                                                                                                                                                                                            | B.A. (Honours)              |                   |            |                                                              |           |              |             | Student's Signature  |
| 4. Date of Admission :                                                                                                                                                                                                                                                                                                                                                                          | 10/09/2020                  |                   |            |                                                              |           |              |             |                      |
| 5. Session of Admission :                                                                                                                                                                                                                                                                                                                                                                       | 2020-21                     |                   |            |                                                              |           |              |             | 6157-7962-2752       |
| 6. Whether passed (10+2) or education system (Approved                                                                                                                                                                                                                                                                                                                                          |                             |                   |            | : No                                                         |           |              | A           | adhar No. (Optional) |
| 7. Name : S                                                                                                                                                                                                                                                                                                                                                                                     | SULAGNA PAUL                |                   | 15.        | Nationality                                                  |           | : IN         | DIAN        |                      |
| 8. Father's Name : F                                                                                                                                                                                                                                                                                                                                                                            | PINAKI PAUL                 |                   | 16.        | Whether Differe                                              | -         | : No         | D           |                      |
| 9. Mother's Name : S                                                                                                                                                                                                                                                                                                                                                                            | SIMA PAUL                   |                   |            | <ul><li>(a). Disability Co</li><li>(b). Percentage</li></ul> |           | :<br>: 0     |             |                      |
| 10. Guardian's Name : S                                                                                                                                                                                                                                                                                                                                                                         | SIMA PAUL                   |                   | 17.        | Contact Mobile                                               |           | : 98         | 36107963    |                      |
| <b>11.</b> Date of Birth : 1                                                                                                                                                                                                                                                                                                                                                                    |                             |                   |            |                                                              |           |              |             | I0@gmail.com         |
| <b>12.</b> Gender : F                                                                                                                                                                                                                                                                                                                                                                           | -<br>emale                  |                   | 19.        | . Whether belong                                             | gs to BPL | : No         | 0           |                      |
| 13. Religion : H                                                                                                                                                                                                                                                                                                                                                                                | HINDUISM                    |                   |            | Annual Family                                                |           | Rs) : 12     | 20001-30000 | 00                   |
| -                                                                                                                                                                                                                                                                                                                                                                                               | GEN                         |                   |            | Locality Type                                                | ,         |              | RBAN        |                      |
| 22(a). Present Address :                                                                                                                                                                                                                                                                                                                                                                        |                             |                   |            | 22(b). Permar                                                | ent Addre | ss :         |             |                      |
| 3\NO LAKE COLONY KEYAT                                                                                                                                                                                                                                                                                                                                                                          | ALA ROAD KOLKA              | ТА                |            | 3\NO LAKE C                                                  | OLONY KE  | YATALA RO    | DAD KOLKA   | ATA                  |
| Pin : <b>700029</b> State :                                                                                                                                                                                                                                                                                                                                                                     | West Bengal                 | Country : INC     | DIA        | Pin : <b>700029</b>                                          | Sta       | ate ː West B | engal       | Country : INDIA      |
| 23.Subject Details [For B.A.                                                                                                                                                                                                                                                                                                                                                                    | / B.Sc. (Honours) &         | B.A. / B.Sc. / B. | . Com. (Ma | ajor)] :                                                     |           |              |             |                      |
| Hons/Major                                                                                                                                                                                                                                                                                                                                                                                      | 1st Generic                 | Elective          | 2n         | d Generic Electi                                             | ve        | AECO         | C 1         | AECC 2               |
| SOCA                                                                                                                                                                                                                                                                                                                                                                                            | ENGG                        |                   |            | PSYG                                                         |           | ENG          | М           | ENVS                 |
| GE1                                                                                                                                                                                                                                                                                                                                                                                             |                             | GE2               |            |                                                              | GE3       |              |             | GE4                  |
| ENGG                                                                                                                                                                                                                                                                                                                                                                                            |                             | PSYG              |            | I                                                            | ENGG      |              |             | PSYG                 |
| 24(a). Subject Details [For B.                                                                                                                                                                                                                                                                                                                                                                  | .A. / B.Sc. (General)]      |                   |            |                                                              |           |              |             |                      |
| General Subject 1                                                                                                                                                                                                                                                                                                                                                                               | General Subj                | ect 2             |            | eral Subject 3 AECC 1<br>B.Sc. only)                         |           |              | AECC 2      |                      |
|                                                                                                                                                                                                                                                                                                                                                                                                 |                             |                   |            |                                                              |           |              |             |                      |
| 24(b). For B.A. General only                                                                                                                                                                                                                                                                                                                                                                    | :                           | I                 |            |                                                              |           |              | I           |                      |
| Generic Elec                                                                                                                                                                                                                                                                                                                                                                                    | ctive                       |                   | L          | CC 1                                                         |           |              | LC          | C 2                  |
| Generic Elective LCC 1 LCC 2                                                                                                                                                                                                                                                                                                                                                                    |                             |                   |            |                                                              |           |              |             |                      |

### **UNIVERSITY OF CALCUTTA**

87/1, College Street, Kolkata - 700073, West Bengal, India Website : www.caluniv.ac.in | Email : calunivregn@gmail.com Phone No : (033) 22410071 Ext - 207 / (033) 22190077

| 25. Migration Status :                                                                                      |                                                       |                          |                           |                        |                          |  |  |
|-------------------------------------------------------------------------------------------------------------|-------------------------------------------------------|--------------------------|---------------------------|------------------------|--------------------------|--|--|
| (a). Non-Migrating Student (Passed from WBCHSE / WBBME / CISCE / CBSE / NIOS / Rabindra Mukta Vidyalaya)    |                                                       |                          |                           |                        |                          |  |  |
| (b). Migrating Student (Passe                                                                               | d from other Board / Un                               | iversity)                |                           |                        |                          |  |  |
| 26. Last Qualifying Examinat                                                                                | tion :                                                |                          |                           |                        |                          |  |  |
| (a). Name of the Examination                                                                                | (a). Name of the Examination : ISCE (b). Board : ICSE |                          |                           |                        |                          |  |  |
| (c). Roll / Index Number                                                                                    | : 6812545                                             |                          | (d). Year of Pas          | ssing : <b>2020</b>    |                          |  |  |
| 27. Details of subjects and m<br>any Board / University :                                                   | narks obtained at the (1                              | 0+2) level Examination / | Details of Previous quali | fying examination unde | r                        |  |  |
| (a). Subject(s)<br>[Top Four Subjects<br>(Excluding the Compulsory<br>paper on Environmental<br>Education)] | SOCIOLOGY                                             | HOME SCIENCE             | PSYCHOLOGY                | ENGLISH                | Aggregate of<br>top Four |  |  |
| Full Marks                                                                                                  | 100                                                   | 100                      | 100                       | 100                    | 400                      |  |  |
| Marks Obtained                                                                                              | 89                                                    | 87                       | 84                        | 77                     | 337                      |  |  |
| % of Marks                                                                                                  | 89.00                                                 | 87.00                    | 84.00                     | 77.00                  | 84.25                    |  |  |
| <b>(b).</b> Subject(s)<br>[Other than Top Four<br>Subjects]                                                 | ART                                                   |                          |                           |                        |                          |  |  |
| Full Marks                                                                                                  | 100                                                   |                          |                           |                        |                          |  |  |
| Marks Obtained                                                                                              | 70                                                    |                          |                           |                        |                          |  |  |
| % of Marks                                                                                                  | 70.00                                                 |                          |                           |                        |                          |  |  |

02/09/2021

Date

Date

Full Signature of the Student

I do hereby certify that all the statements made above are verified and found to be true.

02/09/2021

Kingalkin Binn

. . . . . . . .

Signature of the Principal / Officer-in-Charge / Teacher-in-Charge / Vice Principal with Seal

| Form | No. | : | 0440372 |
|------|-----|---|---------|
|      |     |   |         |

| 25. Migration Status :                                                                                      |                           |                          |                           |                        |                          |
|-------------------------------------------------------------------------------------------------------------|---------------------------|--------------------------|---------------------------|------------------------|--------------------------|
| (a). Non-Migrating Student (Passed from WBCHSE / WBBME / CISCE / CBSE / NIOS / Rabindra Mukta Vidyalaya)    |                           |                          |                           |                        |                          |
| (b). Migrating Student (Passe                                                                               | d from other Board / Uni  | versity)                 |                           |                        |                          |
| 26. Last Qualifying Examinat                                                                                | tion :                    |                          |                           |                        |                          |
| (a). Name of the Examination                                                                                | : CBSE                    |                          | (b). Board                | : CBSE                 |                          |
| (c). Roll / Index Number                                                                                    | : 12638433                |                          | (d). Year of Pas          | ssing : <b>2020</b>    |                          |
| 27. Details of subjects and m<br>any Board / University :                                                   | narks obtained at the (10 | 0+2) level Examination / | Details of Previous quali | fying examination unde | r                        |
| (a). Subject(s)<br>[Top Four Subjects<br>(Excluding the Compulsory<br>paper on Environmental<br>Education)] | POLITICAL<br>SCIENCE      | ECONOMICS                | ENGLISH                   | OTHERS                 | Aggregate of<br>top Four |
| Full Marks                                                                                                  | 100                       | 100                      | 100                       | 100                    | 400                      |
| Marks Obtained                                                                                              | 91                        | 86                       | 80                        | 79                     | 336                      |
| % of Marks                                                                                                  | 91.00                     | 86.00                    | 80.00                     | 79.00                  | 84.00                    |
| (b). Subject(s)<br>[Other than Top Four<br>Subjects]                                                        | HISTORY                   |                          |                           |                        |                          |
| Full Marks                                                                                                  | 100                       |                          |                           |                        |                          |
| Marks Obtained                                                                                              | 73                        |                          |                           |                        |                          |
| % of Marks                                                                                                  | 73.00                     |                          |                           |                        |                          |

Ashmita Roy

Full Signature of the Student

02/09/2021

Date

I do hereby certify that all the statements made above are verified and found to be true.

02/09/2021

Kingalkin Biran

. . . . . . . . . . .

Date

| Form | No. | : | 0440373 |
|------|-----|---|---------|
|      |     |   |         |

## **UNIVERSITY OF CALCUTTA**

87/1, College Street, Kolkata - 700073, West Bengal, India Website : www.caluniv.ac.in | Email : calunivregn@gmail.com Phone No : (033) 22410071 Ext - 207 / (033) 22190077 Registration Form for Under Graduate Courses

[B.A. / B.Sc. / B.Com. (Honours / Major / General), B.Mus. (Honours / General), BBA(Honours), BFA & BFAD ]

| 1. CU Registration No. (For                                                                                                   | already Registered Ca                    | indidate      | : <b>04</b> 4 | 4-1211-0214-20                                               |             |          |           | Student's Photo       |
|-------------------------------------------------------------------------------------------------------------------------------|------------------------------------------|---------------|---------------|--------------------------------------------------------------|-------------|----------|-----------|-----------------------|
| 2. Name of the College                                                                                                        | : MURALIDHAR GI                          | RLS' COLLEGE  |               |                                                              |             |          |           | San mange Deg.        |
| 3. Course of Study                                                                                                            | : B.A. (Honours)                         |               |               |                                                              |             |          |           |                       |
| 4. Date of Admission                                                                                                          | : 10/09/2020                             |               |               |                                                              |             |          |           | Student's Signature   |
| 5. Session of Admission                                                                                                       | 2020-21                                  |               |               |                                                              |             |          |           | 3396-9293-0949        |
| 6. Whether passed (10+2) of education system (Approved                                                                        | •                                        |               |               | : No                                                         |             |          |           | Aadhar No. (Optional) |
| <b>7.</b> Name :                                                                                                              | SHATARUPA DE                             |               | 15.           | Nationality                                                  |             | :        | INDIAN    |                       |
| 8. Father's Name :                                                                                                            | JOYJIT DEY                               |               |               | Whether Differe                                              | -           | :        | No        |                       |
|                                                                                                                               | MAHUA DEY                                |               |               | <ul><li>(a). Disability Co</li><li>(b). Percentage</li></ul> |             | :        | 0         |                       |
|                                                                                                                               | JOYJIT DEY                               |               |               | Contact Mobile                                               |             |          | 629075472 | 24                    |
|                                                                                                                               | 15/05/2001                               |               |               | E-mail                                                       |             |          |           | rnath@gmail.com       |
|                                                                                                                               | Female                                   |               |               | Whether belong                                               | is to BPL   |          | No        |                       |
| <b>13.</b> Religion                                                                                                           | HINDUISM                                 |               |               | Annual Family I                                              |             | Rs) :    | 120001-30 | 0000                  |
| <b>14.</b> Caste Category :                                                                                                   | GEN                                      |               |               | Locality Type                                                | ,           |          | URBAN     |                       |
| 22(a). Present Address :                                                                                                      |                                          |               |               | 22(b). Perman                                                | ent Addres  | s:       |           |                       |
| 164/1,PRINCE ANWAR SHA           S,KOLKATA 700045           Pin : 700045         State           23.Subject Details [For B.A. | : West Bengal                            | Country : IND |               | 700045<br>Pin : 700045                                       |             | te : Wes |           | Country : INDIA       |
| Hons/Major                                                                                                                    | 1st Generic                              | Elective      | 2n            | d Generic Electiv                                            | ve          |          | CC 1      | 1                     |
|                                                                                                                               |                                          |               |               |                                                              | AECC 2      |          |           |                       |
|                                                                                                                               |                                          |               |               |                                                              |             |          |           | AECC 2                |
| SOCA                                                                                                                          | PLSG                                     |               |               | GEOG                                                         |             |          | NGM       | AECC 2                |
| GE1                                                                                                                           | PLSG                                     | GE2           |               |                                                              | GE3         |          | NGM       |                       |
|                                                                                                                               | PLSG                                     | GE2<br>GEOG   |               | GEOG                                                         |             |          | NGM       | ENVS                  |
| GE1                                                                                                                           |                                          | GEOG          |               | GEOG                                                         | GE3         |          | NGM       | ENVS<br>GE4           |
| GE1<br>PLSG                                                                                                                   |                                          | GEOG          |               | GEOG                                                         | GE3<br>PLSG |          |           | ENVS<br>GE4           |
| GE1<br>PLSG<br>24(a). Subject Details [For E                                                                                  | 3.A. / B.Sc. (General)]<br>General Subje | GEOG          |               | GEOG                                                         | GE3<br>PLSG | B        |           | GE4<br>GEOG           |
| GE1 PLSG 24(a). Subject Details [For E General Subject 1                                                                      | 3.A. / B.Sc. (General)]<br>General Subje | GEOG          | (for B.S      | GEOG                                                         | GE3<br>PLSG | B        |           | GE4<br>GEOG           |

| 25. Migration Status :                                                                                      |                                                       |                          |                           |                        |                          |  |  |
|-------------------------------------------------------------------------------------------------------------|-------------------------------------------------------|--------------------------|---------------------------|------------------------|--------------------------|--|--|
| (a). Non-Migrating Student (Passed from WBCHSE / WBBME / CISCE / CBSE / NIOS / Rabindra Mukta Vidyalaya)    |                                                       |                          |                           |                        |                          |  |  |
| (b). Migrating Student (Passe                                                                               | ed from other Board / Un                              | iversity)                |                           |                        |                          |  |  |
| 26. Last Qualifying Examina                                                                                 | tion :                                                |                          |                           |                        |                          |  |  |
| (a). Name of the Examination                                                                                | (a). Name of the Examination : ISCE (b). Board : ICSE |                          |                           |                        |                          |  |  |
| (c). Roll / Index Number                                                                                    | : 6735248                                             |                          | (d). Year of Pa           | ssing : <b>2020</b>    |                          |  |  |
| 27. Details of subjects and n<br>any Board / University :                                                   | narks obtained at the (1                              | 0+2) level Examination / | Details of Previous quali | fying examination unde | 9r                       |  |  |
| (a). Subject(s)<br>[Top Four Subjects<br>(Excluding the Compulsory<br>paper on Environmental<br>Education)] | GEOGRAPHY                                             | SOCIOLOGY                | BENGALI                   | POLITICAL<br>SCIENCE   | Aggregate of<br>top Four |  |  |
| Full Marks                                                                                                  | 100                                                   | 100                      | 100                       | 100                    | 400                      |  |  |
| Marks Obtained                                                                                              | 87                                                    | 87                       | 82                        | 74                     | 330                      |  |  |
| % of Marks                                                                                                  | 87.00                                                 | 87.00                    | 82.00                     | 74.00                  | 82.50                    |  |  |
| (b). Subject(s)<br>[Other than Top Four<br>Subjects]                                                        | ENGLISH                                               | HISTORY                  |                           |                        |                          |  |  |
| Full Marks                                                                                                  | 100                                                   | 100                      |                           |                        |                          |  |  |
| Marks Obtained                                                                                              | 68                                                    | 54                       |                           |                        |                          |  |  |
| % of Marks                                                                                                  | 68.00                                                 | 54.00                    |                           |                        |                          |  |  |

02/09/2021

Date

Full Signature of the Student

Shatanupa Deg

I do hereby certify that all the statements made above are verified and found to be true.

02/09/2021

Kingalkin Biran

. . . . . . .

Date

| Form No. : 0440374<br>1. CU Registration No. (For al                 | 87/1, C<br>Website<br>Phone<br><b>Registr</b><br>[ B.A. / B.Sc. / B.C | BBA(Hon             | olkata - 70007<br>c.in   Email : c<br>10071 Ext - 20<br><b>for Under (</b> | 3, West Bengal, I<br>calunivregn@gma<br>7 / (033) 221900<br><b>Graduate Co</b><br>al), B.Mus. (Honc<br>BFAD 1 | ndia<br>nil.com<br>077<br><b>UISES</b> | ,           | Student's Photo      |
|----------------------------------------------------------------------|-----------------------------------------------------------------------|---------------------|----------------------------------------------------------------------------|---------------------------------------------------------------------------------------------------------------|----------------------------------------|-------------|----------------------|
|                                                                      | MURALIDHAR GIRL                                                       |                     |                                                                            |                                                                                                               |                                        |             |                      |
| <ol> <li>Name of the College :</li> <li>Course of Study :</li> </ol> | B.A. (Honours)                                                        | -9 UULLU-           |                                                                            |                                                                                                               |                                        |             | -illasy Paul .       |
| 4. Date of Admission :                                               | 10/09/2020                                                            |                     |                                                                            |                                                                                                               |                                        | :           | Student's Signature  |
| <b>5.</b> Session of Admission :                                     | 2020-21                                                               |                     |                                                                            |                                                                                                               |                                        | <b></b>     |                      |
| 6. Whether passed (10+2) or<br>education system (Approved            |                                                                       |                     | nal :                                                                      | No                                                                                                            |                                        | A           | adhar No. (Optional) |
| 7. Name : S                                                          | SILKEY PAUL                                                           |                     | 15. Nationa                                                                | ality                                                                                                         | : IN                                   | IDIAN       |                      |
| 8. Father's Name : S                                                 | SUBRATA PAUL                                                          |                     |                                                                            | er Differently Able                                                                                           | ed : N                                 | 0           |                      |
| 9. Mother's Name : K                                                 | (HAMA PAUL                                                            |                     |                                                                            | ability Code<br>rcentage                                                                                      | :<br>: 0                               |             |                      |
| 10. Guardian's Name : S                                              | SUBRATA PAUL                                                          |                     | 17. Contac                                                                 | t Mobile Number                                                                                               | : 62                                   | 291316744   |                      |
| 11. Date of Birth : 2                                                | 26/09/2002                                                            |                     | <b>18.</b> E-mail                                                          |                                                                                                               | : si                                   | lkey896@gi  | mail.com             |
| <b>12.</b> Gender : <b>F</b>                                         | emale                                                                 |                     | 19. Wheth                                                                  | er belongs to BPL                                                                                             | . : N                                  | 0           |                      |
| 13. Religion : H                                                     | INDUISM                                                               |                     | <b>20.</b> Annua                                                           | Family Income (                                                                                               | In Rs) : 12                            | 20001-30000 | 00                   |
| 14. Caste Category : G                                               | GEN                                                                   |                     | 21. Locality                                                               | у Туре                                                                                                        | : R                                    | URAL        |                      |
| 22(a). Present Address :                                             |                                                                       |                     | 22(b)                                                                      | . Permanent Add                                                                                               | ress :                                 |             |                      |
| 109, MAHAMAYAPUR SCHO                                                | DL ROAD, GARIA GAN                                                    | RD EN               | 109, 1                                                                     | MAHAMAYAPUR                                                                                                   | SCHOOL ROA                             | AD, GARIA ( | GARD EN              |
| Pin : 700084 State :                                                 | West Bengal C                                                         | Country : INDIA     | Pin :                                                                      | 700084 S                                                                                                      | State : West E                         | Bengal      | Country : INDIA      |
| 23.Subject Details [For B.A. /                                       | B.Sc. (Honours) & B.                                                  | A. / B.Sc. / B. Cor | m. (Major)] :                                                              |                                                                                                               |                                        |             |                      |
| Hons/Major                                                           | 1st Generic El                                                        | lective             | 2nd Gene                                                                   | ric Elective                                                                                                  | AEC                                    | C 1         | AECC 2               |
|                                                                      | 1                                                                     | PLSG PSYG ENGM ENVS |                                                                            |                                                                                                               |                                        |             |                      |
| SOCA                                                                 | PLSG                                                                  |                     | PSY                                                                        | G                                                                                                             | ENG                                    | ЭM          | ENVS                 |
| SOCA<br>GE1                                                          | PLSG                                                                  | GE2                 | PSY                                                                        | <b>G</b><br>GE3                                                                                               | ENG                                    | βM          | ENVS<br>GE4          |
|                                                                      | PLSG                                                                  | GE2<br>PSYG         | PSY                                                                        |                                                                                                               | ENG                                    | M           |                      |
| GE1                                                                  |                                                                       |                     | PSY                                                                        | GE3                                                                                                           | ENG                                    | SM          | GE4                  |
| GE1<br>PLSG                                                          |                                                                       | PSYG                | PSY<br>eneral Subject<br>(for B.Sc. only)                                  | GE3<br>PLSG                                                                                                   | AECC 1                                 |             | GE4                  |
| GE1<br>PLSG<br>24(a). Subject Details [For B.                        | A. / B.Sc. (General)]                                                 | PSYG                | eneral Subject                                                             | GE3<br>PLSG                                                                                                   |                                        | SM          | GE4<br>PSYG          |
| GE1<br>PLSG<br>24(a). Subject Details [For B.                        | A. / B.Sc. (General)]<br>General Subjec                               | PSYG                | eneral Subject                                                             | GE3<br>PLSG                                                                                                   |                                        |             | GE4<br>PSYG          |
| GE1 PLSG 24(a). Subject Details [For B. General Subject 1            | A. / B.Sc. (General)]<br>General Subjec                               | PSYG                | eneral Subject                                                             | GE3<br>PLSG                                                                                                   |                                        |             | GE4<br>PSYG          |