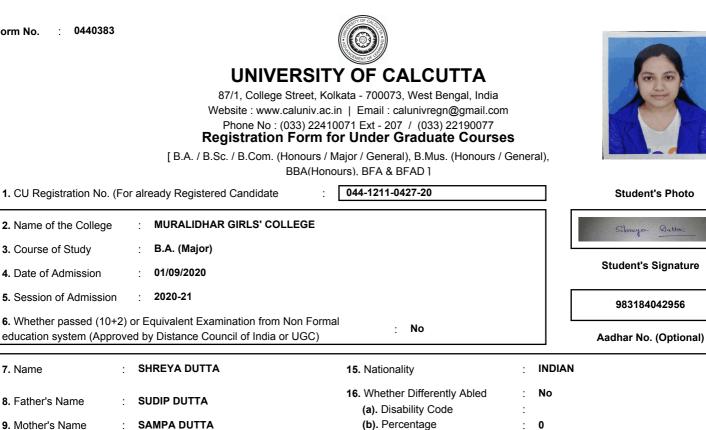

d correct and the documents furnished along with the form are genuine to the best of my knowledge and belief. In case any of the documents is subsequently detected to be fake or false, my Registration with the University shall be treated as cancelled.

02/09/2021

Date

Jate

Alterayee Day

Full Signature of the Student

I do hereby certify that all the statements made above are verified and found to be true.

02/09/2021

Kingalkin Binas

. . . . . . . .

Signature of the Principal / Officer-in-Charge / Teacher-in-Charge / Vice Principal with Seal

| Form | No. | : | 0440383 |
|------|-----|---|---------|
|      |     |   |         |

2. Name of the College

B.A. (Major)

: 01/09/2020

: SHREYA DUTTA

; 2020-21

:

3. Course of Study

4. Date of Admission 5. Session of Admission

7. Name



| 8. Father's Name        | :                                                                                  | SUDIP DUTTA                   | 16. | Whether Differently Abled (a). Disability Code | :  | Νο                        |  |
|-------------------------|------------------------------------------------------------------------------------|-------------------------------|-----|------------------------------------------------|----|---------------------------|--|
| 9. Mother's Name        | :                                                                                  | SAMPA DUTTA                   |     | (b). Percentage                                | :  | 0                         |  |
| 10. Guardian's Name     | :