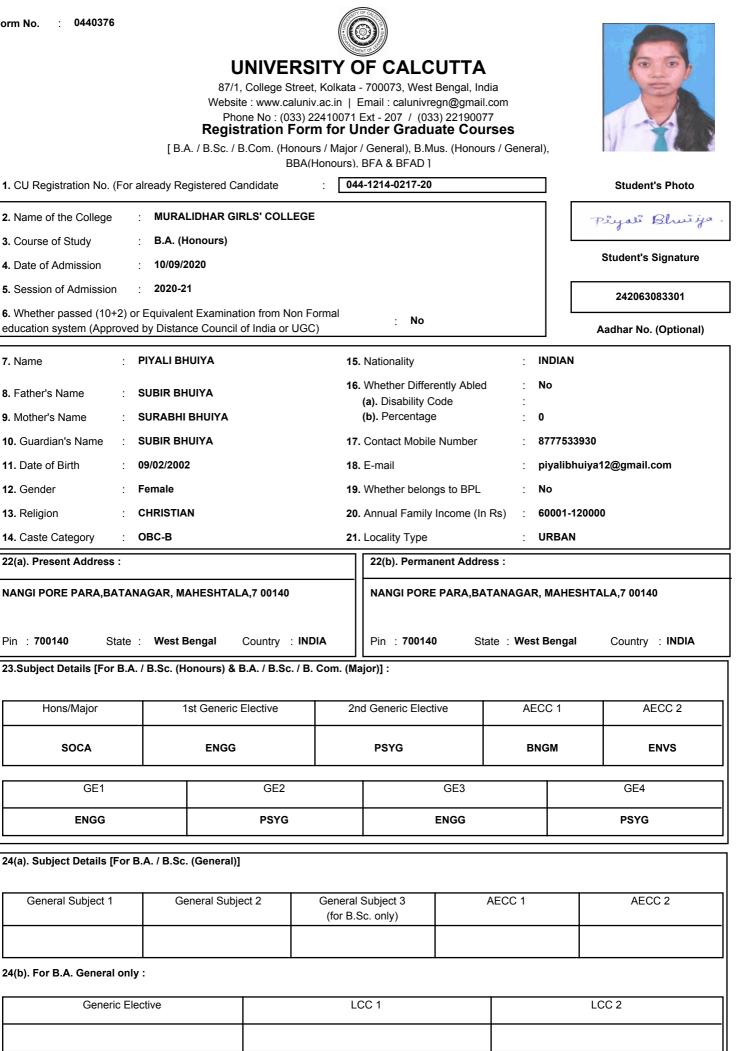

Date

| Form | No. | : | 0440376 |
|------|-----|---|---------|
|      |     |   |         |

### **UNIVERSITY OF CALCUTTA**

87/1, College Street, Kolkata - 700073, West Bengal, India Website : www.caluniv.ac.in | Email : calunivregn@gmail.com Phone No : (033) 22410071 Ext - 207 / (033) 22190077

| 25. Migration Status :                                                                                      |                          |                          |                          |                          |                          |
|-------------------------------------------------------------------------------------------------------------|--------------------------|--------------------------|--------------------------|--------------------------|--------------------------|
| (a). Non-Migrating Student (Pa                                                                              | assed from WBCHSE / \    | WBBME / CISCE / CBSE     | / NIOS / Rabindra Mukta  | a Vidyalaya)             | $\checkmark$             |
| (b). Migrating Student (Passed from other Board / University)                                               |                          |                          |                          |                          |                          |
| 26. Last Qualifying Examinat                                                                                | ion :                    |                          |                          |                          |                          |
| (a). Name of the Examination                                                                                | WBCHSE                   |                          | (b). Board               | : WBCHSE                 |                          |
| (c). Roll / Index Number                                                                                    | : 4522212176             |                          | (d). Year of Pa          | assing : 2020            |                          |
| 27. Details of subjects and m<br>any Board / University :                                                   | arks obtained at the (10 | 0+2) level Examination / | Details of Previous qual | ifying examination under | r                        |
| (a). Subject(s)<br>[Top Four Subjects<br>(Excluding the Compulsory<br>paper on Environmental<br>Education)] | ENGLISH                  | EDUCATION                | OTHERS                   | PHILOSOPHY               | Aggregate of<br>top Four |
| Full Marks                                                                                                  | 100                      | 100                      | 100                      | 100                      | 400                      |
| Marks Obtained                                                                                              | 75                       | 75                       | 74                       | 73                       | 297                      |
| % of Marks                                                                                                  | 75.00                    | 75.00                    | 74.00                    | 73.00                    | 74.25                    |
| (b). Subject(s)<br>[Other than Top Four<br>Subjects]                                                        | BENGALI                  | POLITICAL<br>SCIENCE     |                          |                          |                          |
| Full Marks                                                                                                  | 100                      | 100                      |                          |                          |                          |
| Marks Obtained                                                                                              | 61                       | 50                       |                          |                          |                          |
| % of Marks                                                                                                  | 61.00                    | 50.00                    |                          |                          |                          |

I do hereby declare that the statements made above are true and correct and the documents furnished along with the form are genuine to the best of my knowledge and belief. In case any of the documents is subsequently detected to be fake or false, my Registration with the University shall be treated as cancelled.

02/09/2021

Date

Jate

Piyali Bhuija.

Full Signature of the Student

I do hereby certify that all the statements made above are verified and found to be true.

02/09/2021

Kingalkin Biran