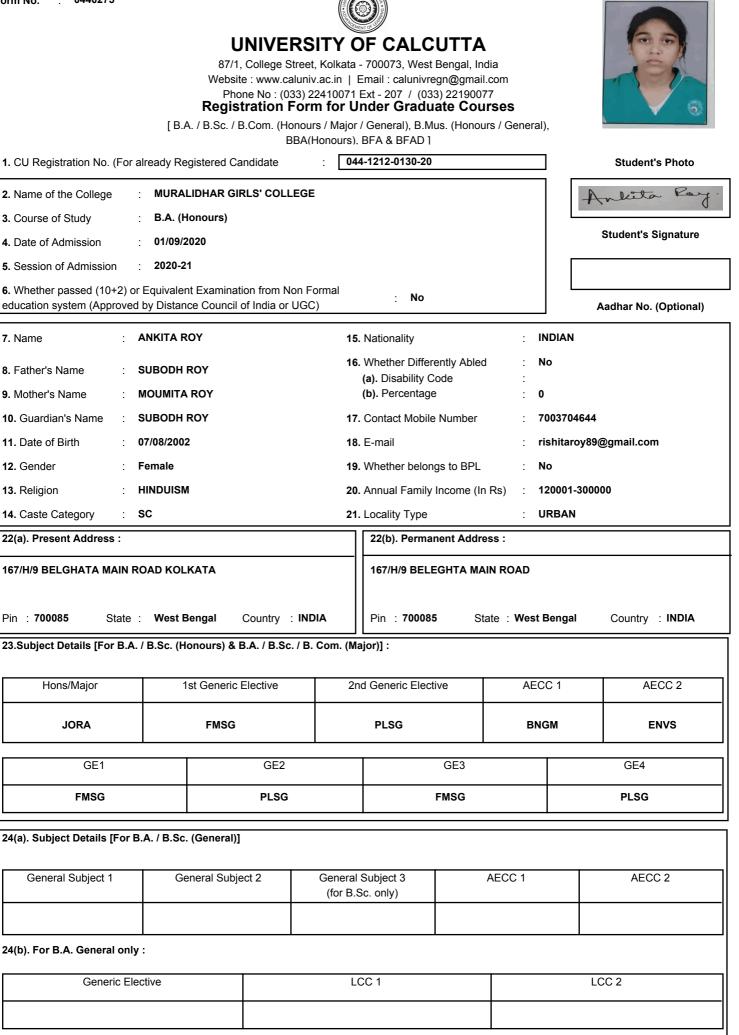

| Form No. : 0440264                                                                       | 87/1,<br>Website<br>Phot<br><b>Regist</b>                                                                                          | , College Street,<br>e : www.caluniv.<br>ne No : (033) 22<br>tration Forn<br>3.Com. (Honours | , Kolkata<br>2.ac.in   1<br>2410071<br><b>n for U</b><br>rs / Major | DF CALCUT<br>- 700073, West Beng<br>Email : calunivregn@<br>Ext - 207 / (033) 22<br>Inder Graduate<br>/ General), B.Mus. (H<br>BFA & BFAD 1 | gal, India<br>gmail.com<br>190077<br><b>Courses</b> | ),           |                     |  |
|------------------------------------------------------------------------------------------|------------------------------------------------------------------------------------------------------------------------------------|----------------------------------------------------------------------------------------------|---------------------------------------------------------------------|---------------------------------------------------------------------------------------------------------------------------------------------|-----------------------------------------------------|--------------|---------------------|--|
| 1. CU Registration No. (For a                                                            | Iready Registered Ca                                                                                                               |                                                                                              |                                                                     | 4-1212-0122-20                                                                                                                              |                                                     | ]            | Student's Photo     |  |
| 2. Name of the College :                                                                 | MURALIDHAR GIR                                                                                                                     | RLS' COLLEGE                                                                                 |                                                                     |                                                                                                                                             |                                                     | -10          | ipaté Halder.       |  |
| 3. Course of Study :                                                                     | B.A. (Honours)                                                                                                                     |                                                                                              |                                                                     |                                                                                                                                             |                                                     |              |                     |  |
| 4. Date of Admission :                                                                   | 16/09/2020                                                                                                                         |                                                                                              |                                                                     |                                                                                                                                             |                                                     |              | Student's Signature |  |
| 5. Session of Admission :                                                                | 2020-21                                                                                                                            |                                                                                              |                                                                     |                                                                                                                                             |                                                     |              |                     |  |
| ,                                                                                        | 6. Whether passed (10+2) or Equivalent Examination from Non Formal education system (Approved by Distance Council of India or UGC) |                                                                                              |                                                                     |                                                                                                                                             |                                                     |              |                     |  |
| 7. Name : T                                                                              | TAPATI HALDER                                                                                                                      |                                                                                              | 15                                                                  | . Nationality                                                                                                                               | : 1                                                 | NDIAN        |                     |  |
| 8. Father's Name : 0                                                                     | GOBINDA HALDER                                                                                                                     |                                                                                              | 16                                                                  | Whether Differently                                                                                                                         | Abled : N                                           | 10           |                     |  |
| 9. Mother's Name : F                                                                     | PRATIMA HALDER                                                                                                                     |                                                                                              |                                                                     | <ul><li>(a). Disability Code</li><li>(b). Percentage</li></ul>                                                                              | : 0                                                 | )            |                     |  |
| 10. Guardian's Name : 0                                                                  | GOBINDA HALDER                                                                                                                     |                                                                                              | 17.                                                                 | . Contact Mobile Nun                                                                                                                        | nber : 9                                            | 593475559    |                     |  |
| 11. Date of Birth : 2                                                                    | 22/10/2003                                                                                                                         |                                                                                              | 18                                                                  | . E-mail                                                                                                                                    | : t                                                 | apatihalder3 | 52@gmail.com        |  |
| 12. Gender : F                                                                           | Female                                                                                                                             |                                                                                              | 19                                                                  | . Whether belongs to                                                                                                                        | BPL : N                                             | 10           |                     |  |
| 13. Religion : H                                                                         | HINDUISM                                                                                                                           |                                                                                              | 20                                                                  | . Annual Family Incor                                                                                                                       | me (In Rs) : <b>ι</b>                               | Jpto 60000   |                     |  |
| 14. Caste Category : S                                                                   | SC                                                                                                                                 |                                                                                              | 21                                                                  | . Locality Type                                                                                                                             | : l                                                 | JRBAN        |                     |  |
| 22(a). Present Address :                                                                 |                                                                                                                                    |                                                                                              |                                                                     | 22(b). Permanent                                                                                                                            | Address :                                           |              |                     |  |
| 48A, PANCHANANDEY ROA                                                                    | D, KOLKATA - 70003                                                                                                                 | i2                                                                                           |                                                                     | VILL:- BAMANGA<br>SOUTH 24 PARGA                                                                                                            | •                                                   | ABERIA, P.   | S :- JOYNAGAR,      |  |
| Pin : 700032 State :                                                                     | West Bengal                                                                                                                        | Country : IND                                                                                | IA                                                                  | Pin : <b>743337</b>                                                                                                                         | State : West                                        | Bengal       | Country : INDIA     |  |
| 23.Subject Details [For B.A. / B.Sc. (Honours) & B.A. / B.Sc. / B. Com. (Major)] :       |                                                                                                                                    |                                                                                              |                                                                     |                                                                                                                                             |                                                     |              |                     |  |
|                                                                                          | B.SC. (Honours) & I                                                                                                                | 3.A. / B.Sc. / B.                                                                            | Com. (Mi                                                            | ajor)] :                                                                                                                                    |                                                     |              |                     |  |
| Hons/Major                                                                               | 1st Generic E                                                                                                                      |                                                                                              |                                                                     | ajor)] :<br>nd Generic Elective                                                                                                             | AEC                                                 | C 1          | AECC 2              |  |
|                                                                                          |                                                                                                                                    |                                                                                              |                                                                     |                                                                                                                                             | AEC                                                 |              | AECC 2<br>ENVS      |  |
| Hons/Major                                                                               | 1st Generic E                                                                                                                      |                                                                                              |                                                                     | nd Generic Elective                                                                                                                         | BN                                                  |              |                     |  |
| Hons/Major<br>HISA                                                                       | 1st Generic E                                                                                                                      | Elective                                                                                     |                                                                     | nd Generic Elective PLSG                                                                                                                    | 3                                                   |              | ENVS                |  |
| Hons/Major<br>HISA<br>GE1                                                                | 1st Generic E<br>EDCG                                                                                                              | Elective<br>GE2<br>PLSG                                                                      |                                                                     | PLSG                                                                                                                                        | 3                                                   |              | ENVS<br>GE4         |  |
| Hons/Major<br>HISA<br>GE1<br>EDCG                                                        | 1st Generic E<br>EDCG                                                                                                              | Elective<br>GE2<br>PLSG                                                                      | General                                                             | PLSG                                                                                                                                        | 3                                                   |              | ENVS<br>GE4         |  |
| Hons/Major<br>HISA<br>GE1<br>EDCG<br>24(a). Subject Details [For B.                      | 1st Generic E<br>EDCG<br>.A. / B.Sc. (General)]                                                                                    | Elective<br>GE2<br>PLSG                                                                      | General                                                             | PLSG<br>GE<br>EDC<br>Subject 3                                                                                                              | 3<br>G                                              |              | ENVS<br>GE4<br>PLSG |  |
| Hons/Major<br>HISA<br>GE1<br>EDCG<br>24(a). Subject Details [For B.                      | 1st Generic E<br>EDCG<br>A. / B.Sc. (General)]<br>General Subje                                                                    | Elective<br>GE2<br>PLSG                                                                      | General                                                             | PLSG<br>GE<br>EDC<br>Subject 3                                                                                                              | 3<br>G                                              |              | ENVS<br>GE4<br>PLSG |  |
| Hons/Major<br>HISA<br>GE1<br>EDCG<br>24(a). Subject Details [For B.<br>General Subject 1 | 1st Generic E<br>EDCG<br>A. / B.Sc. (General)]<br>General Subje                                                                    | Elective<br>GE2<br>PLSG                                                                      | 2n<br>General<br>(for B.S                                           | PLSG<br>GE<br>EDC<br>Subject 3                                                                                                              | 3<br>G                                              | GM           | ENVS<br>GE4<br>PLSG |  |