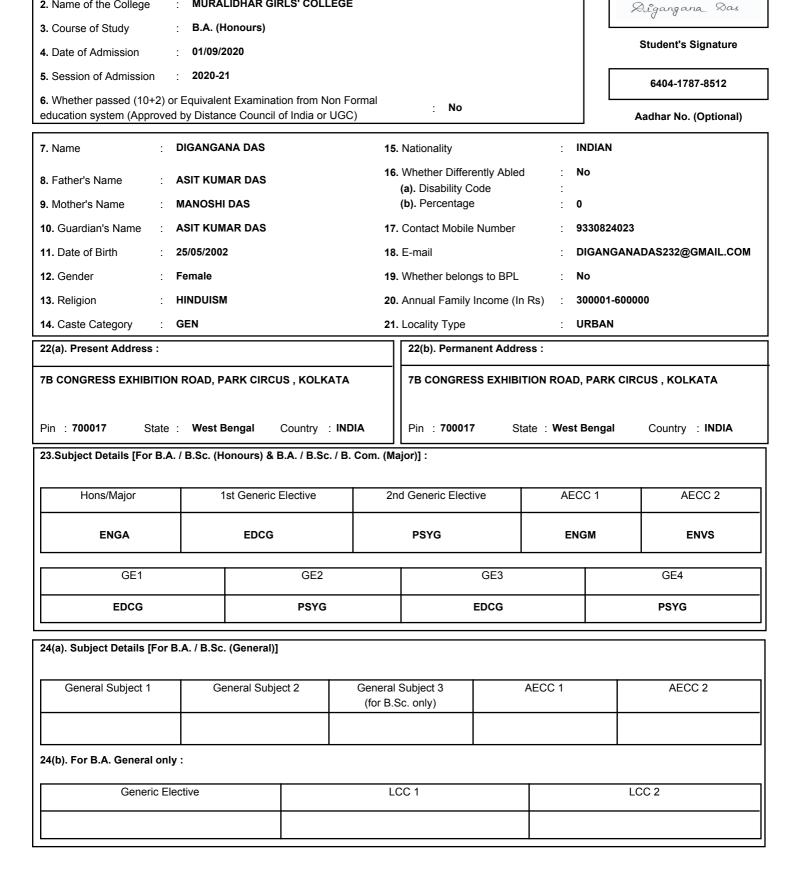

[B.A. / B.Sc. / B.Com. (Honours / Major / General), B.Mus. (Honours / General), BBA(Honours), BFA & BFAD 1

044-1212-0050-20

Student's Photo

| 2. Name of the College                                       | : MURA           | LIDHAR GIF   | RLS' COLLEGI     | E         |                             |           |            | Si         | idipa Mondal.         |
|--------------------------------------------------------------|------------------|--------------|------------------|-----------|-----------------------------|-----------|------------|------------|-----------------------|
| 3. Course of Study                                           | : <b>B.A.</b> (H | lonours)     |                  |           |                             |           |            |            |                       |
| 4. Date of Admission                                         | : 19/09/2        | 2020         |                  |           |                             |           |            |            | Student's Signature   |
| 5. Session of Admission                                      | : 2020-2         | 1            |                  |           |                             |           |            |            |                       |
| <b>6.</b> Whether passed (10+2) of education system (Approve |                  |              |                  |           | : No                        |           |            |            | Aadhar No. (Optional) |
| 7. Name :                                                    | SUDIPA N         | IONDAL       |                  | 1         | 5. Nationality              |           | ; IN       | IDIAN      |                       |
| 8. Father's Name :                                           | MINTU MO         | ONDAL        |                  | 1         | 6. Whether Differe          | -         | : N        | 0          |                       |
| 9. Mother's Name :                                           | SADHANA          | MONDAL       |                  |           | (b). Percentage             |           | ·<br>: 0   |            |                       |
| <b>10.</b> Guardian's Name :                                 | мінти мо         | ONDAL        |                  | 1         | 7. Contact Mobile           | Number    | : 9        | 330996572  |                       |
| <b>11.</b> Date of Birth :                                   | 25/02/2003       | 3            |                  | 1         | 8. E-mail                   |           | : ja       | ygurucente | er@gmail.com          |
| <b>12.</b> Gender :                                          | Female           |              |                  | 1         | 9. Whether belong           | gs to BPL | : <b>N</b> | o          |                       |
| <b>13.</b> Religion :                                        | HINDUISM         | I            |                  | 2         | <b>0.</b> Annual Family I   | ncome (In | Rs) : 6    | 0001-12000 | 0                     |
| <b>14.</b> Caste Category :                                  | sc               |              |                  | 2         | 1. Locality Type            |           | : <b>U</b> | RBAN       |                       |
| 22(a). Present Address :                                     |                  |              |                  |           | 22(b). Perman               | ent Addre | ss:        |            |                       |
| Pin : 700150 State                                           |                  |              | Country : IN     | DIA       | Pin : 700150                |           | A PS NAREM |            | Country : INDIA       |
| 23.Subject Details [For B.A                                  | A. / B.Sc. (H    | onours) & E  | B.A. / B.Sc. / B | . Com. (I | Major)] :                   |           |            |            |                       |
| Hons/Major                                                   | 1                | st Generic   | Elective         | 2         | 2nd Generic Electi          | ve        | AEC        | C 1        | AECC 2                |
| EDCA                                                         |                  | PHIG         |                  |           | SOCG                        |           | BNGM       |            | ENVS                  |
| GE1                                                          | •                |              | GE2              | •         | 1                           | GE3       |            | i          | GE4                   |
| OL 1                                                         |                  |              | OLZ              |           |                             | <u> </u>  |            |            |                       |
| PHIG                                                         |                  |              | SOCG             |           |                             | PHIG      |            |            | SOCG                  |
| 24(a). Subject Details [For                                  | B.A. / B.Sc.     | . (General)] |                  |           |                             |           |            |            |                       |
| General Subject 1                                            | Ge               | eneral Subje | ect 2            |           | al Subject 3<br>3.Sc. only) |           | AECC 1     |            | AECC 2                |
|                                                              |                  |              |                  |           |                             |           |            |            |                       |
| 24(b). For B.A. General on                                   | ly:              |              |                  |           |                             |           |            |            |                       |
| Generic E                                                    | lective          |              |                  |           | LCC 1                       |           |            | LC         | CC 2                  |
|                                                              |                  |              |                  |           |                             |           |            |            |                       |
|                                                              |                  |              |                  |           |                             |           |            |            |                       |
|                                                              |                  |              |                  |           |                             |           |            |            |                       |