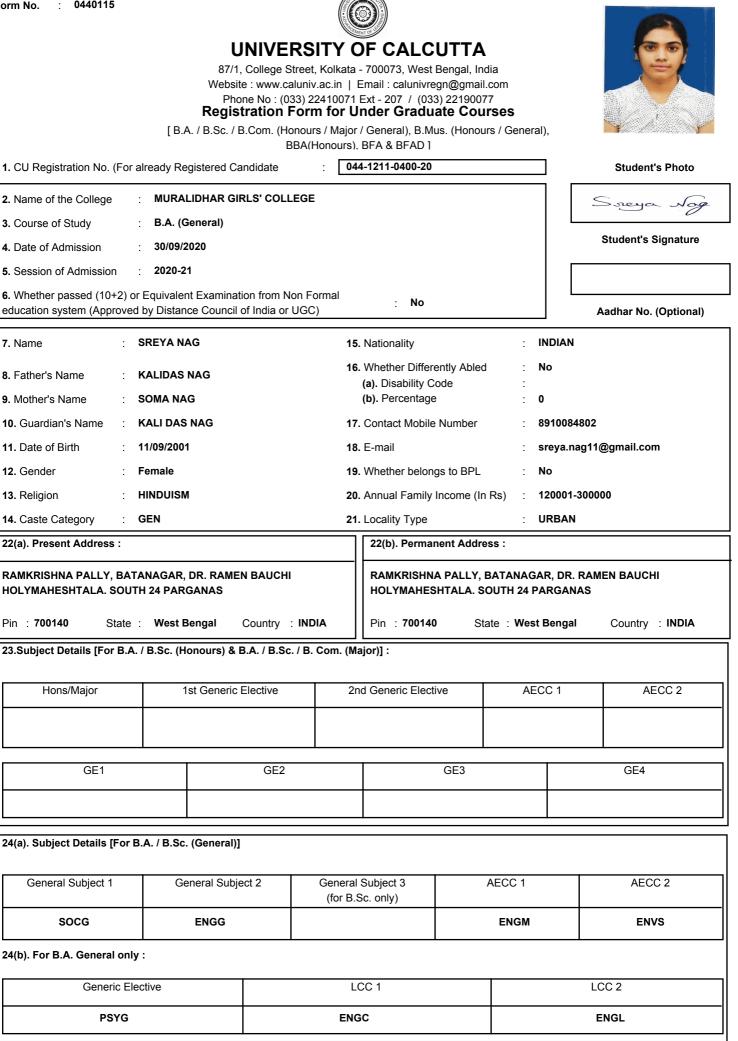

| Form No. : 0440112<br>1. CU Registration No. (For            | already Re   | 87/1, College S<br>Website : www.ca<br>Phone No : (0<br><b>Registration I</b><br>A. / B.Sc. / B.Com. (Ho<br>E<br>gistered Candidate | Street, Koll<br>aluniv.ac.in<br>33) 22410<br>Form fo<br>onours / M<br>3BA(Hono<br>: | kata -<br>n   E<br>1071  <br><b>or U</b><br>lajor /<br>urs). | Email : calunivre<br>Ext - 207 / (03<br><b>nder Gradu</b>   | Bengal, Ir<br>gn@gmai<br>3) 221900<br><b>ate Cou</b> | ndia<br>il.com<br>77<br><b>JITSES</b> | al),        | Student's Photo       |
|--------------------------------------------------------------|--------------|-------------------------------------------------------------------------------------------------------------------------------------|-------------------------------------------------------------------------------------|--------------------------------------------------------------|-------------------------------------------------------------|------------------------------------------------------|---------------------------------------|-------------|-----------------------|
| 2. Name of the College                                       |              | LIDHAR GIRLS' COLL                                                                                                                  | EGE                                                                                 |                                                              |                                                             |                                                      |                                       | ( t         | riga Monda            |
| 3. Course of Study                                           |              | General)                                                                                                                            |                                                                                     |                                                              |                                                             |                                                      |                                       |             | Student's Signature   |
| 4. Date of Admission                                         | : 30/09/2    | 2020                                                                                                                                |                                                                                     |                                                              |                                                             |                                                      |                                       |             | otadont o orginataro  |
| 5. Session of Admission                                      | 2020-2       | 1                                                                                                                                   |                                                                                     |                                                              |                                                             |                                                      |                                       |             |                       |
| <b>6.</b> Whether passed (10+2) of education system (Approve |              |                                                                                                                                     |                                                                                     | í<br>                                                        | : No                                                        |                                                      |                                       |             | Aadhar No. (Optional) |
| <b>7.</b> Name :                                             | RIYA MON     | IDAL                                                                                                                                |                                                                                     | 15.                                                          | Nationality                                                 |                                                      | :                                     | INDIAN      |                       |
| 8. Father's Name :                                           | DASU MO      | NDAL                                                                                                                                |                                                                                     |                                                              | Whether Differ                                              | -                                                    | d :                                   | Νο          |                       |
| 9. Mother's Name :                                           | SANAKA       | MONDAL                                                                                                                              |                                                                                     |                                                              | <ul><li>(a). Disability C</li><li>(b). Percentage</li></ul> |                                                      | :                                     | 0           |                       |
| 10. Guardian's Name :                                        | DASU MO      | NDAL                                                                                                                                |                                                                                     | 17.                                                          | . Contact Mobile                                            | Number                                               | :                                     | 9903268592  |                       |
| <b>11.</b> Date of Birth :                                   | 27/01/2003   | 3                                                                                                                                   |                                                                                     | 18.                                                          | . E-mail                                                    |                                                      | :                                     | riyamondal8 | 690@gmail.com         |
| 12. Gender :                                                 | Female       |                                                                                                                                     |                                                                                     | 19.                                                          | . Whether belon                                             | gs to BPL                                            | :                                     | No          |                       |
| 13. Religion :                                               | HINDUISM     | 1                                                                                                                                   |                                                                                     | 20.                                                          | . Annual Family                                             | Income (li                                           | n Rs) :                               | Upto 60000  |                       |
| 14. Caste Category :                                         | SC           |                                                                                                                                     |                                                                                     | 21.                                                          | Locality Type                                               |                                                      | :                                     | URBAN       |                       |
| 22(a). Present Address :                                     |              |                                                                                                                                     |                                                                                     | $\neg$                                                       | 22(b). Perma                                                | nent Addr                                            | ess :                                 |             |                       |
| KHURIGACHHI SONARPUI                                         | 2            |                                                                                                                                     |                                                                                     |                                                              | KHURIGACH                                                   | HI SONAF                                             | RPUR                                  |             |                       |
| Pin : 700150 State                                           | : West E     | Bengal Country                                                                                                                      | : INDIA                                                                             |                                                              | Pin : 700150                                                | ) s                                                  | tate : Wes                            | t Bengal    | Country : INDIA       |
| 23.Subject Details [For B.A                                  | . / B.Sc. (H | onours) & B.A. / B.Sc                                                                                                               | . / B. Com                                                                          | . (Ma                                                        | ajor)] :                                                    |                                                      |                                       |             |                       |
| Hons/Major                                                   | 1            | st Generic Elective                                                                                                                 |                                                                                     | 2n                                                           | d Generic Elect                                             | ive                                                  | AE                                    | CC 1        | AECC 2                |
|                                                              |              |                                                                                                                                     |                                                                                     |                                                              |                                                             |                                                      |                                       |             |                       |
| GE1                                                          |              | GE2                                                                                                                                 |                                                                                     |                                                              |                                                             | GE3                                                  |                                       |             | GE4                   |
|                                                              |              |                                                                                                                                     |                                                                                     |                                                              |                                                             |                                                      |                                       |             |                       |
|                                                              |              |                                                                                                                                     |                                                                                     |                                                              |                                                             |                                                      |                                       |             |                       |
| 24(a). Subject Details [For                                  | 3.A. / B.Sc  | . (General)]                                                                                                                        |                                                                                     |                                                              |                                                             |                                                      |                                       |             |                       |
| General Subject 1                                            | Ge           | eneral Subject 2                                                                                                                    |                                                                                     |                                                              | Subject 3<br>Sc. only)                                      |                                                      | AECC 1                                |             | AECC 2                |
| EDCG                                                         |              | ENGG                                                                                                                                |                                                                                     |                                                              |                                                             |                                                      | ENGM                                  |             | ENVS                  |
| 24(b). For B.A. General onl                                  | y:           |                                                                                                                                     | <u> </u>                                                                            |                                                              |                                                             | <u> </u>                                             |                                       | I           |                       |

Mondal.

LCC 1 LCC 2 Generic Elective PSYG ENGC ENGL

### **UNIVERSITY OF CALCUTTA**

87/1, College Street, Kolkata - 700073, West Bengal, India Website : www.caluniv.ac.in | Email : calunivregn@gmail.com Phone No : (033) 22410071 Ext - 207 / (033) 22190077

| 25. Migration Status :                                                                                      |                           |                          |                           |                         |                       |
|-------------------------------------------------------------------------------------------------------------|---------------------------|--------------------------|---------------------------|-------------------------|-----------------------|
| (a). Non-Migrating Student (P                                                                               | assed from WBCHSE / \     | WBBME / CISCE / CBSE     | / NIOS / Rabindra Mukta   | Vidyalaya)              | Ø                     |
| (b). Migrating Student (Passe                                                                               | d from other Board / Uni  | versity)                 |                           |                         |                       |
| 26. Last Qualifying Examinat                                                                                | tion :                    |                          |                           |                         |                       |
| (a). Name of the Examination                                                                                | : WBCHSE                  |                          | (b). Board                | : WBCHSE                |                       |
| (c). Roll / Index Number                                                                                    | : 4510211949              |                          | (d). Year of Pa           | ssing : <b>2020</b>     |                       |
| 27. Details of subjects and n<br>any Board / University :                                                   | narks obtained at the (10 | 0+2) level Examination / | Details of Previous quali | fying examination under |                       |
| (a). Subject(s)<br>[Top Four Subjects<br>(Excluding the Compulsory<br>paper on Environmental<br>Education)] | EDUCATION                 | SANSKRIT                 | ENGLISH                   | PHILOSOPHY              | Aggregate of top Four |
| Full Marks                                                                                                  | 100                       | 100                      | 100                       | 100                     | 400                   |
| Marks Obtained                                                                                              | 63                        | 63                       | 62                        | 51                      | 239                   |
| % of Marks                                                                                                  | 63.00                     | 63.00                    | 62.00                     | 51.00                   | 59.75                 |
| (b). Subject(s)<br>[Other than Top Four<br>Subjects]                                                        | BENGALI                   | HISTORY                  |                           |                         |                       |
| Full Marks                                                                                                  | 100                       | 100                      |                           |                         |                       |
| Marks Obtained                                                                                              | 50                        | 42                       |                           |                         |                       |
| % of Marks                                                                                                  | 50.00                     | 42.00                    |                           |                         |                       |

I do hereby declare that the statements made above are true and correct and the documents furnished along with the form are genuine to the best of my knowledge and belief. In case any of the documents is subsequently detected to be fake or false, my Registration with the University shall be treated as cancelled.

02/09/2021

Date

I do hereby certify that all the statements made above are verified and found to be true.

02/09/2021

Kingalkin Biran

. . . . . . . . . . .

Signature of the Principal / Officer-in-Charge / Teacher-in-Charge / Vice Principal with Seal

Full Signature of the Student

Date

| Form No. : 0440113                                     |                                                                      |                                                 |                                         |                                                                                   |                                        |              |            |                            |
|--------------------------------------------------------|----------------------------------------------------------------------|-------------------------------------------------|-----------------------------------------|-----------------------------------------------------------------------------------|----------------------------------------|--------------|------------|----------------------------|
|                                                        | 87/1,<br>Websit<br>Pho                                               | College Stree<br>e : www.calun<br>ne No : (033) | et, Kolkata<br>iv.ac.in   E<br>22410071 | • F CALC<br>• 700073, West<br>Email : calunivre<br>Ext - 207 / (03:<br>nder Gradu | Bengal, Ind<br>gn@gmail.<br>3) 2219007 | com<br>7     |            | Grace Augustine.           |
|                                                        | [ B.A. / B.Sc. / E                                                   |                                                 | -                                       | / General), B.M<br>BFA & BFAD ]                                                   | us. (Honour                            | s / General) | ,          | C Scanned with CamBicanner |
| 1. CU Registration No. (For a                          | Iready Registered Ca                                                 |                                                 |                                         | 4-1211-0398-20                                                                    |                                        |              |            | Student's Photo            |
| 2. Name of the College :                               | MURALIDHAR GI                                                        | RLS' COLLEG                                     | E                                       |                                                                                   |                                        |              | Q          | prace Augustine.           |
| 3. Course of Study :                                   | B.A. (General)                                                       |                                                 |                                         |                                                                                   |                                        |              |            | 1                          |
| 4. Date of Admission :                                 | 30/09/2020                                                           |                                                 |                                         |                                                                                   |                                        |              |            | Student's Signature        |
| 5. Session of Admission :                              | 2020-21                                                              |                                                 |                                         |                                                                                   |                                        |              |            | 6720-5041-2727             |
| 6. Whether passed (10+2) or education system (Approved |                                                                      |                                                 |                                         | : No                                                                              |                                        |              |            | Aadhar No. (Optional)      |
| 7. Name : 0                                            | GRACE AUGUSTINE                                                      |                                                 | 15.                                     | Nationality                                                                       |                                        | : IN         | IDIAN      |                            |
| 8. Father's Name : F                                   | PAUL AUGUSTINE                                                       |                                                 |                                         | Whether Differ                                                                    | -                                      | : N          | 0          |                            |
| 9. Mother's Name :                                     |                                                                      | INE                                             |                                         | <ul><li>(a). Disability C</li><li>(b). Percentage</li></ul>                       |                                        | :<br>: 0     |            |                            |
| 10. Guardian's Name :                                  |                                                                      | INE                                             | 17.                                     | Contact Mobile                                                                    | Number                                 | : 98         | 336220765  |                            |
| 11. Date of Birth : 2                                  | 2/11/1999                                                            |                                                 | 18.                                     | E-mail                                                                            |                                        | : sł         | hahaanaza  | d@gmail.com                |
| 12. Gender : F                                         | Female                                                               |                                                 | 19.                                     | Whether belon                                                                     | gs to BPL                              | : N          | 0          |                            |
| 13. Religion : 0                                       | CHRISTIAN                                                            |                                                 | 20.                                     | Annual Family                                                                     | Income (In                             | Rs) : 12     | 20001-3000 | 00                         |
| 14. Caste Category : 0                                 | GEN                                                                  |                                                 | 21.                                     | Locality Type                                                                     |                                        | : U          | RBAN       |                            |
| 22(a). Present Address :                               |                                                                      |                                                 |                                         | 22(b). Permai                                                                     | nent Addres                            | ss :         |            |                            |
| 22 SHAMSHUL HUDA ROAD                                  |                                                                      |                                                 |                                         | 22 SHAMSHU                                                                        | JL HUDA RO                             | DAD          |            |                            |
| Pin : 700017 State :                                   |                                                                      | Country : IN                                    |                                         | Pin : 700017                                                                      | 7 Sta                                  | te : West E  | Bengal     | Country : INDIA            |
| 23.Subject Details [For B.A.                           | / B.Sc. (Honours) & E                                                | 3.A. / B.Sc. / B                                | 3. Com. (Ma                             | ajor)] :                                                                          |                                        |              |            |                            |
| Hons/Major                                             | 1st Generic                                                          | Elective                                        | 2n                                      | d Generic Elect                                                                   | ive                                    | AEC          | C 1        | AECC 2                     |
|                                                        |                                                                      |                                                 |                                         |                                                                                   |                                        |              |            |                            |
|                                                        |                                                                      |                                                 |                                         |                                                                                   |                                        |              |            |                            |
| GE1                                                    |                                                                      | GE2                                             |                                         |                                                                                   | GE3                                    |              |            | GE4                        |
|                                                        |                                                                      |                                                 |                                         |                                                                                   |                                        |              |            |                            |
| 24(a). Subject Details [For B.                         | A. / B.Sc. (General)]                                                |                                                 |                                         |                                                                                   |                                        |              |            |                            |
| General Subject 1                                      | ect 1 General Subject 2 General Subject 3 AECC 1<br>(for B.Sc. only) |                                                 |                                         |                                                                                   | AECC 1                                 |              | AECC 2     |                            |
| FMSG                                                   | JORG                                                                 |                                                 |                                         |                                                                                   |                                        | ENGM         |            | ENVS                       |
| 24(b). For B.A. General only                           | :                                                                    | I                                               |                                         |                                                                                   | <u> </u>                               |              | 1          | ]                          |
| Generic Elec                                           | ctive                                                                |                                                 | LC                                      | CC 1                                                                              |                                        |              | L          | CC 2                       |
| PLSG                                                   |                                                                      |                                                 | ENG                                     | C                                                                                 |                                        |              | I          | ENGL                       |