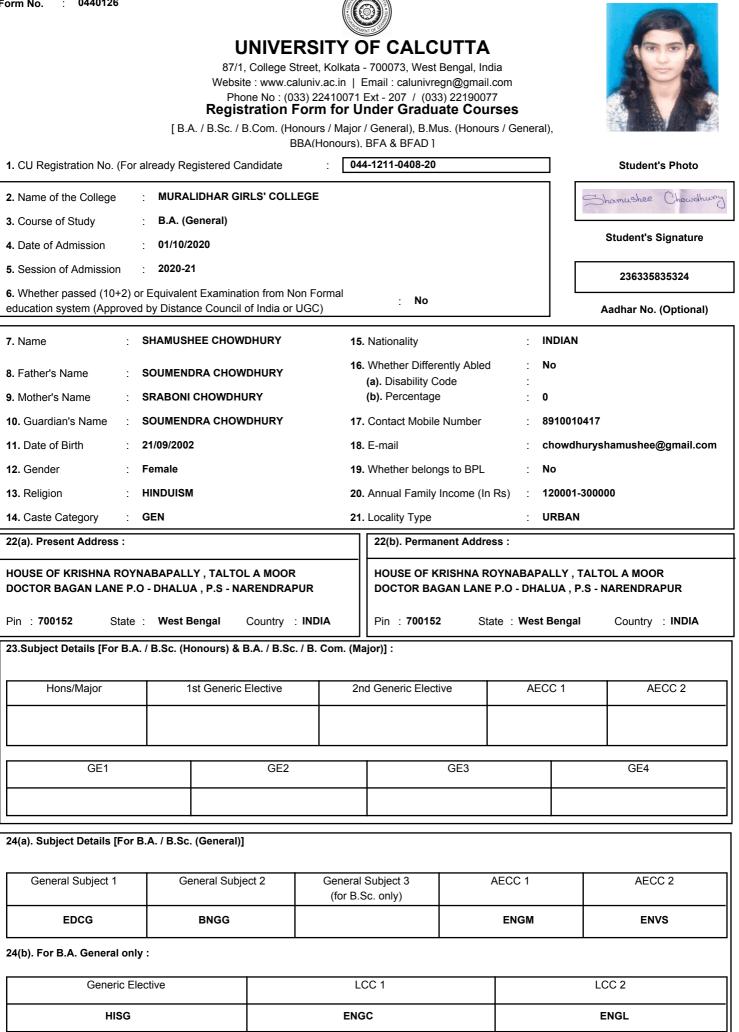

| For | <b>m No.</b> : | 0440108      |         |                                                                                                   |
|-----|----------------|--------------|---------|---------------------------------------------------------------------------------------------------|
|     |                |              |         | UNIVERS                                                                                           |
|     |                |              |         | 87/1, College Street,<br>Website : www.caluniv<br>Phone No : (033) 22<br><b>Registration Forn</b> |
|     |                |              |         | [ B.A. / B.Sc. / B.Com. (Honour<br>BBA(H                                                          |
| 1.  | CU Registr     | ation No. (F | or alre | eady Registered Candidate                                                                         |
| 2.  | Name of th     | e College    | :       | MURALIDHAR GIRLS' COLLEGE                                                                         |
| 3.  | Course of S    | Study        | :       | B.A. (General)                                                                                    |
| 4.  | Date of Adr    | nission      | :       | 23/09/2020                                                                                        |

PLSG

5. Session of Admission

### 6. Whether passed (10+2) or Equivalent Examination from Non Formal education system (Approved by Distance Council of India or UGC)

: 2020-21

| 7. Name                 | :   | SUFIA BEGUM                                | 15               | <b>5</b> . ' | Nationality                                                                  | :   | INDIAN       |                 |
|-------------------------|-----|--------------------------------------------|------------------|--------------|------------------------------------------------------------------------------|-----|--------------|-----------------|
| 8. Father's Name        | :   | GOLAM HOSSAIN                              | GOLAM HOSSAIN 16 |              | <ul><li>16. Whether Differently Abled</li><li>(a). Disability Code</li></ul> |     | No           |                 |
| 9. Mother's Name        | :   | HASINA BIBI                                |                  | (            | (b). Percentage                                                              | :   | 0            |                 |
| 10. Guardian's Name     | :   | HASINA BIBI                                | 17               | <i>'.</i> '  | Contact Mobile Number                                                        | :   | 9432294394   |                 |
| 11. Date of Birth       | :   | 27/10/2000                                 | 18               | <b>}</b> . ' | E-mail                                                                       | :   | sufiabegum7  | 76@gmail.com    |
| 12. Gender              | :   | Female                                     | 19               | ). '         | Whether belongs to BPL                                                       | :   | No           |                 |
| 13. Religion            | :   | ISLAM                                      | 20               | ).           | Annual Family Income (In Rs                                                  | ) : | 60001-120000 | )               |
| 14. Caste Category      | :   | GEN                                        | 21               | I. '         | Locality Type                                                                | :   | URBAN        |                 |
| 22(a). Present Address  | :   |                                            |                  |              | 22(b). Permanent Address                                                     |     |              |                 |
| 24/2/H/5 BRIGHT STRE    | ET  |                                            |                  |              | 24/2/H/5 BRIGHT STREET                                                       |     |              |                 |
| Pin : <b>700017</b> St  | ate | : West Bengal Country : INDI               | A                |              | Pin : 700017 State                                                           | : W | est Bengal   | Country : INDIA |
| 23.Subject Details [For | B.A | A. / B.Sc. (Honours) & B.A. / B.Sc. / B. C | Com. (M          | aj           | jor)] :                                                                      |     |              |                 |
| Hons/Major              |     | 1st Generic Elective                       | 2                | nc           | d Generic Elective                                                           | ŀ   | AECC 1       | AECC 2          |

| GE1 | GE2 | GE3 | GE4 |
|-----|-----|-----|-----|
|     |     |     |     |

24(a). Subject Details [For B.A. / B.Sc. (General)] General Subject 1 General Subject 2 **General Subject 3** AECC 1 AECC 2 (for B.Sc. only) EDCG PSYG BNGM ENVS 24(b). For B.A. General only : **Generic Elective** LCC 1 LCC 2

ENGC

# ERSITY OF CALCUTTA

ge Street, Kolkata - 700073, West Bengal, India w.caluniv.ac.in | Email : calunivregn@gmail.com : (033) 22410071 Ext - 207 / (033) 22190077

#### on Form for Under Graduate Courses

(Honours / Major / General), B.Mus. (Honours / General),

BBA(Honours), BFA & BFAD 1

044-1211-0393-20

No :

: e

> Supia Begun

**Student's Photo** 

**Student's Signature** 

418774597970

Aadhar No. (Optional)

BNGL

### **UNIVERSITY OF CALCUTTA**

87/1, College Street, Kolkata - 700073, West Bengal, India Website : www.caluniv.ac.in | Email : calunivregn@gmail.com Phone No : (033) 22410071 Ext - 207 / (033) 22190077