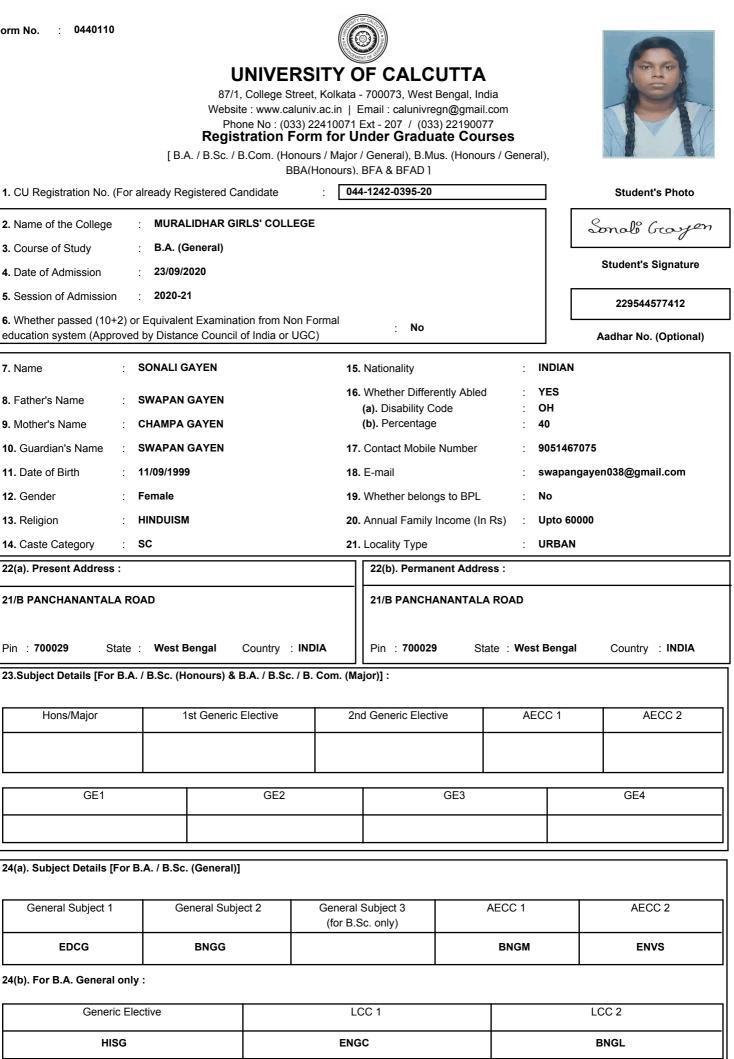

| Form | No. | : | 0440110 |
|------|-----|---|---------|
|      |     | • |         |

#### **UNIVERSITY OF CALCUTTA**

87/1, College Street, Kolkata - 700073, West Bengal, India Website : www.caluniv.ac.in | Email : calunivregn@gmail.com Phone No : (033) 22410071 Ext - 207 / (033) 22190077

| 25. Migration Status :                                                                                      |                           |                          |                           |                         |                          |
|-------------------------------------------------------------------------------------------------------------|---------------------------|--------------------------|---------------------------|-------------------------|--------------------------|
| (a). Non-Migrating Student (P                                                                               | assed from WBCHSE / \     | WBBME / CISCE / CBSE     | / NIOS / Rabindra Mukta   | Vidyalaya)              |                          |
| (b). Migrating Student (Passe                                                                               | d from other Board / Uni  | versity)                 |                           |                         |                          |
| 26. Last Qualifying Examinat                                                                                | ion :                     |                          |                           |                         |                          |
| (a). Name of the Examination                                                                                | : WBCHSE                  |                          | (b). Board                | : WBCHSE                |                          |
| (c). Roll / Index Number                                                                                    | <u>:</u> 4006211587       |                          | (d). Year of Pas          | ssing : <b>2020</b>     |                          |
| 27. Details of subjects and m<br>any Board / University :                                                   | narks obtained at the (10 | 0+2) level Examination / | Details of Previous quali | fying examination under |                          |
| (a). Subject(s)<br>[Top Four Subjects<br>(Excluding the Compulsory<br>paper on Environmental<br>Education)] | BENGALI                   | EDUCATION                | HISTORY                   | OTHERS                  | Aggregate of<br>top Four |
| Full Marks                                                                                                  | 100                       | 100                      | 100                       | 100                     | 400                      |
| Marks Obtained                                                                                              | 60                        | 60                       | 57                        | 53                      | 230                      |
| % of Marks                                                                                                  | 60.00                     | 60.00                    | 57.00                     | 53.00                   | 57.50                    |
| (b). Subject(s)<br>[Other than Top Four<br>Subjects]                                                        | ENGLISH                   | PHILOSOPHY               |                           |                         |                          |
| Full Marks                                                                                                  | 100                       | 100                      |                           |                         |                          |
| Marks Obtained                                                                                              | 48                        | 27                       |                           |                         |                          |
| % of Marks                                                                                                  | 48.00                     | 27.00                    |                           |                         |                          |

I do hereby declare that the statements made above are true and correct and the documents furnished along with the form are genuine to the best of my knowledge and belief. In case any of the documents is subsequently detected to be fake or false, my Registration with the University shall be treated as cancelled.

02/09/2021

Date

Jate

Sonal brayen

Full Signature of the Student

I do hereby certify that all the statements made above are verified and found to be true.

02/09/2021

Kingalkin Biran

Date

Signature of the Principal / Officer-in-Charge / Teacher-in-Charge / Vice Principal with Seal

te

| Form No. : 0440111                                            | 87/1,<br>Websit<br>Pho<br><b>Regis</b>                                        | College Stree<br>e : www.calun<br>ne No : (033)<br>tration For<br>3.Com. (Honor | et, Kolkata<br>iiv.ac.in   I<br>22410071<br>r <b>m for U</b><br>urs / Major | DF CALC<br>- 700073, West<br>Email : calunivre<br>Ext - 207 / (03:<br>nder Gradu<br>/ General), B.Mu<br>BFA & BFAD 1 | Bengal, Ind<br>gn@gmail.<br>3) 2219007 <sup>-</sup><br><b>ate Cour</b> | com<br>7<br><b>'SeS</b> |            |                       |
|---------------------------------------------------------------|-------------------------------------------------------------------------------|---------------------------------------------------------------------------------|-----------------------------------------------------------------------------|----------------------------------------------------------------------------------------------------------------------|------------------------------------------------------------------------|-------------------------|------------|-----------------------|
| 1. CU Registration No. (For a                                 | Iready Registered Ca                                                          |                                                                                 |                                                                             | 4-1211-0396-20                                                                                                       |                                                                        |                         |            | Student's Photo       |
| 2. Name of the College :                                      | MURALIDHAR GI                                                                 | RLS' COLLEG                                                                     | E                                                                           |                                                                                                                      |                                                                        |                         | SU         | dagishana Boncerjec   |
| 3. Course of Study :                                          | B.A. (General)                                                                |                                                                                 |                                                                             |                                                                                                                      |                                                                        |                         |            |                       |
| 4. Date of Admission :                                        | 23/09/2020                                                                    |                                                                                 |                                                                             |                                                                                                                      |                                                                        |                         |            | Student's Signature   |
| 5. Session of Admission :                                     | 2020-21                                                                       |                                                                                 |                                                                             |                                                                                                                      |                                                                        |                         |            | 274702486965          |
| <b>6.</b> Whether passed (10+2) or education system (Approved |                                                                               |                                                                                 |                                                                             | : No                                                                                                                 |                                                                        |                         | ,          | Aadhar No. (Optional) |
| 7. Name : S                                                   | SUDARSHANA BANE                                                               | RJEE                                                                            | 15                                                                          | . Nationality                                                                                                        |                                                                        | : IN                    | DIAN       |                       |
| 8. Father's Name : F                                          | RAJU BANERJEE                                                                 |                                                                                 | 16                                                                          | . Whether Differe                                                                                                    | -                                                                      | : No                    | þ          |                       |
| 9. Mother's Name : N                                          | MOUSUMI BANERJE                                                               | E                                                                               |                                                                             | <ul><li>(a). Disability C</li><li>(b). Percentage</li></ul>                                                          |                                                                        | :<br>: 0                |            |                       |
| 10. Guardian's Name : F                                       | RAJU BANERJEE                                                                 |                                                                                 | 17.                                                                         | . Contact Mobile                                                                                                     | Number                                                                 | : 85                    | 83846888   |                       |
| 11. Date of Birth : 2                                         | 28/08/2001                                                                    |                                                                                 | 18                                                                          | . E-mail                                                                                                             |                                                                        | : ra                    | juartteach | er@gmail.com          |
| 12. Gender : F                                                | Female                                                                        |                                                                                 | 19                                                                          | . Whether belong                                                                                                     | gs to BPL                                                              | : No                    | þ          |                       |
| 13. Religion : H                                              | HINDUISM                                                                      |                                                                                 | 20                                                                          | . Annual Family                                                                                                      | Income (In                                                             | Rs) : 12                | 0001-3000  | 00                    |
| 14. Caste Category : C                                        | GEN                                                                           |                                                                                 | 21                                                                          | . Locality Type                                                                                                      |                                                                        | : UI                    | RBAN       |                       |
| 22(a). Present Address :                                      |                                                                               |                                                                                 |                                                                             | 22(b). Permar                                                                                                        | nent Addres                                                            | ss :                    |            |                       |
| C /14 RAJDANGA NABAPAL                                        | LYKOLKATA-107 P                                                               | S-KASBA                                                                         |                                                                             | C /14 RAJDA                                                                                                          | NGA NABA                                                               | PALLYKOLI               | KATA-107   | P .S-KASBA            |
|                                                               |                                                                               | Country : IN                                                                    |                                                                             | Pin : 700107                                                                                                         | Sta                                                                    | ite :West B             | engal      | Country : INDIA       |
| 23.Subject Details [For B.A. /                                | / B.Sc. (Honours) & I                                                         | 3.A. / B.Sc. / B                                                                | 3. Com. (Ma                                                                 | ajor)] :                                                                                                             |                                                                        |                         |            |                       |
| Hons/Major                                                    | 1st Generic                                                                   | Elective                                                                        | 2r                                                                          | d Generic Elect                                                                                                      | ive                                                                    | AECO                    | C 1        | AECC 2                |
|                                                               |                                                                               |                                                                                 |                                                                             |                                                                                                                      |                                                                        |                         |            |                       |
|                                                               |                                                                               |                                                                                 |                                                                             |                                                                                                                      |                                                                        |                         |            |                       |
| GE1                                                           |                                                                               | GE2                                                                             |                                                                             |                                                                                                                      | GE3                                                                    |                         |            | GE4                   |
|                                                               |                                                                               |                                                                                 |                                                                             |                                                                                                                      |                                                                        |                         |            |                       |
| 24(a). Subject Details [For B.                                | .A. / B.Sc. (General)]                                                        |                                                                                 |                                                                             |                                                                                                                      |                                                                        |                         |            |                       |
|                                                               |                                                                               |                                                                                 |                                                                             |                                                                                                                      |                                                                        |                         |            |                       |
| General Subject 1                                             | General Subject 1 General Subject 2 General Subject 3 AECC 1 (for B.Sc. only) |                                                                                 |                                                                             |                                                                                                                      |                                                                        | AECC 1                  |            | AECC 2                |
| EDCG                                                          | JORG                                                                          |                                                                                 |                                                                             |                                                                                                                      |                                                                        | BNGM                    |            | ENVS                  |
| 24(b). For B.A. General only                                  | :                                                                             |                                                                                 |                                                                             |                                                                                                                      |                                                                        |                         |            |                       |
| Generic Elec                                                  | ctive                                                                         |                                                                                 | L                                                                           | CC 1                                                                                                                 |                                                                        |                         | L          | CC 2                  |
| PLSG                                                          |                                                                               |                                                                                 | ENG                                                                         | 9C                                                                                                                   |                                                                        |                         | E          | BNGL                  |