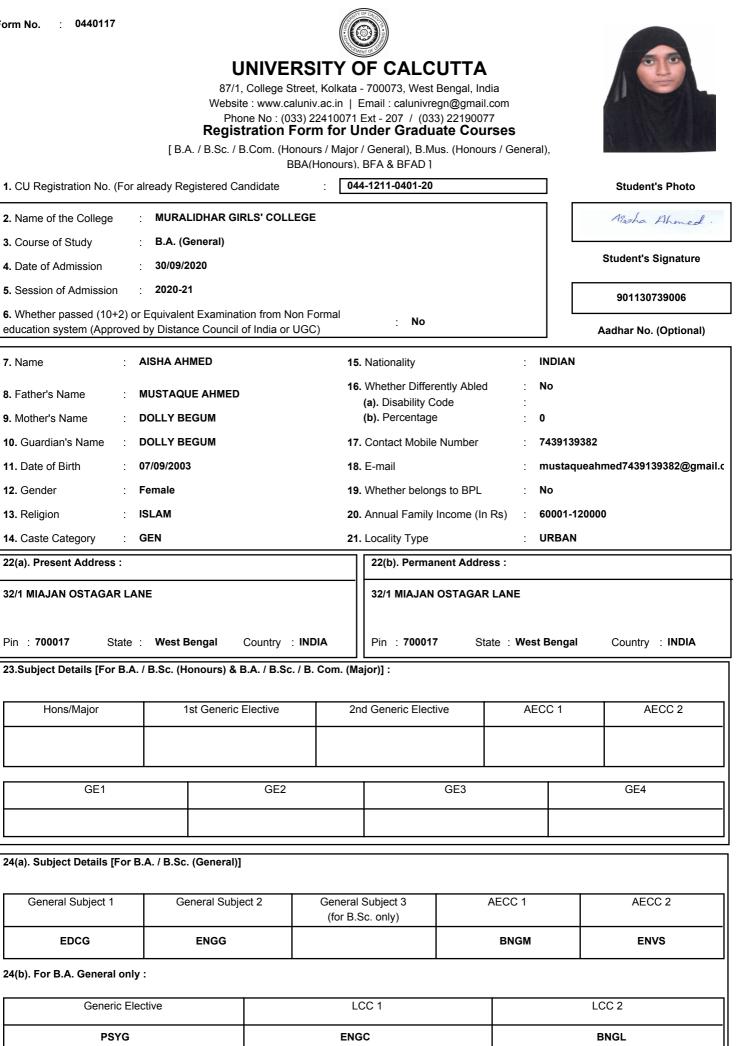

#### on Form for Under Graduate Courses

(Honours / Major / General), B.Mus. (Honours / General),

BBA(Honours), BFA & BFAD 1

044-1211-0393-20

No :

: e

> Supia Begun

**Student's Photo** 

**Student's Signature** 

418774597970

Aadhar No. (Optional)

BNGL