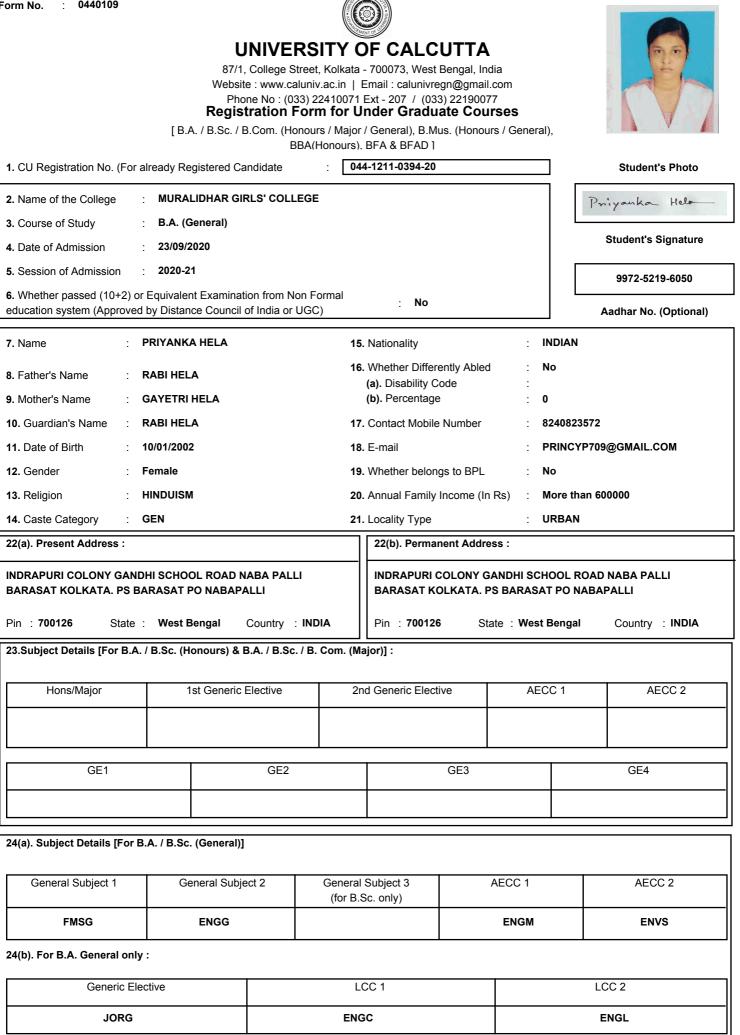

#### **UNIVERSITY OF CALCUTTA**

87/1, College Street, Kolkata - 700073, West Bengal, India Website : www.caluniv.ac.in | Email : calunivregn@gmail.com Phone No : (033) 22410071 Ext - 207 / (033) 22190077

| 25. Migration Status :                                                                                      |                          |                          |                           |                          |                          |  |  |
|-------------------------------------------------------------------------------------------------------------|--------------------------|--------------------------|---------------------------|--------------------------|--------------------------|--|--|
| (a). Non-Migrating Student (Passed from WBCHSE / WBBME / CISCE / CBSE / NIOS / Rabindra Mukta Vidyalaya)    |                          |                          |                           |                          |                          |  |  |
| (b). Migrating Student (Passe                                                                               | d from other Board / Un  | iversity)                |                           |                          |                          |  |  |
| 26. Last Qualifying Examination                                                                             | tion :                   |                          |                           |                          |                          |  |  |
| (a). Name of the Examination                                                                                | : WBSE                   |                          | (b). Board                | : WBSE                   |                          |  |  |
| (c). Roll / Index Number                                                                                    | : 463921                 |                          | (d). Year of Pa           | assing : <b>2020</b>     |                          |  |  |
| 27. Details of subjects and n<br>any Board / University :                                                   | narks obtained at the (1 | 0+2) level Examination / | Details of Previous quali | ifying examination under | r                        |  |  |
| (a). Subject(s)<br>[Top Four Subjects<br>(Excluding the Compulsory<br>paper on Environmental<br>Education)] | ENGLISH                  | EDUCATION                | POLITICAL<br>SCIENCE      | PHILOSOPHY               | Aggregate of<br>top Four |  |  |
| Full Marks                                                                                                  | 100                      | 100                      | 100                       | 100                      | 400                      |  |  |
| Marks Obtained                                                                                              | 87                       | 87                       | 62                        | 60                       | 296                      |  |  |
| % of Marks                                                                                                  | 87.00                    | 87.00                    | 62.00                     | 60.00                    | 74.00                    |  |  |
| <b>(b).</b> Subject(s)<br>[Other than Top Four<br>Subjects]                                                 | BENGALI                  | MODERN<br>COMPUTER       |                           |                          |                          |  |  |
| Full Marks                                                                                                  | 100                      | 100                      |                           |                          |                          |  |  |
| Marks Obtained                                                                                              | 60                       | 42                       |                           |                          |                          |  |  |
| % of Marks                                                                                                  | 60.00                    | 42.00                    |                           |                          |                          |  |  |

I do hereby declare that the statements made above are true and correct and the documents furnished along with the form are genuine to the best of my knowledge and belief. In case any of the documents is subsequently detected to be fake or false, my Registration with the University shall be treated as cancelled.

02/09/2021

Date

Priyanka Helo

Full Signature of the Student

I do hereby certify that all the statements made above are verified and found to be true.

02/09/2021

Kingalkin Binn

Date