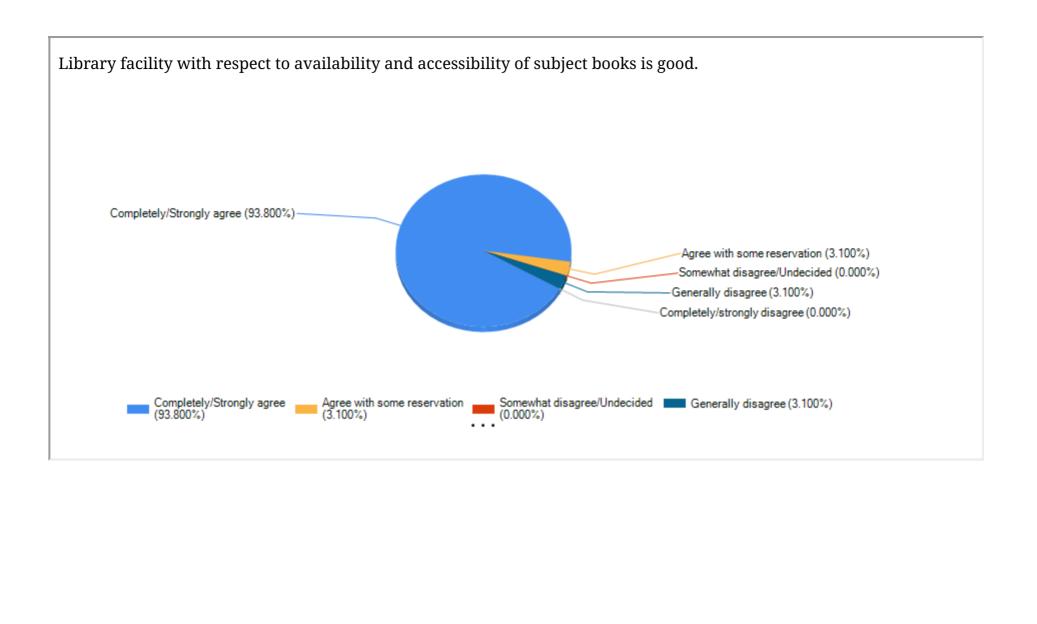

o promotion. Agree with some reservation (26.500%) Completely/Strongly agree (73.500%) Somewhat disagree/Undecided (0.000%) Completely/strongly disagree (0.000%) Generally disagree (0.000%) Completely/Strongly agree (73.500%) Agree with some reservation (26.500%) Somewhat disagree/Undecided Generally disagree (0.000%) (0.000%)















Departments have well furnished laboratory with necessary infrastructure to comply with the prescribed syllabus (for science/lab based disciplines only) Agree with some reservation (25.000%) Somewhat disagree/Undecided... -Generally disagree (6.300%) Completely/Strongly agree (65.600%) Completely/strongly disagree (0.000%) Completely/Strongly agree (65.600%) Agree with some reservation (25.000%) Somewhat disagree/Undecided Generally disagree (6.300%)































College pays attention to conservation of environment and has taken initiative on implementing waste management practices. Completely/Strongly agree (90.900%) Agree with some reservation (6.100%) -Somewhat disagree/Undecided (3.000%) Completely/strongly disagree (0.000%) Generally disagree (0.000%) Agree with some reservation (6.100%) Completely/Strongly agree (90.900%) Somewhat disagree/Undecided Generally disagree (0.000%) (3.000%)







Print