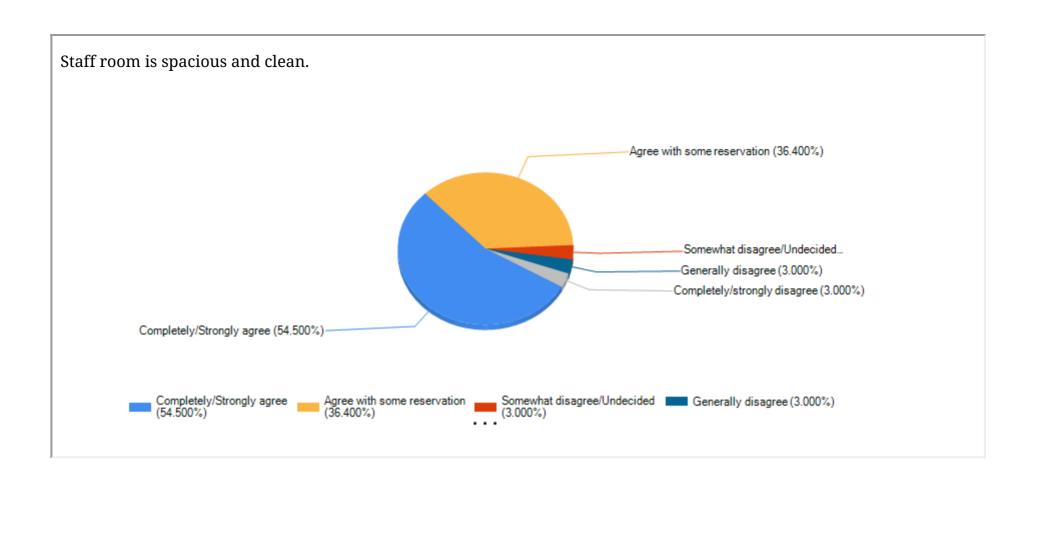

with some reservation (26.500%) Completely/Strongly agree (73.500%) Somewhat disagree/Undecided (0.000%) Completely/strongly disagree (0.000%) Generally disagree (0.000%) Completely/Strongly agree (73.500%) Agree with some reservation (26.500%) Somewhat disagree/Undecided Generally disagree (0.000%) (0.000%)















Departments have well furnished laboratory with necessary infrastructure to comply with the prescribed syllabus (for science/lab based disciplines only) Agree with some reservation (25.000%) Somewhat disagree/Undecided... -Generally disagree (6.300%) Completely/Strongly agree (65.600%) Completely/strongly disagree (0.000%) Completely/Strongly agree (65.600%) Agree with some reservation (25.000%) Somewhat disagree/Undecided Generally disagree (6.300%)































College pays attention to conservation of environment and has taken initiative on implementing waste management practices. Completely/Strongly agree (90.900%) Agree with some reservation (6.100%) -Somewhat disagree/Undecided (3.000%) Completely/strongly disagree (0.000%) Generally disagree (0.000%) Agree with some reservation (6.100%) Completely/Strongly agree (90.900%) Somewhat disagree/Undecided Generally disagree (0.000%) (3.000%)







Print