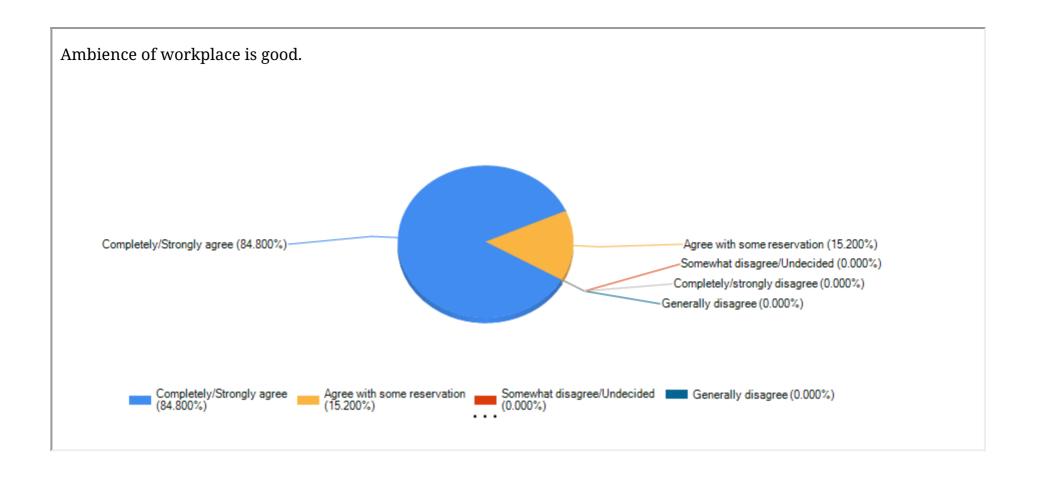

rticipation. Completely/Strongly agree (94.100%) Agree with some reservation (2.900%) -Somewhat disagree/Undecided (0.000%) -Generally disagree (2.900%) Completely/strongly disagree (0.000%) Completely/Strongly agree (94.100%) Agree with some reservation (2.900%) Somewhat disagree/Undecided Generally disagree (2.900%) (0.000%)

















Administration is supportive and efficient in mediating timely Career Advancement and other activities related to promotion. Agree with some reservation (26.500%) Completely/Strongly agree (73.500%) Somewhat disagree/Undecided (0.000%) Completely/strongly disagree (0.000%) Generally disagree (0.000%) Completely/Strongly agree (73.500%) Agree with some reservation (26.500%) Somewhat disagree/Undecided Generally disagree (0.000%) (0.000%)















Departments have well furnished laboratory with necessary infrastructure to comply with the prescribed syllabus (for science/lab based disciplines only) Agree with some reservation (25.000%) Somewhat disagree/Undecided... -Generally disagree (6.300%) Completely/Strongly agree (65.600%) Completely/strongly disagree (0.000%) Completely/Strongly agree (65.600%) Agree with some reservation (25.000%) Somewhat disagree/Undecided Generally disagree (6.300%)































College pays attention to conservation of environment and has taken initiative on implementing waste management practices. Completely/Strongly agree (90.900%) Agree with some reservation (6.100%) -Somewhat disagree/Undecided (3.000%) Completely/strongly disagree (0.000%) Generally disagree (0.000%) Agree with s