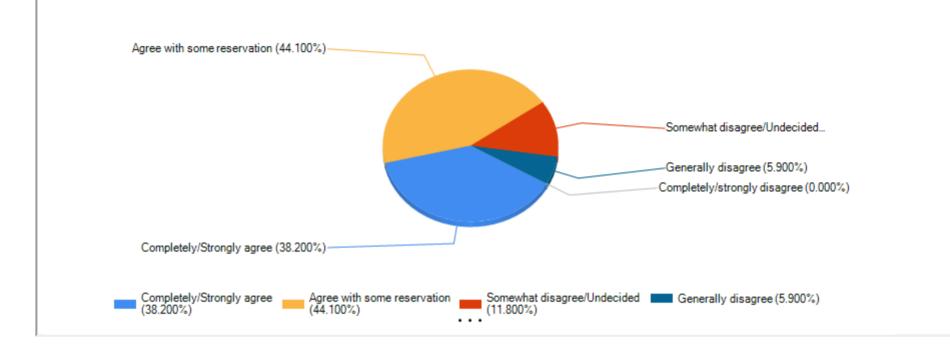

## Muralidhar Girls' College

AFFILIATED TO CALCUTTA UNIVERSITY | Accredited with A in 3rd cycle NAAC, 2023
P-411/14 Gariahat Road Ballygunge Kolkata-700029

| Feedback Name | Staffs Feedback |
|---------------|-----------------|
| Session       | 2023-2024       |
|               |                 |









The parent university call for suggestion/recommendation on syllabus formation/revision/amendment during curriculum revise by the university.









The teachers have the freedom to adopt new techniques/ strategies of teaching such as seminar presentations, group discussions, use of ICT tools, exhibitions and learners participation. Completely/Strongly agree (94.100%) Agree with some reservation (2.900%) -Somewhat disagree/Undecided (0.000%) -Generally disagree (2.900%) Completely/strongly disagree (0.000%) Completely/Strongly agree (94.100%) Agree with some reservation (2.900%) Somewhat disagree/Undecided Generally disagree (2.900%) (0.000%)

















Administration is supportive and efficient in mediating timely Career Advancement and other activities related to promotion. Agree with some reservation (26.500%) Completely/Strongly agree (73.500%) Somewhat disagree/Undecided (0.000%) Completely/strongly disagree (0.000%)