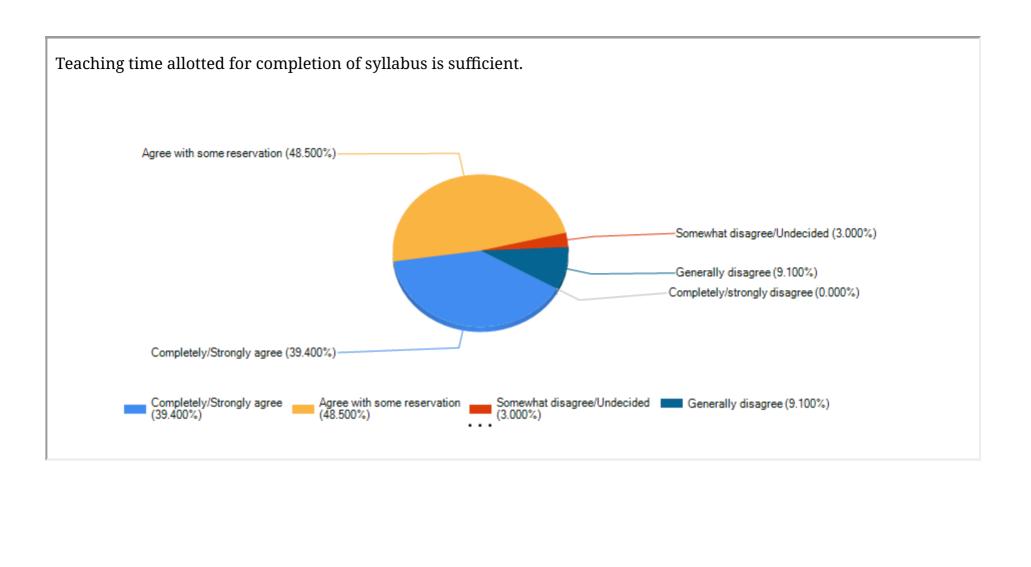

## Muralidhar Girls' College

AFFILIATED TO CALCUTTA UNIVERSITY | Accredited with A in 3rd cycle NAAC, 2023
P-411/14 Gariahat Road Ballygunge Kolkata-700029

| Feedback Name | Staffs Feedback |
|---------------|-----------------|
| Session       | 2023-2024       |
|               |                 |









The parent university call for suggestion/recommendation on syllabus formation/revision/amendment during curriculum revise by the university.









The teachers have the freedom to adopt new techniques/ strategies of teaching such as seminar presentations, group discussions, use of ICT tools, exhibitions and learners participation. Completely/Strongly agree (94.100%) Agree with some reservation (2.900%) -Somewhat disagree/Undecided (0.000%) -Generally disagree (2.900%) Completely/strongly disagree (0.000%) Completely/Strongly agree (94.100%) Agree with some reservation (2.900%) Somewhat disagree/Undecided Generally disagree (2.900%) (0.000%)

















Administration is supportive and efficient in mediating timely Career Advancement and other activities related to promotion. Agree with some reservation (26.500%) Completely/Strongly agree (73.500%) Somewhat disagree/Undecided (0.000%) Completely/strongly disagree (0.000%) Gener