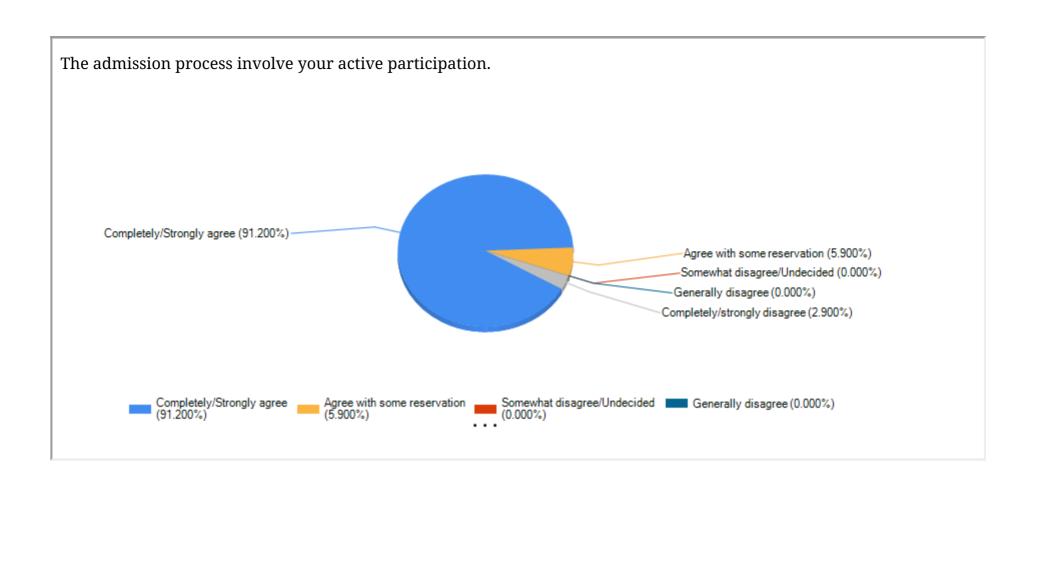

## Muralidhar Girls' College

AFFILIATED TO CALCUTTA UNIVERSITY | Accredited with A in 3rd cycle NAAC, 2023
P-411/14 Gariahat Road Ballygunge Kolkata-700029

| Feedback Name | Staffs Feedback |
|---------------|-----------------|
| Session       | 2023-2024       |
|               |                 |









The parent university call for suggestion/recommendation on syllabus formation/revision/amendment during curriculum revise by the university.









The teachers have the freedom to adopt new techniques/ strategies of teaching such as seminar presentations, group discussions, use of ICT tools, exhibitions and learners participation. Completely/Strongly agree (94.100%) Agree with some reservation (2.900%) -Somewhat disagree/Undecided (0.000%) -Generally disagree (2.900%) Completely/strongly disagree (0.000%) Completely/Strongly agree (94.100%) Agree with some reservation (2.900%) Somewhat disagree/Undecided Generally disagree (2.900%) (0.000%)

















Administration is supportive and efficient in mediating timely Career Advancement and other activities related to promotion.