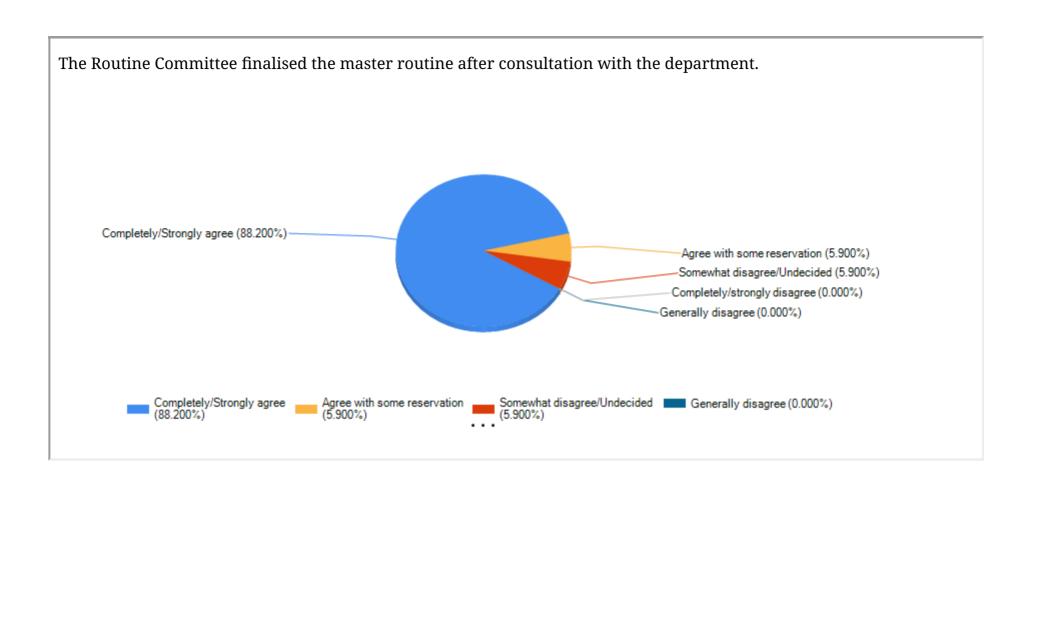

## Muralidhar Girls' College

AFFILIATED TO CALCUTTA UNIVERSITY | Accredited with A in 3rd cycle NAAC, 2023
P-411/14 Gariahat Road Ballygunge Kolkata-700029

| Feedback Name | Staffs Feedback |
|---------------|-----------------|
| Session       | 2023-2024       |
|               |                 |









The parent university call for suggestion/recommendation on syllabus formation/revision/amendment during curriculum revise by the university.









The teachers have the freedom to adopt new techniques/ strategies of teaching such as seminar presentations, group discussions, use of ICT tools, exhibitions and learners participation. Completely/Strongly agree (94.100%) Agree with some reservation (2.900%) -Somewhat disagree/Undecided (0.000%) -Generally disagree (2.900%) Completely/strongly disagree (0.000%) Completely/Strongly agree (94.100%) Agree with some reservation (2.900%) Somewhat disagree/Undecided Generally disagree (2.900%) (0.000%)

















Administration is supportive and efficient in mediating timely Career Advancement and other activities related to promotion. Agr