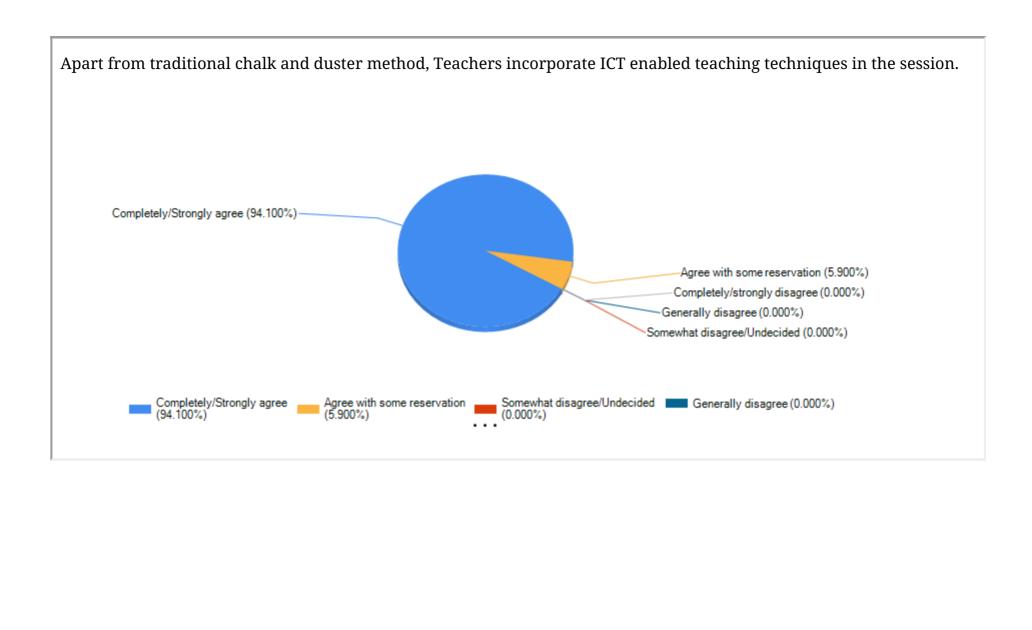

The parent university call for suggestion/recommendation on syllabus formation/revision/amendment during curriculum revise by the university.

The teachers have the freedom to adopt new techniques/ strategies of teaching such as seminar presentations, group discussions, use of ICT tools, exhibitions and learners participation. Completely/Strongly agree (94.100%) Agree with some reservation (2.900%) -Somewhat disagree/Undecided (0.000%) -Generally disagree (2.900%) Completely/strongly disagree (0.000%) Completely/Strongly agree (94.100%) Agree with some reservation (2.900%) Somewhat disagree/Undecided Generally disagree (2.900%) (0.000%)