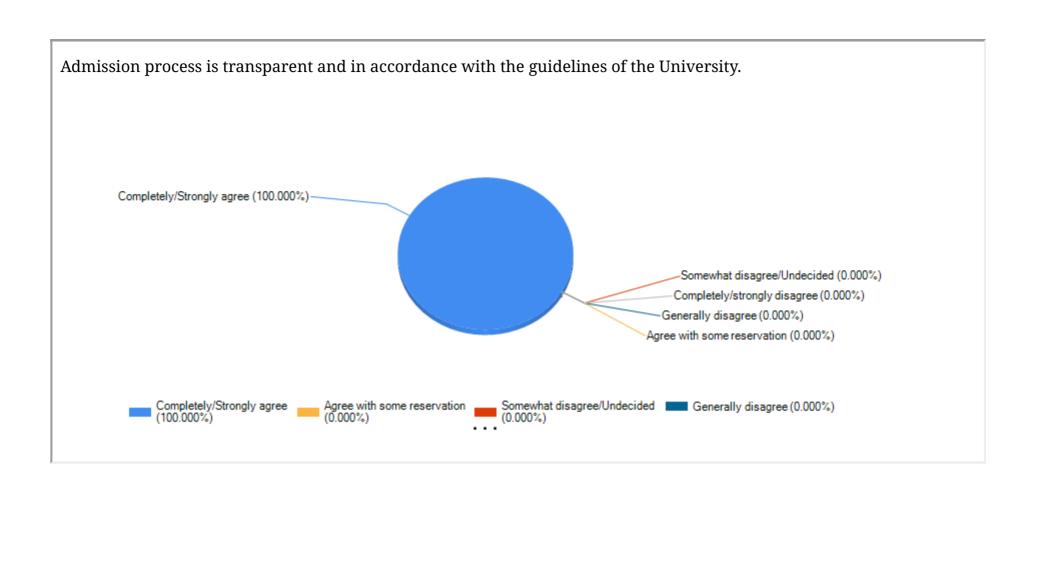

## Muralidhar Girls' College

AFFILIATED TO CALCUTTA UNIVERSITY | Accredited with A in 3rd cycle NAAC, 2023
P-411/14 Gariahat Road Ballygunge Kolkata-700029

| Feedback Name | Staffs Feedback |
|---------------|-----------------|
| Session       | 2023-2024       |
|               |                 |









The parent university call for suggestion/recommendation on syllabus formation/revision/amendment during curriculum revise by the university.









The teachers have the freedom to adopt new techniques/ strategies of teaching such as seminar presentations, group discussions, use of ICT tools, exhibitions and learners participation. Completely/Strongly agree (94.100%) Agree with some reservation (2.900%) -Somewhat disagree/Undecided (0.000%) -Generally disagree (2.900%) Completely/strongly disagree (0.000%) Completely/Strongly agree (94.100%) Agree with some reservation (2.900%) Somewhat disagree/Undecided Generally disagree (2.900%) (0.000%)

















Administration is supportive and efficient in mediating timely Career Advancement and other activities related to promotio