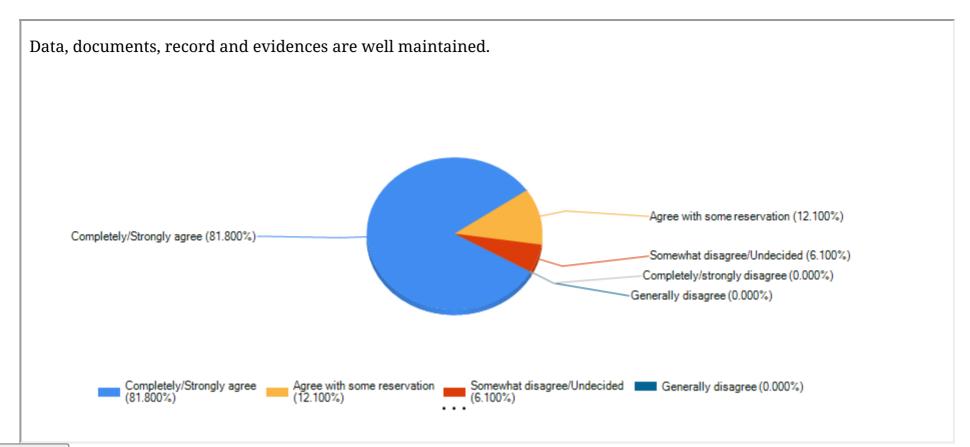

based disciplines only) Agree with some reservation (25.000%) Somewhat disagree/Undecided... -Generally disagree (6.300%) Completely/Strongly agree (65.600%) Completely/strongly disagree (0.000%) Completely/Strongly agree (65.600%) Agree with some reservation (25.000%) Somewhat disagree/Undecided Generally disagree (6.300%)































College pays attention to conservation of environment and has taken initiative on implementing waste management practices. Completely/Strongly agree (90.900%) Agree with some reservation (6.100%) -Somewhat disagree/Undecided (3.000%) Completely/strongly disagree (0.000%) Generally disagree (0.000%) Agree with some reservation (6.100%) Completely/Strongly agree (90.900%) Somewhat disagree/Undecided Generally disagree (0.000%) (3.000%)







Print