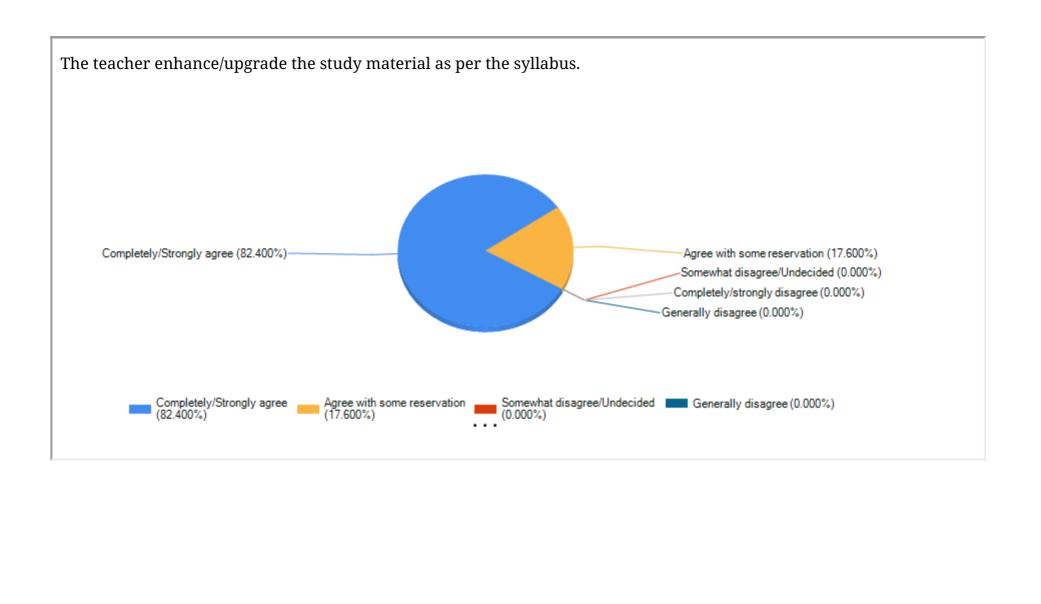

## Muralidhar Girls' College

AFFILIATED TO CALCUTTA UNIVERSITY | Accredited with A in 3rd cycle NAAC, 2023
P-411/14 Gariahat Road Ballygunge Kolkata-700029

| Feedback Name | Staffs Feedback |
|---------------|-----------------|
| Session       | 2023-2024       |
|               |                 |









The parent university call for suggestion/recommendation on syllabus formation/revision/amendment during curriculum revise by the university.









The teachers have the freedom to adopt new techniques/ strategies of teaching such as seminar presentations, group discussions, use of ICT tools, exhibitions and learners participation. Completely/Strongly agree (94.100%) Agree with some reservation (2.900%) -Somewhat disagree/Undecided (0.000%) -Generally disagree (2.900%) Completely/strongly disagree (0.000%) Completely/Strongly agree (94.100%) Agree with some reservation (2.900%) Somewhat disagree/Undecided Generally disagree (2.900%) (0.000%)

















Administration is supportive and efficient in mediating timely Career Advancement and other activities related to promotion. Agree with some reservation (26.500%) Completely/Strongly agree (73.500%) Somewhat disagree/Undecided (0.000%) Completely/strongly disagree (0.000%) G