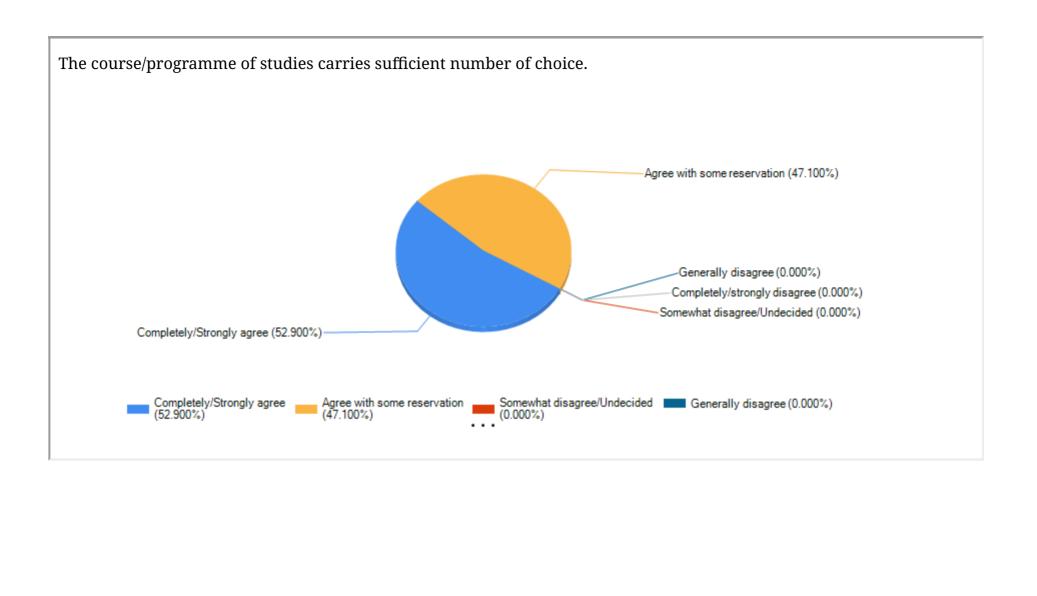

## Muralidhar Girls' College

AFFILIATED TO CALCUTTA UNIVERSITY | Accredited with A in 3rd cycle NAAC, 2023
P-411/14 Gariahat Road Ballygunge Kolkata-700029

| Feedback Name | Staffs Feedback |
|---------------|-----------------|
| Session       | 2023-2024       |
|               |                 |









The parent university call for suggestion/recommendation on syllabus formation/revision/amendment during curriculum revise by the university.









The teachers have the freedom to adopt new techniques/ strategies of teaching such as seminar presentations, group discussions, use of ICT tools, exhibitions and learners participation. Completely/Strongly agree (94.100%) Agree with some reservation (2.900%) -Somewhat disagree/Undecided (0.000%) -Generally disagree (2.900%) Completely/strongly disagree (0.000%) Completely/Strongly agree (94.100%) Agree with some reservation (2.900%) Somewhat disagree/Undecided Generally disagree (2.900%) (0.000%)

















Administration is supportive and efficient in mediating timely Career Advancement and other activities related to promotion. A