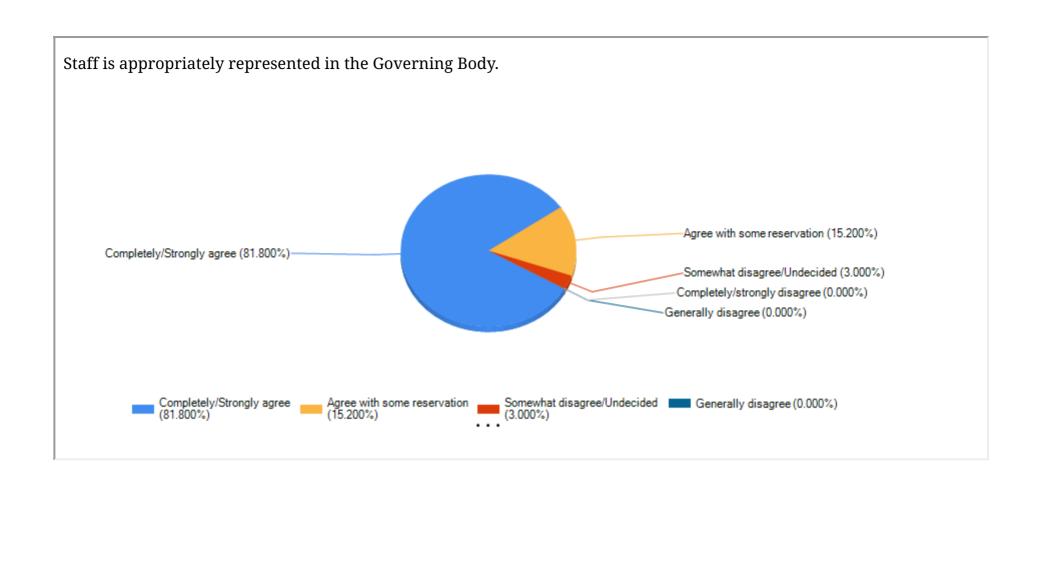

b based disciplines only) Agree with some reservation (25.000%) Somewhat disagree/Undecided... -Generally disagree (6.300%) Completely/Strongly agree (65.600%) Completely/strongly disagree (0.000%) Completely/Strongly agree (65.600%) Agree with some reservation (25.000%) Somewhat disagree/Undecided Generally disagree (6.300%)































College pays attention to conservation of environment and has taken initiative on implementing waste management practices. Completely/Strongly agree (90.900%) Agree with some reservation (6.100%) -Somewhat disagree/Undecided (3.000%) Completely/strongly disagree (0.000%) Generally disagree (0.000%) Agree with some reservation (6.100%) Completely/Strongly agree (90.900%) Somewhat disagree/Undecided Generally disagree (0.000%) (3.000%)







Print