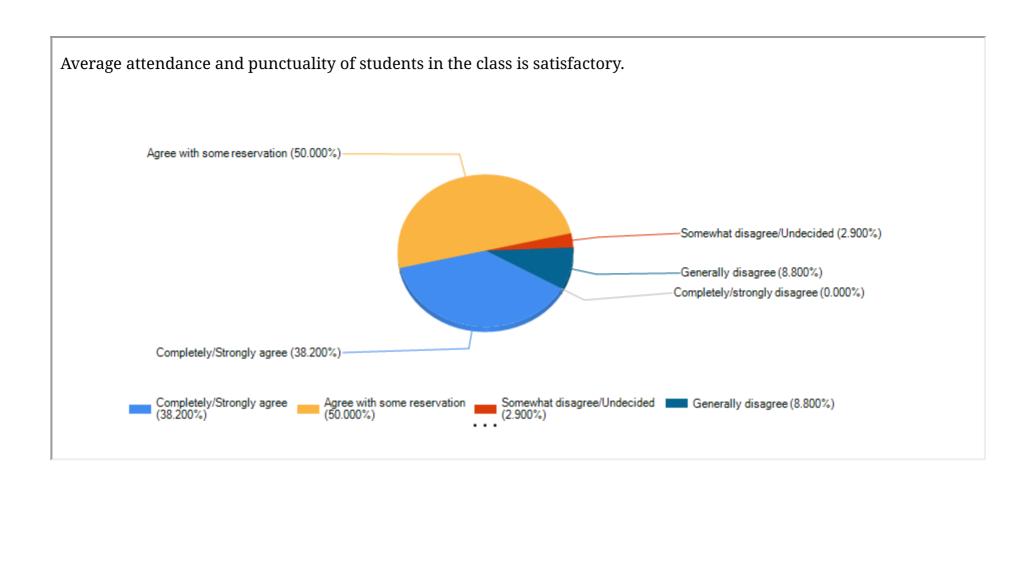

Name | Staffs Feedback |
|---------------|-----------------|
| Session       | 2023-2024       |
|               |                 |









The parent university call for suggestion/recommendation on syllabus formation/revision/amendment during curriculum revise by the university.









The teachers have the freedom to adopt new techniques/ strategies of teaching such as seminar presentations, group discussions, use of ICT tools, exhibitions and learners participation. Completely/Strongly agree (94.100%) Agree with some reservation (2.900%) -Somewhat disagree/Undecided (0.000%) -Generally disagree (2.900%) Completely/strongly disagree (0.000%) Completely/Strongly agree (94.100%) Agree with some reservation (2.900%) Somewhat disagree/Undecided Generally disagree (2.900%) (0.000%)

















Administration is supportive and efficient in mediating timely Career Advancement and other activities related to promotion. Agree with some reservation (26.500%) Completely/Strongly agree (73.500%) Somewhat disagree/Undecided (0.000%) Completely/strongly disagree (0.000%) Generally disagree (0.000%) Completely/Strongly agree (73.500%) Agree with some reservation (26.500%) Somewhat disagree/Undecided Generally disagree (0.000%) (0.000%)















Departments have well furnished laboratory with necessary infrastructure to comply with the prescribed syllabus (for science/lab based disciplines only) Agree with some reservation (25.000%) Somewhat disagree/Undecided... -Generally disagree (6.300%) Completely/Strongly agree (65.600%) Completely/strongly disagree (0.000%) Complet