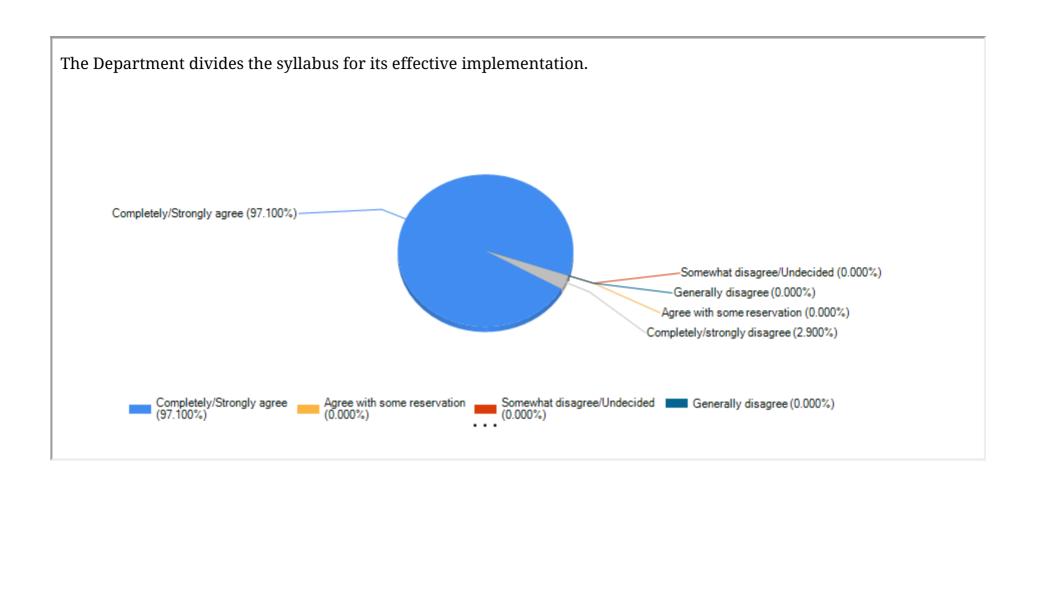

## Muralidhar Girls' College

AFFILIATED TO CALCUTTA UNIVERSITY | Accredited with A in 3rd cycle NAAC, 2023
P-411/14 Gariahat Road Ballygunge Kolkata-700029

| Feedback Name | Staffs Feedback |
|---------------|-----------------|
| Session       | 2023-2024       |
|               |                 |









The parent university call for suggestion/recommendation on syllabus formation/revision/amendment during curriculum revise by the university.









The teachers have the freedom to adopt new techniques/ strategies of teaching such as seminar presentations, group discussions, use of ICT tools, exhibitions and learners participation. Completely/Strongly agree (94.100%) Agree with some reservation (2.900%) -Somewhat disagree/Undecided (0.000%) -Generally disagree (2.900%) Completely/strongly disagree (0.000%) Completely/Strongly agree (94.100%) Agree with some reservation (2.900%) Somewhat disagree/Undecided Generally disagree (2.900%) (0.000%)

















Administration is supportive and efficient in mediating timely Career Advancement and other activities related to promotion. Agree with some reservation (26.500%) Completely/Strongly agree (73.500%) Somewhat disagree/Undecided (0.000%) Completely/strongly disagree (0.000%) Gen