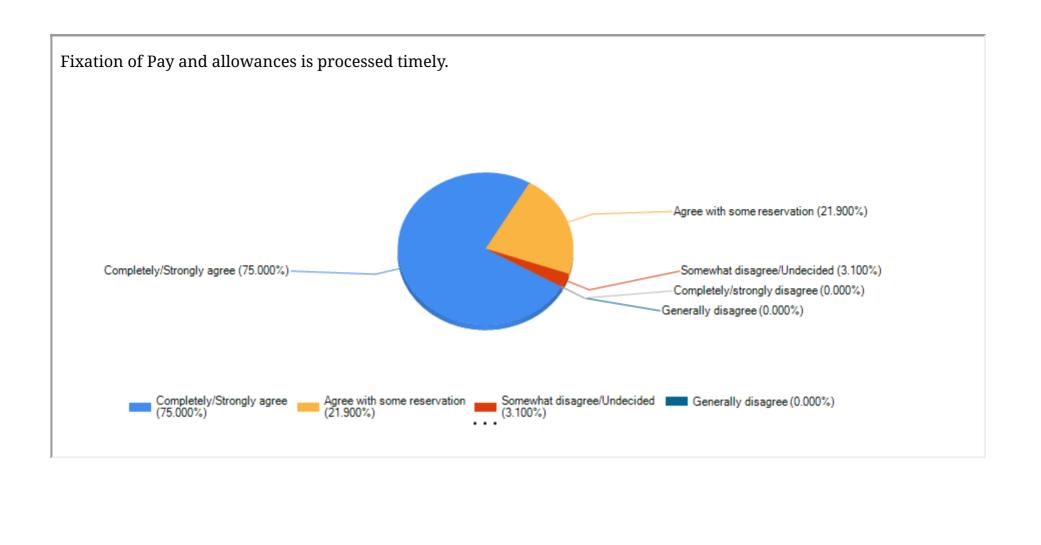

ers participation. Completely/Strongly agree (94.100%) Agree with some reservation (2.900%) -Somewhat disagree/Undecided (0.000%) -Generally disagree (2.900%) Completely/strongly disagree (0.000%) Completely/Strongly agree (94.100%) Agree with some reservation (2.900%) Somewhat disagree/Undecided Generally disagree (2.900%) (0.000%)

















Administration is supportive and efficient in mediating timely Career Advancement and other activities related to promotion. Agree with some reservation (26.500%) Completely/Strongly agree (73.500%) Somewhat disagree/Undecided (0.000%) Completely/strongly disagree (0.000%) Generally disagree (0.000%) Completely/Strongly agree (73.500%) Agree with some reservation (26.500%) Somewhat disagree/Undecided Generally disagree (0.000%) (0.000%)















Departments have well furnished laboratory with necessary infrastructure to comply with the prescribed syllabus (for science/lab based disciplines only) Agree with some reservation (25.000%) Somewhat disagree/Undecided... -Generally disagree (6.300%) Completely/Strongly agree (65.600%) Completely/strongly disagree (0.000%) Completely/Strongly agree (65.600%) Agree with some reservation (25.000%) Somewhat disagree/Undecided Generally disagree (6.300%)































College pays attention to conservation of environment and has taken initiative on implementing waste management practices. Completely/Strongly agree (90.900%) Agree with some reservation (6.100%) -Somewhat disagree/Undecided (3.000%) Completely/strongly disagree (0.000%) Generally disagree (0.000%) Agree