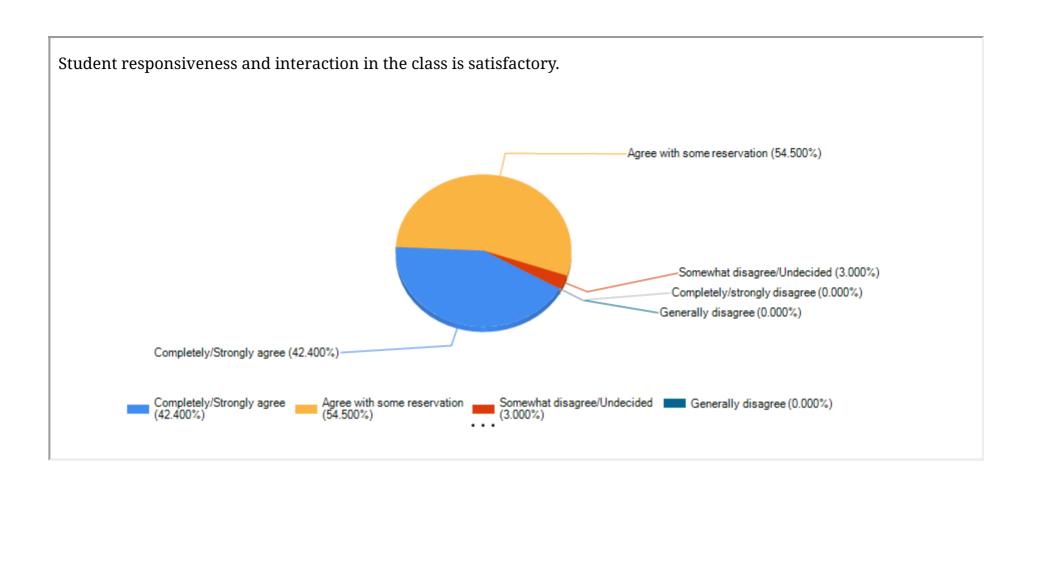

me | Staffs Feedback |
|---------------|-----------------|
| Session       | 2023-2024       |
|               |                 |









The parent university call for suggestion/recommendation on syllabus formation/revision/amendment during curriculum revise by the university.









The teachers have the freedom to adopt new techniques/ strategies of teaching such as seminar presentations, group discussions, use of ICT tools, exhibitions and learners participation. Completely/Strongly agree (94.100%) Agree with some reservation (2.900%) -Somewhat disagree/Undecided (0.000%) -Generally disagree (2.900%) Completely/strongly disagree (0.000%) Completely/Strongly agree (94.100%) Agree with some reservation (2.900%) Somewhat disagree/Undecided Generally disagree (2.900%) (0.000%)

















Administration is supportive and efficient in mediating timely Career Advancement and other activities related to promotion. Agree with some reservation (26.500%) Completely/Strongly agree (73.500%) Somewhat disagree/Undecided (0.000%) Completely/strongly disagree (0.000%) Generally disagree (0.000%) Completely/Strongly agree (73.500%) Agree with some reservation (26.500%) Somewhat disagree/Undecided Generally disagree (0.000%) (0.000%)















Departments have well furnished laboratory with necessary infrastructure to comply with the prescribed syllabus (for science/lab based disciplines only) Agree with some reservation (25.000%) Somewhat disagree/Undecided... -Generally disagree (6.300%) Completely/Strongly agree (65.600%) Completely/strongly disagree (0.000%) Completel