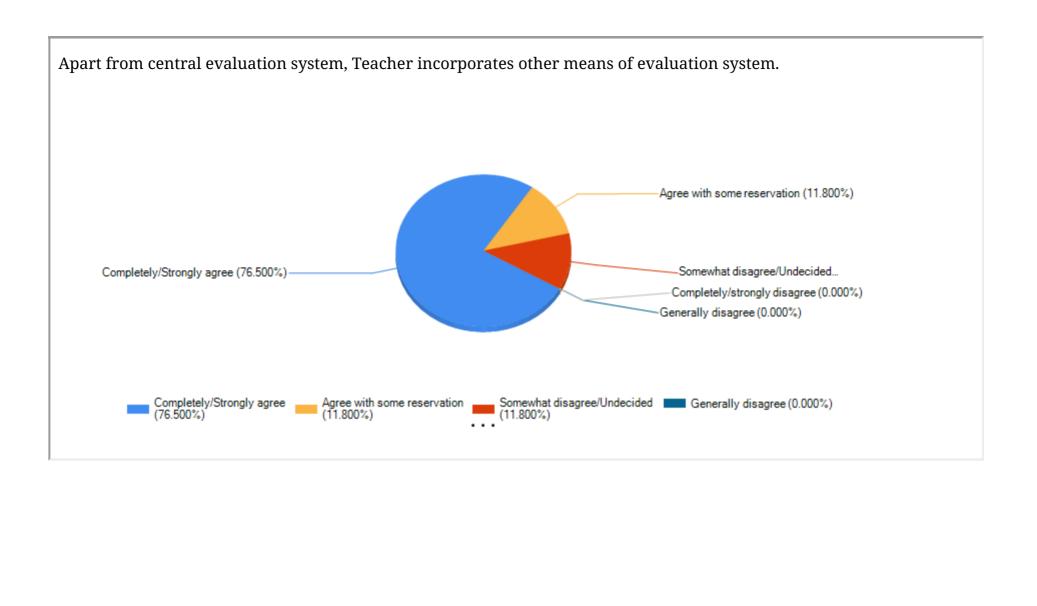

| Staffs Feedback |
|---------------|-----------------|
| Session       | 2023-2024       |
|               |                 |









The parent university call for suggestion/recommendation on syllabus formation/revision/amendment during curriculum revise by the university.









The teachers have the freedom to adopt new techniques/ strategies of teaching such as seminar presentations, group discussions, use of ICT tools, exhibitions and learners participation. Completely/Strongly agree (94.100%) Agree with some reservation (2.900%) -Somewhat disagree/Undecided (0.000%) -Generally disagree (2.900%) Completely/strongly disagree (0.000%) Completely/Strongly agree (94.100%) Agree with some reservation (2.900%) Somewhat disagree/Undecided Generally disagree (2.900%) (0.000%)

















Administration is supportive and efficient in mediating timely Career Advancement and other activities related to promotion. Agree with some reservation (26.500%) Completely/Strongly agree (73.500%) Somewhat disagree/Undecided (0.000%) Completely/strongly disagree (0.000%) Generally disagree (0.000%) Completely/Strongly agree (73.500%) Agree with some reservation (26.500%) Somewhat disagree/Undecided Generally disagree (0.000%) (0.000%)















Departments have well furnished laboratory with necessary infrastructure to comply with the prescribed syllabus (for science/lab based disciplines only) Agree with some reservation (25.000%) Somewhat disagree/Undecided... -Generally disagree (6.300%) Completely/Strongly agree (65.600%) Completely/strongly disagree (0.000%) Completely/