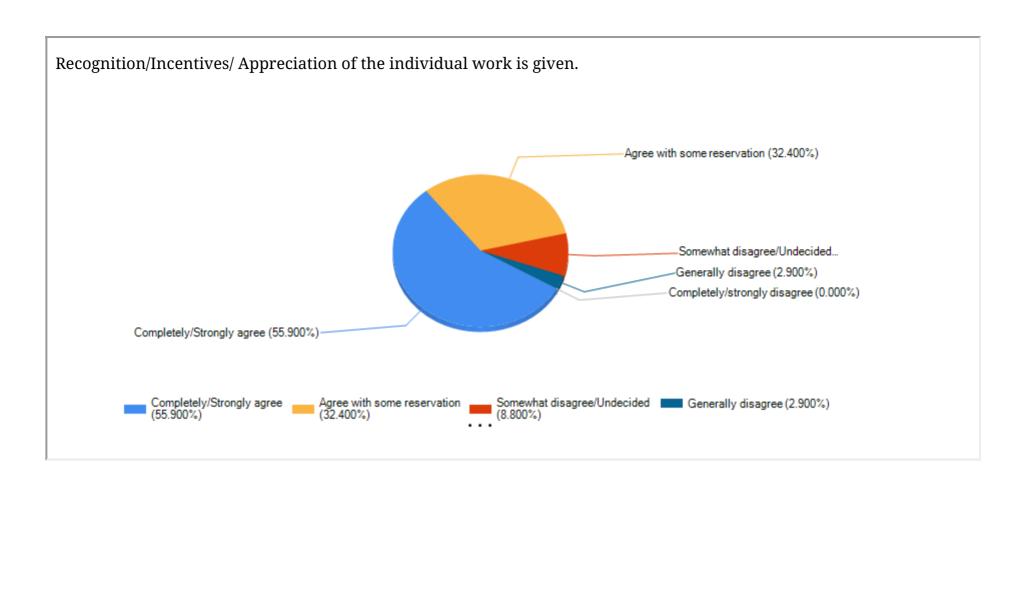

ffs Feedback |
|---------------|-----------------|
| Session       | 2023-2024       |
|               |                 |









The parent university call for suggestion/recommendation on syllabus formation/revision/amendment during curriculum revise by the university.









The teachers have the freedom to adopt new techniques/ strategies of teaching such as seminar presentations, group discussions, use of ICT tools, exhibitions and learners participation. Completely/Strongly agree (94.100%) Agree with some reservation (2.900%) -Somewhat disagree/Undecided (0.000%) -Generally disagree (2.900%) Completely/strongly disagree (0.000%) Completely/Strongly agree (94.100%) Agree with some reservation (2.900%) Somewhat disagree/Undecided Generally disagree (2.900%) (0.000%)

















Administration is supportive and efficient in mediating timely Career Advancement and other activities related to promotion. Agree with some reservation (26.500%) Completely/Strongly agree (73.500%) Somewhat disagree/Undecided (0.000%) Completely/strongly disagree (0.000%) Generally disagree (0.000%) Completely/Strongly agree (73.500%) Agree with some reservation (26.500%) Somewhat disagree/Undecided Generally disagree (0.000%) (0.000%)















Departments have well furnished laboratory with necessary infrastructure to comply with the prescribed syllabus (for science/lab based disciplines only) Agree with some reservation (25.000%) Somewhat disagree/Undecided... -Generally disagree (6.300%) Completely/Strongly agree (65.600%) Completely/strongly disagree (0.000%) Completely/Strong