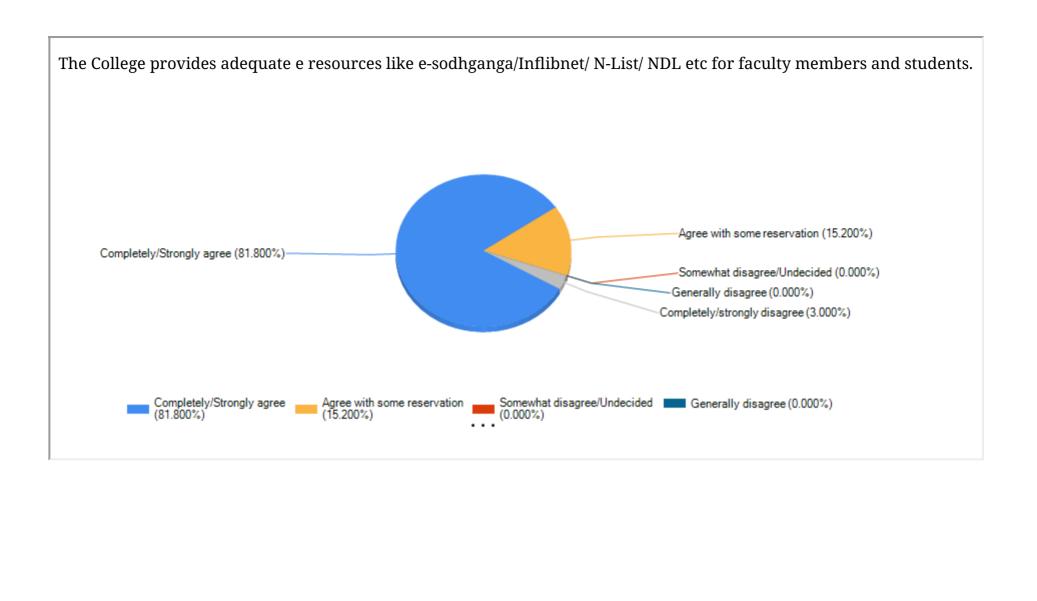

omotion. Agree with some reservation (26.500%) Completely/Strongly agree (73.500%) Somewhat disagree/Undecided (0.000%) Completely/strongly disagree (0.000%) Generally disagree (0.000%) Completely/Strongly agree (73.500%) Agree with some reservation (26.500%) Somewhat disagree/Undecided Generally disagree (0.000%) (0.000%)















Departments have well furnished laboratory with necessary infrastructure to comply with the prescribed syllabus (for science/lab based disciplines only) Agree with some reservation (25.000%) Somewhat disagree/Undecided... -Generally disagree (6.300%) Completely/Strongly agree (65.600%) Completely/strongly disagree (0.000%) Completely/Strongly agree (65.600%) Agree with some reservation (25.000%) Somewhat disagree/Undecided Generally disagree (6.300%)































College pays attention to conservation of environment and has taken initiative on implementing waste management practices. Completely/Strongly agree (90.900%) Agree with some reservation (6.100%) -Somewhat disagree/Undecided (3.000%) Completely/strongly disagree (0.000%) Generally disagree (0.000%) Agree with some reservation (6.100%) Completely/Strongly agree (90.900%) Somewhat disagree/Undecided Generally disagree (0.000%) (3.000%)







Print