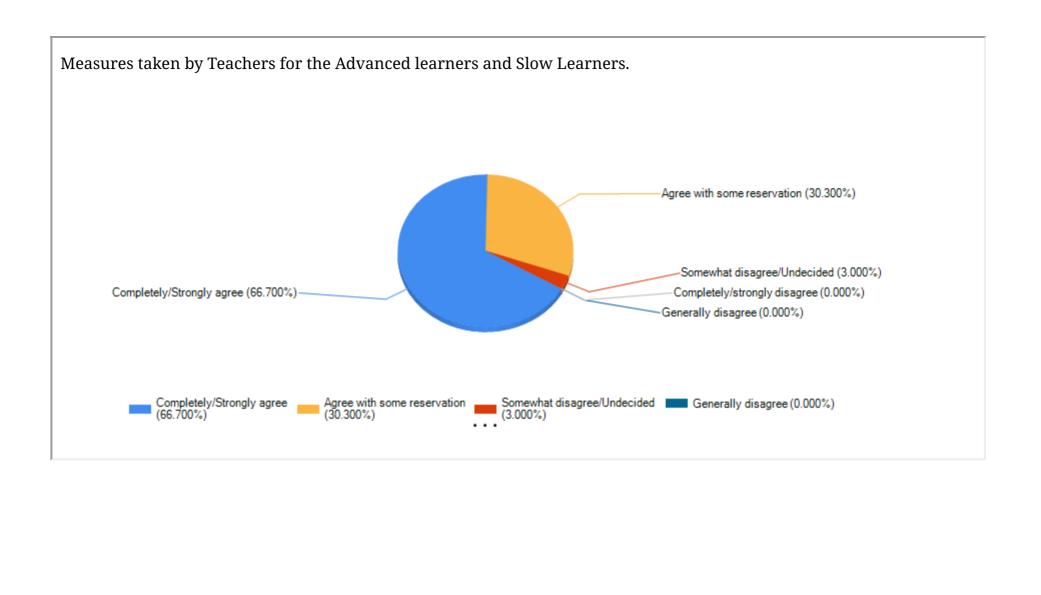

Staffs Feedback |
|---------------|-----------------|
| Session       | 2023-2024       |
|               |                 |









The parent university call for suggestion/recommendation on syllabus formation/revision/amendment during curriculum revise by the university.









The teachers have the freedom to adopt new techniques/ strategies of teaching such as seminar presentations, group discussions, use of ICT tools, exhibitions and learners participation. Completely/Strongly agree (94.100%) Agree with some reservation (2.900%) -Somewhat disagree/Undecided (0.000%) -Generally disagree (2.900%) Completely/strongly disagree (0.000%) Completely/Strongly agree (94.100%) Agree with some reservation (2.900%) Somewhat disagree/Undecided Generally disagree (2.900%) (0.000%)

















Administration is supportive and efficient in mediating timely Career Advancement and other activities related to promotion. Agree with some reservation (26.500%) Completely/Strongly agree (73.500%) Somewhat disagree/Undecided (0.000%) Completely/strongly disagree (0.000%) Generally disagree (0.000%) Completely/Strongly agree (73.500%) Agree with some reservation (26.500%) Somewhat disagree/Undecided Generally disagree (0.000%) (0.000%)















Departments have well furnished laboratory with necessary infrastructure to comply with the prescribed syllabus (for science/lab based disciplines only) Agree with some reservation (25.000%) Somewhat disagree/Undecided... -Generally disagree (6.300%) Completely/Strongly agree (65.600%) Completely/strongly disagree (0.000%) Completely/St