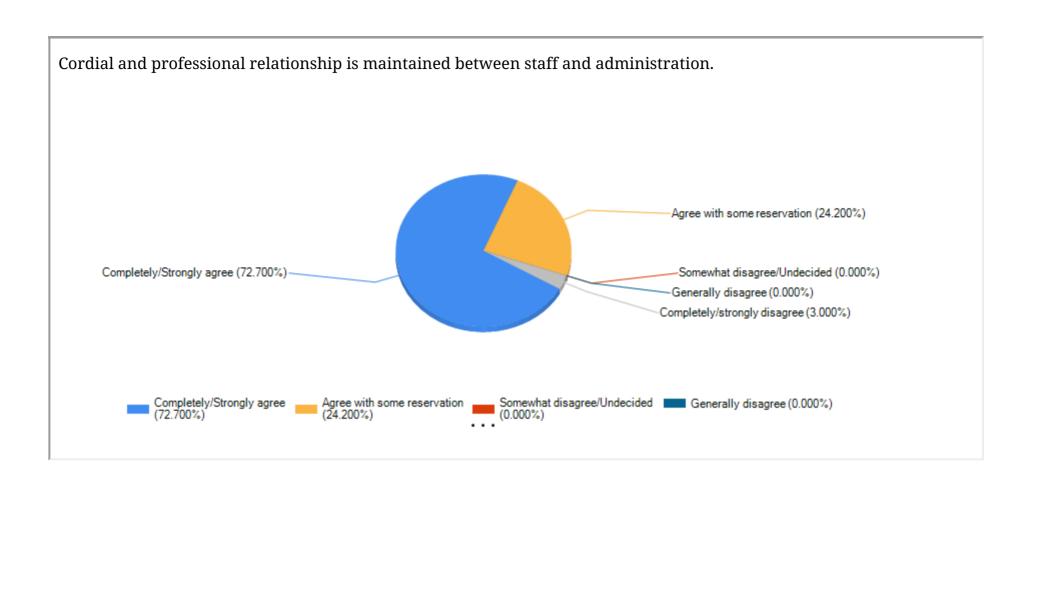

ion. Agree with some reservation (26.500%) Completely/Strongly agree (73.500%) Somewhat disagree/Undecided (0.000%) Completely/strongly disagree (0.000%) Generally disagree (0.000%) Completely/Strongly agree (73.500%) Agree with some reservation (26.500%) Somewhat disagree/Undecided Generally disagree (0.000%) (0.000%)















Departments have well furnished laboratory with necessary infrastructure to comply with the prescribed syllabus (for science/lab based disciplines only) Agree with some reservation (25.000%) Somewhat disagree/Undecided... -Generally disagree (6.300%) Completely/Strongly agree (65.600%) Completely/strongly disagree (0.000%) Completely/Strongly agree (65.600%) Agree with some reservation (25.000%) Somewhat disagree/Undecided Generally disagree (6.300%)































College pays attention to conservation of environment and has taken initiative on implementing waste management practices. Completely/Strongly agree (90.900%) Agree with some reservation (6.100%) -Somewhat disagree/Undecided (3.000%) Completely/strongly disagree (0.000%) Generally disagree (0.000%) Agree with some reservation (6.100%) Completely/Strongly agree (90.900%) Somewhat disagree/Undecided Generally disagree (0.000%) (3.000%)







Print