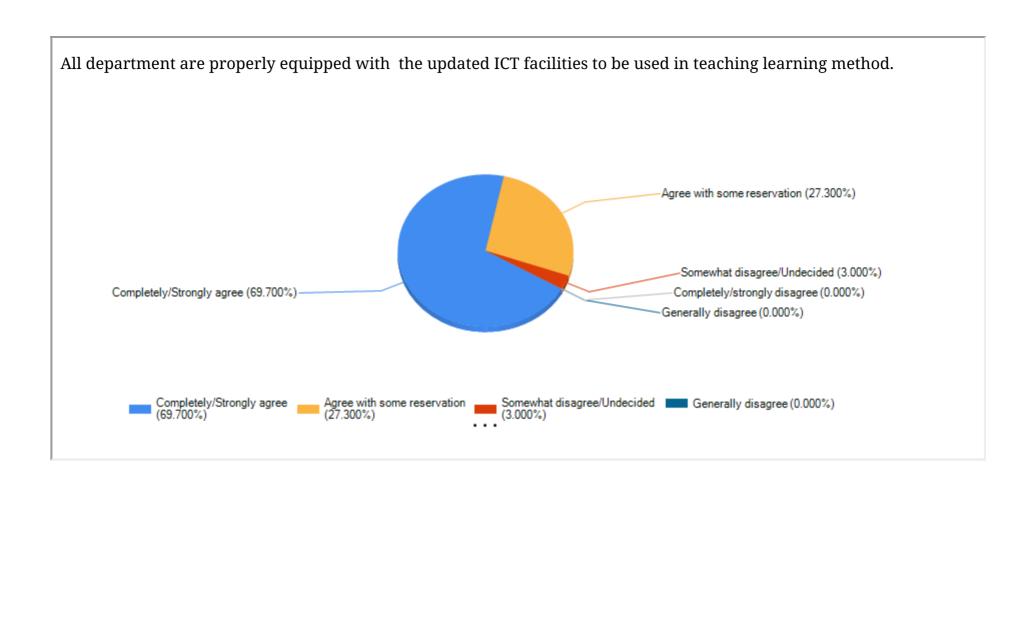

otion. Agree with some reservation (26.500%) Completely/Strongly agree (73.500%) Somewhat disagree/Undecided (0.000%) Completely/strongly disagree (0.000%) Generally disagree (0.000%) Completely/Strongly agree (73.500%) Agree with some reservation (26.500%) Somewhat disagree/Undecided Generally disagree (0.000%) (0.000%)















Departments have well furnished laboratory with necessary infrastructure to comply with the prescribed syllabus (for science/lab based disciplines only) Agree with some reservation (25.000%) Somewhat disagree/Undecided... -Generally disagree (6.300%) Completely/Strongly agree (65.600%) Completely/strongly disagree (0.000%) Completely/Strongly agree (65.600%) Agree with some reservation (25.000%) Somewhat disagree/Undecided Generally disagree (6.300%)































College pays attention to conservation of environment and has taken initiative on implementing waste management practices. Completely/Strongly agree (90.900%) Agree with some reservation (6.100%) -Somewhat disagree/Undecided (3.000%) Completely/strongly disagree (0.000%) Generally disagree (0.000%) Agree with some reservation (6.100%) Completely/Strongly agree (90.900%) Somewhat disagree/Undecided Generally disagree (0.000%) (3.000%)







Print