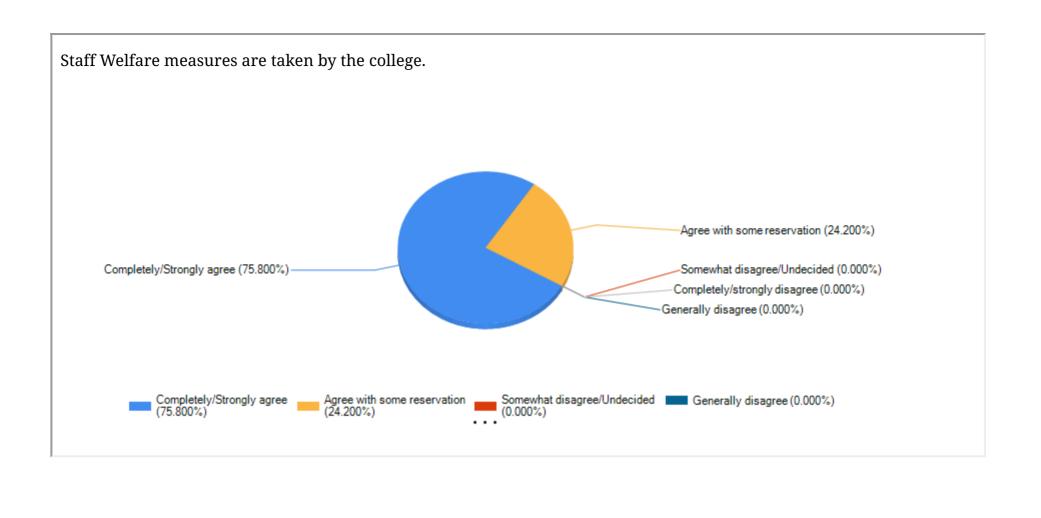

participation. Completely/Strongly agree (94.100%) Agree with some reservation (2.900%) -Somewhat disagree/Undecided (0.000%) -Generally disagree (2.900%) Completely/strongly disagree (0.000%) Completely/Strongly agree (94.100%) Agree with some reservation (2.900%) Somewhat disagree/Undecided Generally disagree (2.900%) (0.000%)

















Administration is supportive and efficient in mediating timely Career Advancement and other activities related to promotion. Agree with some reservation (26.500%) Completely/Strongly agree (73.500%) Somewhat disagree/Undecided (0.000%) Completely/strongly disagree (0.000%) Generally disagree (0.000%) Completely/Strongly agree (73.500%) Agree with some reservation (26.500%) Somewhat disagree/Undecided Generally disagree (0.000%) (0.000%)















Departments have well furnished laboratory with necessary infrastructure to comply with the prescribed syllabus (for science/lab based disciplines only) Agree with some reservation (25.000%) Somewhat disagree/Undecided... -Generally disagree (6.300%) Completely/Strongly agree (65.600%) Completely/strongly disagree (0.000%) Completely/Strongly agree (65.600%) Agree with some reservation (25.000%) Somewhat disagree/Undecided Generally disagree (6.300%)































College pays attention to conservation of environment and has taken initiative on implementing waste management practices. Completely/Strongly agree (90.900%) Agree with some reservation (6.100%) -Somewhat disagree/Undecided (3.000%) Completely/strongly disagree (0.000%) Generally disagree (0.000%) Agree with