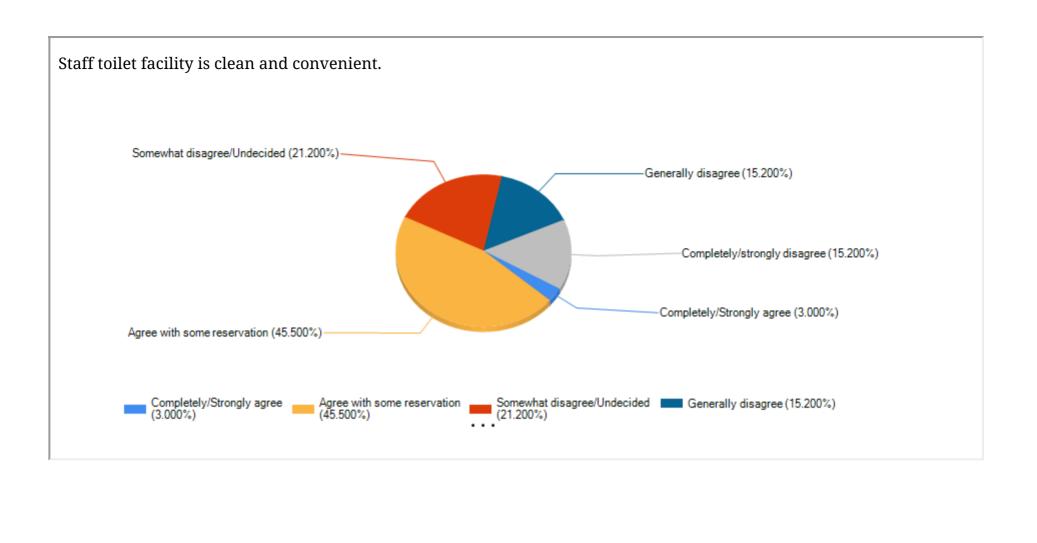

Departments have well furnished laboratory with necessary infrastructure to comply with the prescribed syllabus (for science/lab based disciplines only) Agree with some reservation (25.000%) Somewhat disagree/Undecided... -Generally disagree (6.300%) Completely/Strongly agree (65.600%) Completely/strongly disagree (0.000%) Completely/Strongly agree (65.600%) Agree with some reservation (25.000%) Somewhat disagree/Undecided Generally disagree (6.300%)