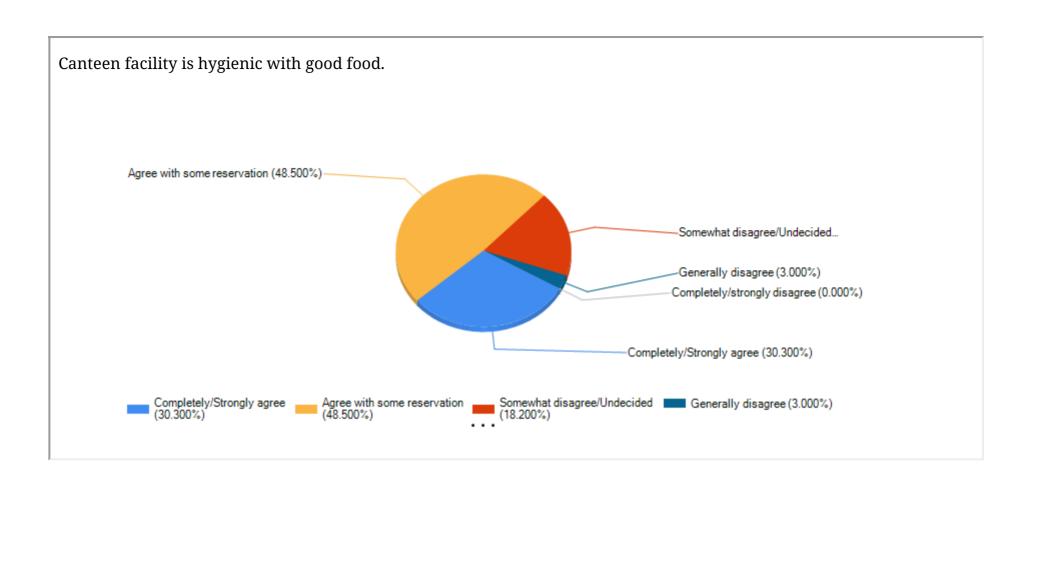

College pays attention to conservation of environment and has taken initiative on implementing waste management practices. Completely/Strongly agree (90.900%) Agree with some reservation (6.100%) -Somewhat disagree/Undecided (3.000%) Completely/strongly disagree (0.000%) Generally disagree (0.000%) Agree with some reservation (6.100%) Completely/Strongly agree (90.900%) Somewhat disagree/Undecided Generally disagree (0.000%) (3.000%)