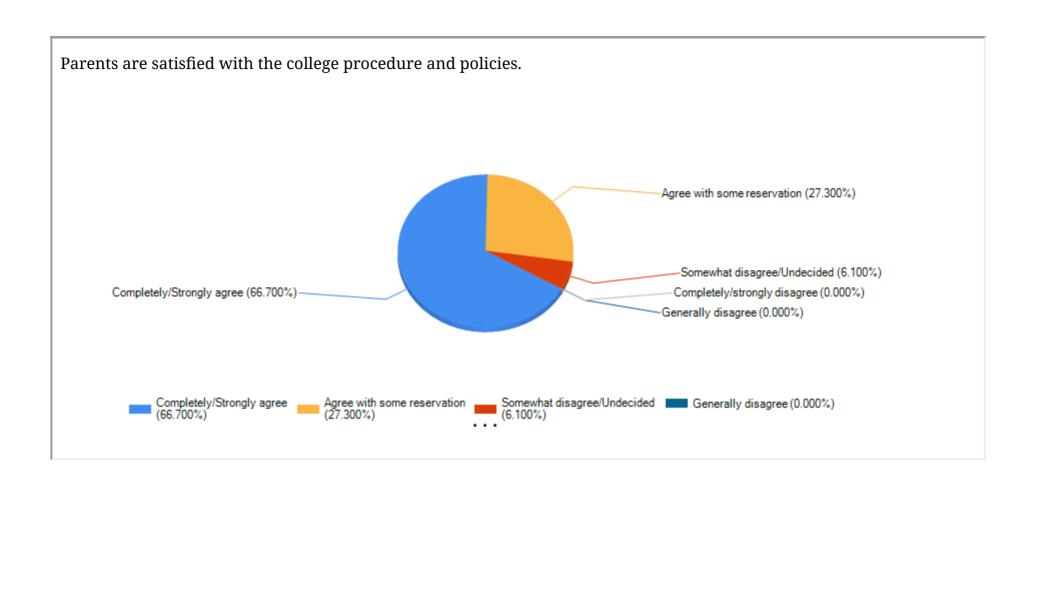

some reservation (26.500%) Completely/Strongly agree (73.500%) Somewhat disagree/Undecided (0.000%) Completely/strongly disagree (0.000%) Generally disagree (0.000%) Completely/Strongly agree (73.500%) Agree with some reservation (26.500%) Somewhat disagree/Undecided Generally disagree (0.000%) (0.000%)















Departments have well furnished laboratory with necessary infrastructure to comply with the prescribed syllabus (for science/lab based disciplines only) Agree with some reservation (25.000%) Somewhat disagree/Undecided... -Generally disagree (6.300%) Completely/Strongly agree (65.600%) Completely/strongly disagree (0.000%) Completely/Strongly agree (65.600%) Agree with some reservation (25.000%) Somewhat disagree/Undecided Generally disagree (6.300%)































College pays attention to conservation of environment and has taken initiative on implementing waste management practices. Completely/Strongly agree (90.900%) Agree with some reservation (6.100%) -Somewhat disagree/Undecided (3.000%) Completely/strongly disagree (0.000%) Generally disagree (0.000%) Agree with some reservation (6.100%) Completely/Strongly agree (90.900%) Somewhat disagree/Undecided Generally disagree (0.000%) (3.000%)







Print