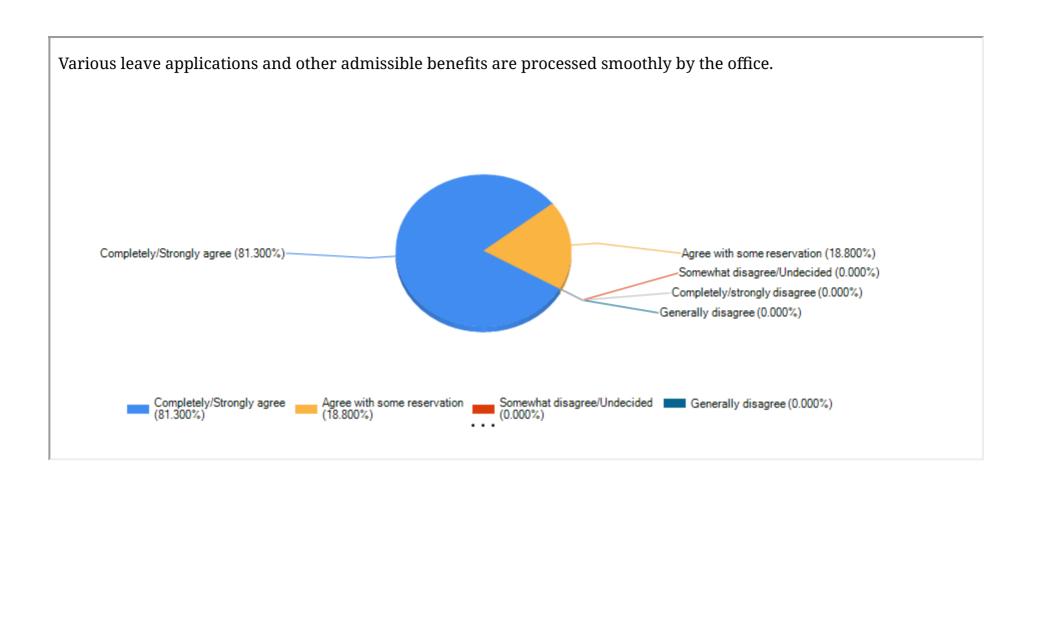

learners participation. Completely/Strongly agree (94.100%) Agree with some reservation (2.900%) -Somewhat disagree/Undecided (0.000%) -Generally disagree (2.900%) Completely/strongly disagree (0.000%) Completely/Strongly agree (94.100%) Agree with some reservation (2.900%) Somewhat disagree/Undecided Generally disagree (2.900%) (0.000%)

















Administration is supportive and efficient in mediating timely Career Advancement and other activities related to promotion. Agree with some reservation (26.500%) Completely/Strongly agree (73.500%) Somewhat disagree/Undecided (0.000%) Completely/strongly disagree (0.000%) Generally disagree (0.000%) Completely/Strongly agree (73.500%) Agree with some reservation (26.500%) Somewhat disagree/Undecided Generally disagree (0.000%) (0.000%)















Departments have well furnished laboratory with necessary infrastructure to comply with the prescribed syllabus (for science/lab based disciplines only) Agree with some reservation (25.000%) Somewhat disagree/Undecided... -Generally disagree (6.300%) Completely/Strongly agree (65.600%) Completely/strongly disagree (0.000%) Completely/Strongly agree (65.600%) Agree with some reservation (25.000%) Somewhat disagree/Undecided Generally disagree (6.300%)































College pays attention to conservation of environment and has taken initiative on implementing waste management practices. Completely/Strongly agree (90.900%) Agree with some reservation (6.100%) -Somewhat disagree/Undecided (3.000%) Completely/strongly disagree (0.000%) Generally disagree (0.000%)