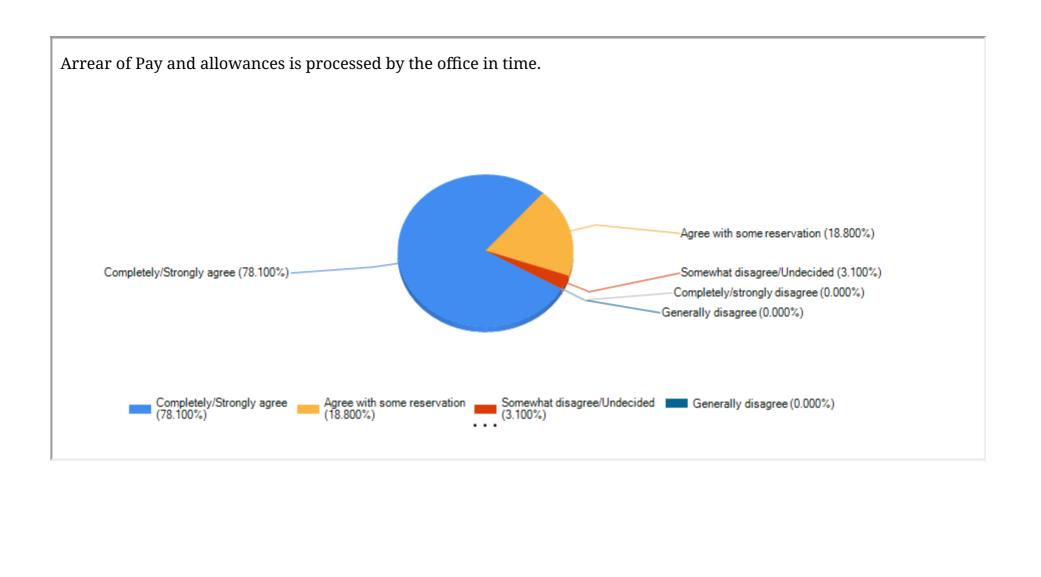

rners participation. Completely/Strongly agree (94.100%) Agree with some reservation (2.900%) -Somewhat disagree/Undecided (0.000%) -Generally disagree (2.900%) Completely/strongly disagree (0.000%) Completely/Strongly agree (94.100%) Agree with some reservation (2.900%) Somewhat disagree/Undecided Generally disagree (2.900%) (0.000%)

















Administration is supportive and efficient in mediating timely Career Advancement and other activities related to promotion. Agree with some reservation (26.500%) Completely/Strongly agree (73.500%) Somewhat disagree/Undecided (0.000%) Completely/strongly disagree (0.000%) Generally disagree (0.000%) Completely/Strongly agree (73.500%) Agree with some reservation (26.500%) Somewhat disagree/Undecided Generally disagree (0.000%) (0.000%)















Departments have well furnished laboratory with necessary infrastructure to comply with the prescribed syllabus (for science/lab based disciplines only) Agree with some reservation (25.000%) Somewhat disagree/Undecided... -Generally disagree (6.300%) Completely/Strongly agree (65.600%) Completely/strongly disagree (0.000%) Completely/Strongly agree (65.600%) Agree with some reservation (25.000%) Somewhat disagree/Undecided Generally disagree (6.300%)































College pays attention to conservation of environment and has taken initiative on implementing waste management practices. Completely/Strongly agree (90.900%) Agree with some reservation (6.100%) -Somewhat disagree/Undecided (3.000%) Completely/strongly disagree (0.000%) Generally disagree (0.000%) Agre