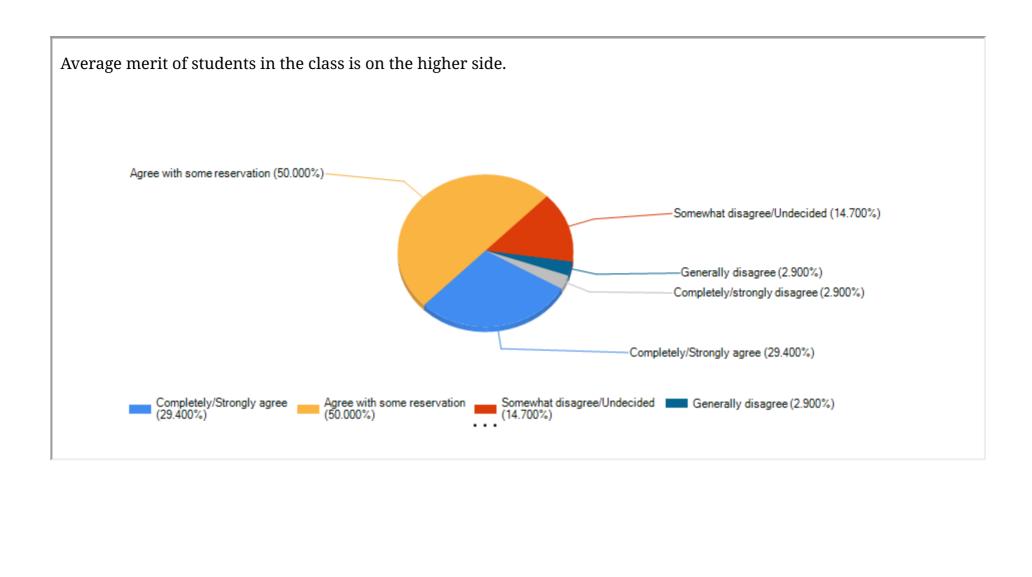

k Name | Staffs Feedback |
|---------------|-----------------|
| Session       | 2023-2024       |
|               |                 |









The parent university call for suggestion/recommendation on syllabus formation/revision/amendment during curriculum revise by the university.









The teachers have the freedom to adopt new techniques/ strategies of teaching such as seminar presentations, group discussions, use of ICT tools, exhibitions and learners participation. Completely/Strongly agree (94.100%) Agree with some reservation (2.900%) -Somewhat disagree/Undecided (0.000%) -Generally disagree (2.900%) Completely/strongly disagree (0.000%) Completely/Strongly agree (94.100%) Agree with some reservation (2.900%) Somewhat disagree/Undecided Generally disagree (2.900%) (0.000%)

















Administration is supportive and efficient in mediating timely Career Advancement and other activities related to promotion. Agree with some reservation (26.500%) Completely/Strongly agree (73.500%) Somewhat disagree/Undecided (0.000%) Completely/strongly disagree (0.000%) Generally disagree (0.000%) Completely/Strongly agree (73.500%) Agree with some reservation (26.500%) Somewhat disagree/Undecided Generally disagree (0.000%) (0.000%)















Departments have well furnished laboratory with necessary infrastructure to comply with the prescribed syllabus (for science/lab based disciplines only) Agree with some reservation (25.000%) Somewhat disagree/Undecided... -Generally disagree (6.300%) Completely/Strongly agree (65.600%) Completely/strongly disagree (0.000%) Compl