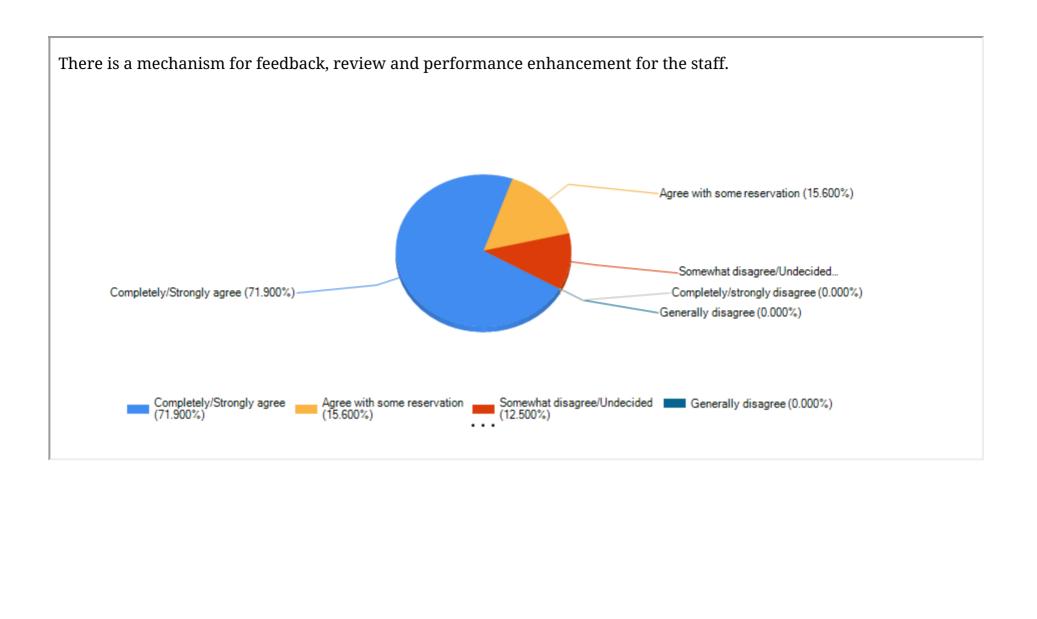

me reservation (26.500%) Completely/Strongly agree (73.500%) Somewhat disagree/Undecided (0.000%) Completely/strongly disagree (0.000%) Generally disagree (0.000%) Completely/Strongly agree (73.500%) Agree with some reservation (26.500%) Somewhat disagree/Undecided Generally disagree (0.000%) (0.000%)















Departments have well furnished laboratory with necessary infrastructure to comply with the prescribed syllabus (for science/lab based disciplines only) Agree with some reservation (25.000%) Somewhat disagree/Undecided... -Generally disagree (6.300%) Completely/Strongly agree (65.600%) Completely/strongly disagree (0.000%) Completely/Strongly agree (65.600%) Agree with some reservation (25.000%) Somewhat disagree/Undecided Generally disagree (6.300%)































College pays attention to conservation of environment and has taken initiative on implementing waste management practices. Completely/Strongly agree (90.900%) Agree with some reservation (6.100%) -Somewhat disagree/Undecided (3.000%) Completely/strongly disagree (0.000%) Generally disagree (0.000%) Agree with some reservation (6.100%) Completely/Strongly agree (90.900%) Somewhat disagree/Undecided Generally disagree (0.000%) (3.000%)







Print