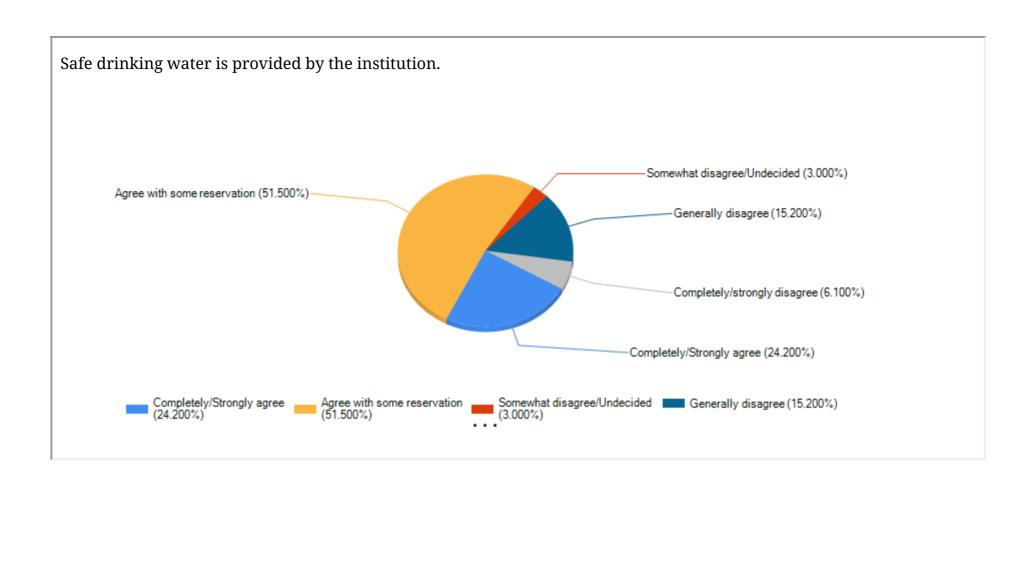

College pays attention to conservation of environment and has taken initiative on implementing waste management practices. Completely/Strongly agree (90.900%) Agree with some reservation (6.100%) -Somewhat disagree/Undecided (3.000%) Completely/strongly disagree (0.000%) Generally disagree (0.000%) Agree with some reservation (6.100%) Completely/Strongly agree (90.900%) Somewhat disagree/Undecided Generally disagree (0.000%) (3.000%)