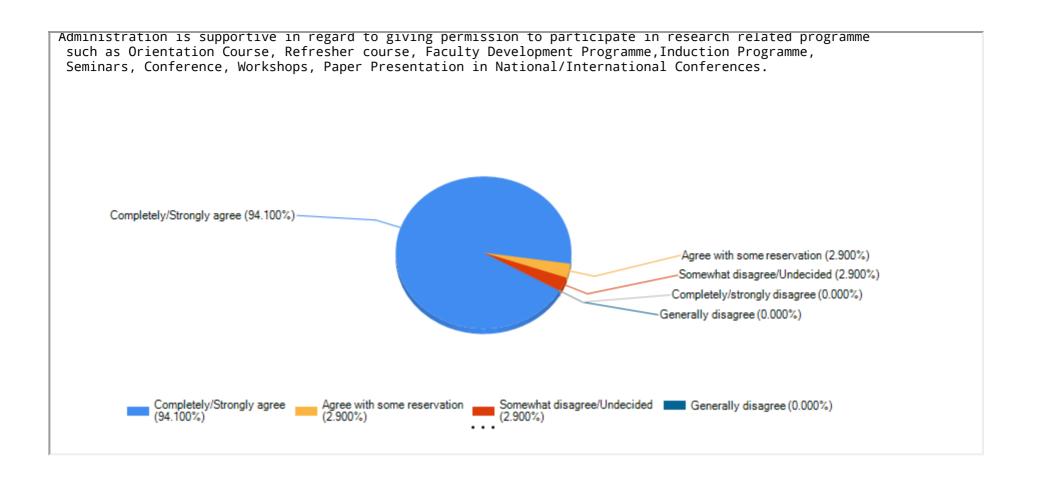

taffs Feedback |
|---------------|-----------------|
| Session       | 2023-2024       |
|               |                 |









The parent university call for suggestion/recommendation on syllabus formation/revision/amendment during curriculum revise by the university.









The teachers have the freedom to adopt new techniques/ strategies of teaching such as seminar presentations, group discussions, use of ICT tools, exhibitions and learners participation. Completely/Strongly agree (94.100%) Agree with some reservation (2.900%) -Somewhat disagree/Undecided (0.000%) -Generally disagree (2.900%) Completely/strongly disagree (0.000%) Completely/Strongly agree (94.100%) Agree with some reservation (2.900%) Somewhat disagree/Undecided Generally disagree (2.900%) (0.000%)

















Administration is supportive and efficient in mediating timely Career Advancement and other activities related to promotion. Agree with some reservation (26.500%) Completely/Strongly agree (73.500%) Somewhat disagree/Undecided (0.000%) Completely/strongly disagree (0.000%) Generally disagree (0.000%) Completely/Strongly agree (73.500%) Agree with some reservation (26.500%) Somewhat disagree/Undecided Generally disagree (0.000%) (0.000%)















Departments have well furnished laboratory with necessary infrastructure to comply with the prescribed syllabus (for science/lab based disciplines only) Agree with some reservation (25.000%) Somewhat disagree/Undecided... -Generally disagree (6.300%) Completely/Strongly agree (65.600%) Completely/strongly disagree (0.000%) Completely/Stro