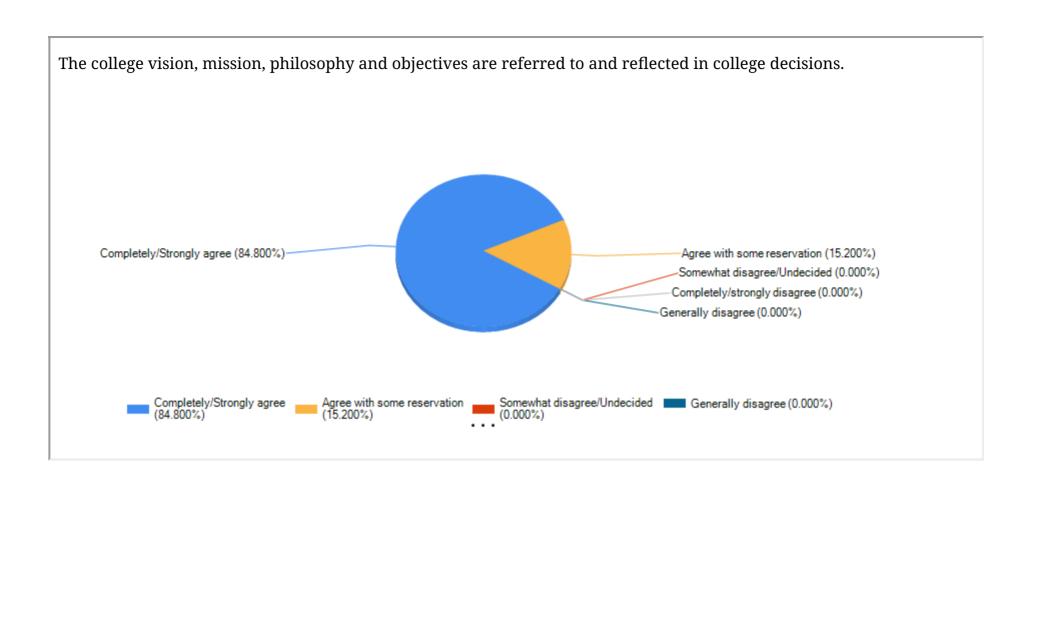

reservation (26.500%) Completely/Strongly agree (73.500%) Somewhat disagree/Undecided (0.000%) Completely/strongly disagree (0.000%) Generally disagree (0.000%) Completely/Strongly agree (73.500%) Agree with some reservation (26.500%) Somewhat disagree/Undecided Generally disagree (0.000%) (0.000%)















Departments have well furnished laboratory with necessary infrastructure to comply with the prescribed syllabus (for science/lab based disciplines only) Agree with some reservation (25.000%) Somewhat disagree/Undecided... -Generally disagree (6.300%) Completely/Strongly agree (65.600%) Completely/strongly disagree (0.000%) Completely/Strongly agree (65.600%) Agree with some reservation (25.000%) Somewhat disagree/Undecided Generally disagree (6.300%)































College pays attention to conservation of environment and has taken initiative on implementing waste management practices. Completely/Strongly agree (90.900%) Agree with some reservation (6.100%) -Somewhat disagree/Undecided (3.000%) Completely/strongly disagree (0.000%) Generally disagree (0.000%) Agree with some reservation (6.100%) Completely/Strongly agree (90.900%) Somewhat disagree/Undecided Generally disagree (0.000%) (3.000%)







Print