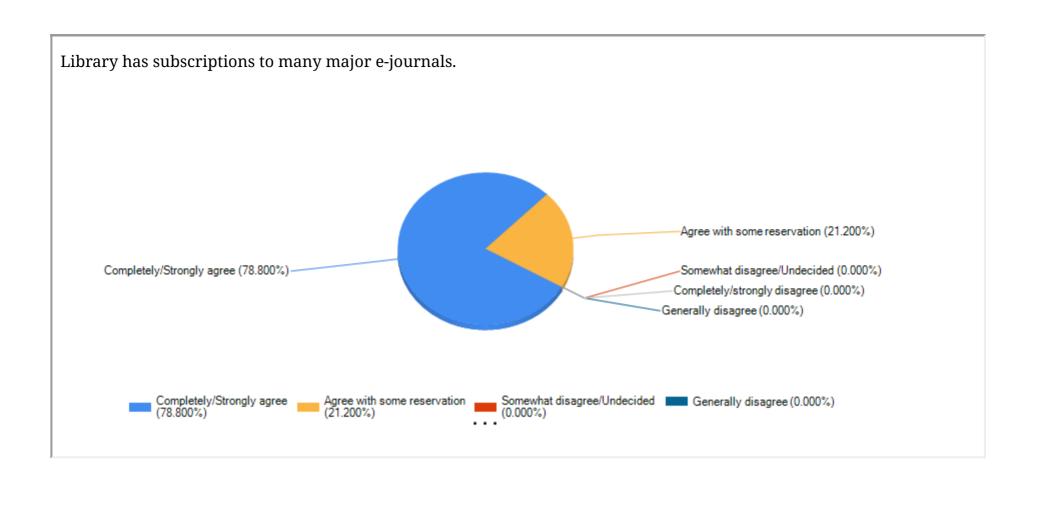

promotion. Agree with some reservation (26.500%) Completely/Strongly agree (73.500%) Somewhat disagree/Undecided (0.000%) Completely/strongly disagree (0.000%) Generally disagree (0.000%) Completely/Strongly agree (73.500%) Agree with some reservation (26.500%) Somewhat disagree/Undecided Generally disagree (0.000%) (0.000%)















Departments have well furnished laboratory with necessary infrastructure to comply with the prescribed syllabus (for science/lab based disciplines only) Agree with some reservation (25.000%) Somewhat disagree/Undecided... -Generally disagree (6.300%) Completely/Strongly agree (65.600%) Completely/strongly disagree (0.000%) Completely/Strongly agree (65.600%) Agree with some reservation (25.000%) Somewhat disagree/Undecided Generally disagree (6.300%)































College pays attention to conservation of environment and has taken initiative on implementing waste management practices. Completely/Strongly agree (90.900%) Agree with some reservation (6.100%) -Somewhat disagree/Undecided (3.000%) Completely/strongly disagree (0.000%) Generally disagree (0.000%) Agree with some reservation (6.100%) Completely/Strongly agree (90.900%) Somewhat disagree/Undecided Generally disagree (0.000%) (3.000%)







Print