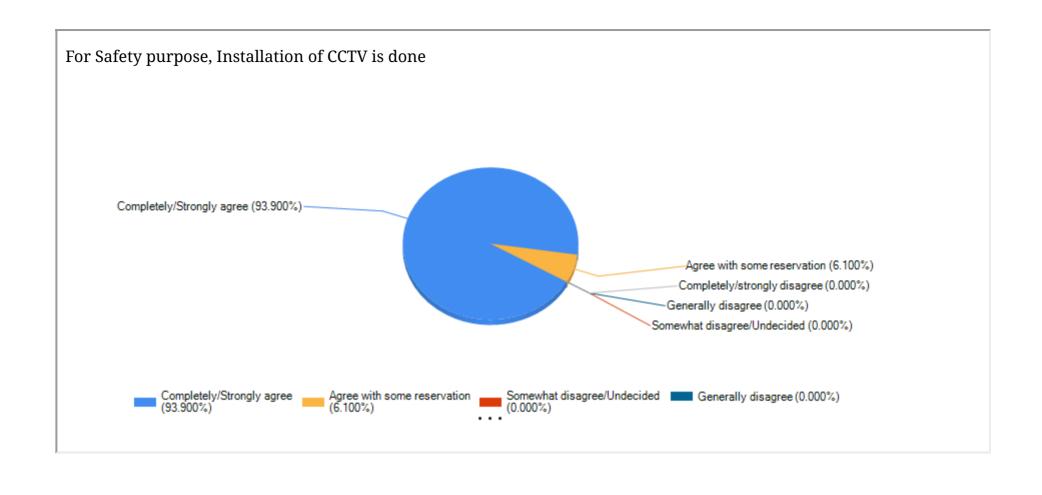

College pays attention to conservation of environment and has taken initiative on implementing waste management practices. Completely/Strongly agree (90.900%) Agree with some reservation (6.100%) -Somewhat disagree/Undecided (3.000%) Completely/strongly disagree (0.000%) Generally disagree (0.000%) Agree with some reservation (6.100%) Completely/Strongly agree (90.900%) Somewhat disagree/Undecided Generally disagree (0.000%) (3.000%)