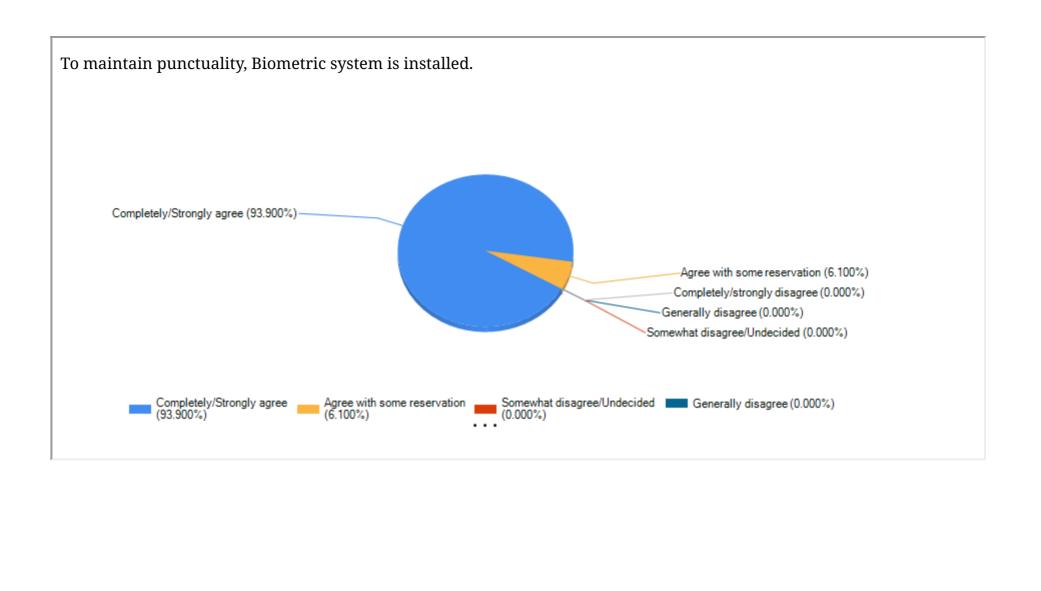

ith some reservation (26.500%) Completely/Strongly agree (73.500%) Somewhat disagree/Undecided (0.000%) Completely/strongly disagree (0.000%) Generally disagree (0.000%) Completely/Strongly agree (73.500%) Agree with some reservation (26.500%) Somewhat disagree/Undecided Generally disagree (0.000%) (0.000%)















Departments have well furnished laboratory with necessary infrastructure to comply with the prescribed syllabus (for science/lab based disciplines only) Agree with some reservation (25.000%) Somewhat disagree/Undecided... -Generally disagree (6.300%) Completely/Strongly agree (65.600%) Completely/strongly disagree (0.000%) Completely/Strongly agree (65.600%) Agree with some reservation (25.000%) Somewhat disagree/Undecided Generally disagree (6.300%)































College pays attention to conservation of environment and has taken initiative on implementing waste management practices. Completely/Strongly agree (90.900%) Agree with some reservation (6.100%) -Somewhat disagree/Undecided (3.000%) Completely/strongly disagree (0.000%) Generally disagree (0.000%) Agree with some reservation (6.100%) Completely/Strongly agree (90.900%) Somewhat disagree/Undecided Generally disagree (0.000%) (3.000%)







Print