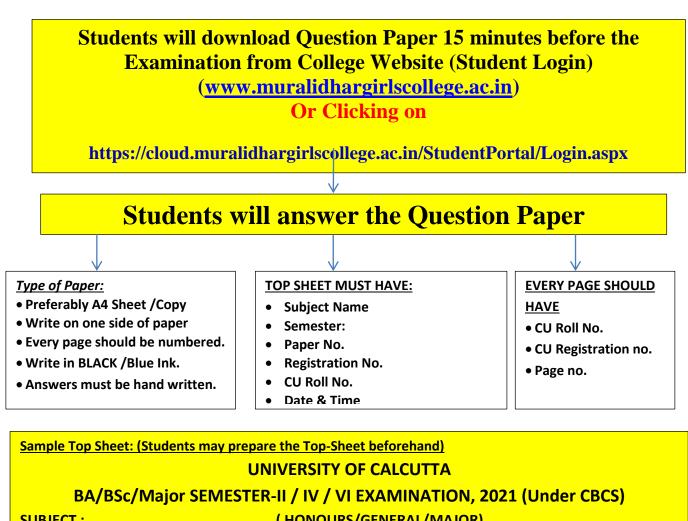

LINK: https://cloud.muralidhargirlscollege.ac.in/StudentPortal/Login.aspx

## **STEPS TO BE FOLLOWED:**

Click on : https://cloud.muralidhargirlscollege.ac.in/StudentPortal/Login.aspx

Click on student Login, to login from student's end to access LMS system.

 $\rightarrow$  Put your Student ID and password to login , click on Sign In button $\rightarrow$ Go to Home page

#### **GUIDELINES**

- Download Admit Card for appearing in Semester Examination (Theory) from College Website.
- In case of any discrepancy in the Admit Card please report the same to the college office immediately.
- Well before examination day please practice scanning answer scripts, labelling it and uploading it.
- Make necessary arrangements for the same.
  - DOWNLOAD ADOBE SCAN OR ANY OTHER APP IN PHONE.
  - SCAN THE TOP SHEET, ADMIT-CARD, ANSWER SCRIPT.
  - While scanning, candidate should scan according to page nos.
  - Top-Sheet, Admit-Card & Answer-script must be sent as a single file.
  - Rename the File as specified above and save it as PDF.
  - Upload the entire file in PDF format in the LMS Portal.

## **ON THE DAY OF EXAMINATION:**

| SUBJECT :                  | (HUNUUKS/GEN           | IERAL/IVIAJOR) |
|----------------------------|------------------------|----------------|
| SEMESTER:                  |                        |                |
| PAPER:                     |                        |                |
| CU REGISTRATION NO.:       |                        | <u></u>        |
| CU ROLL NO.:               |                        |                |
| DATE OF EXAMINATION: _     |                        |                |
| START TIME:                | END TIME:              |                |
| TOTAL NUMBER OF PAGES      | IN THE ANSWER SCRIPTS: |                |
| (Excluding the Top Sheet & | Admit Card)            |                |
|                            |                        |                |